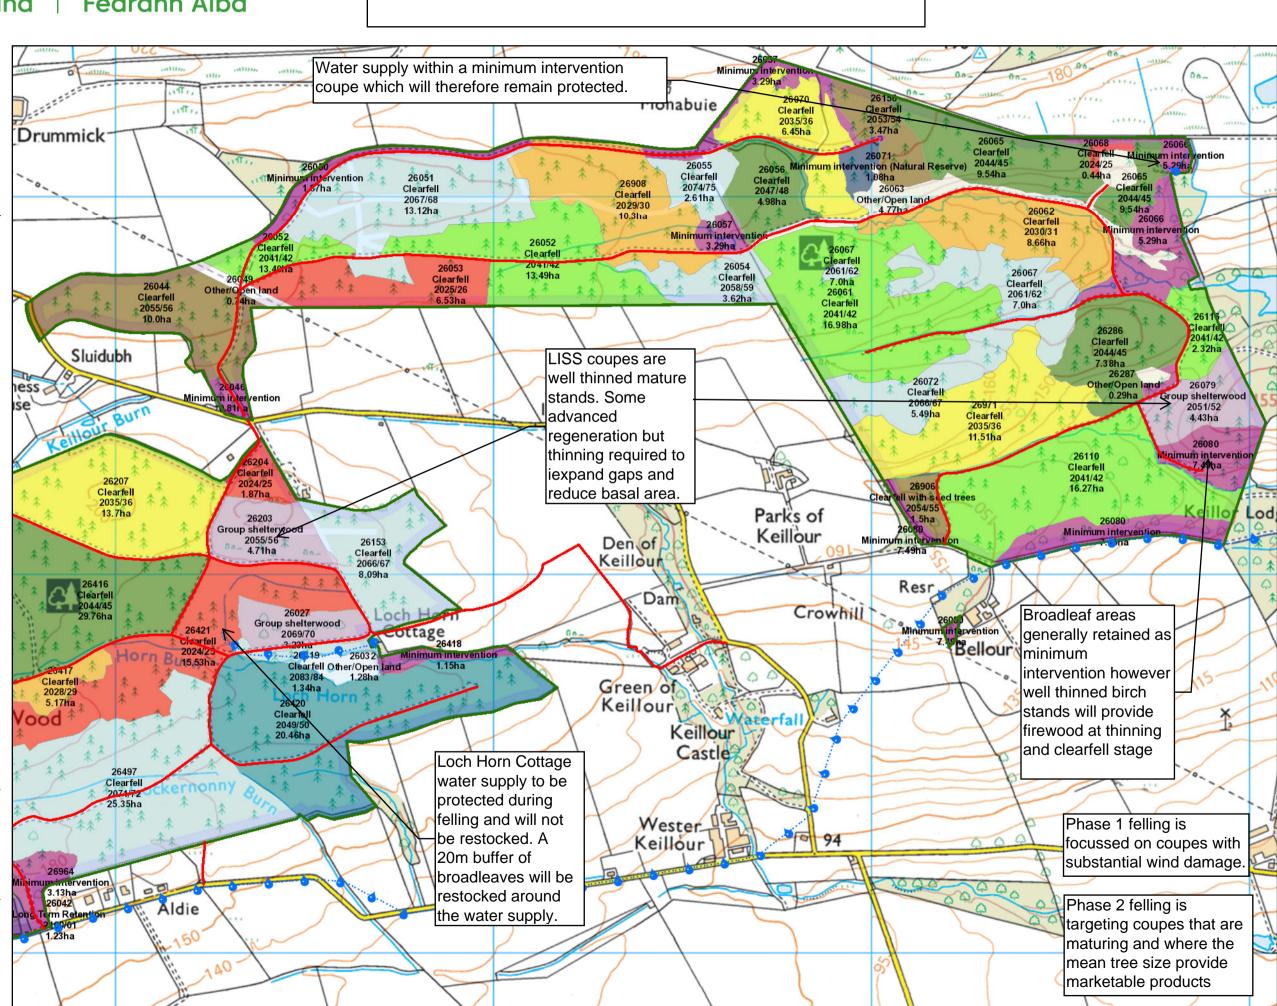

## Map 9. Bellour Wood Management

## Untitled Author: Ben Griffin Scale @ A3: 1:10,000 Date: 24/01/2024 Legend Scenario Management Coupes (before current vear Phase 1 felling (2024) hase 3 felling (2034 Phase 4 felling (2039 hase 5 felling (2044 -Phase 6 felling (2049 Phase 7 felling (2054 -Long Term Retention latural Reserve nimum Intervention Low Impact