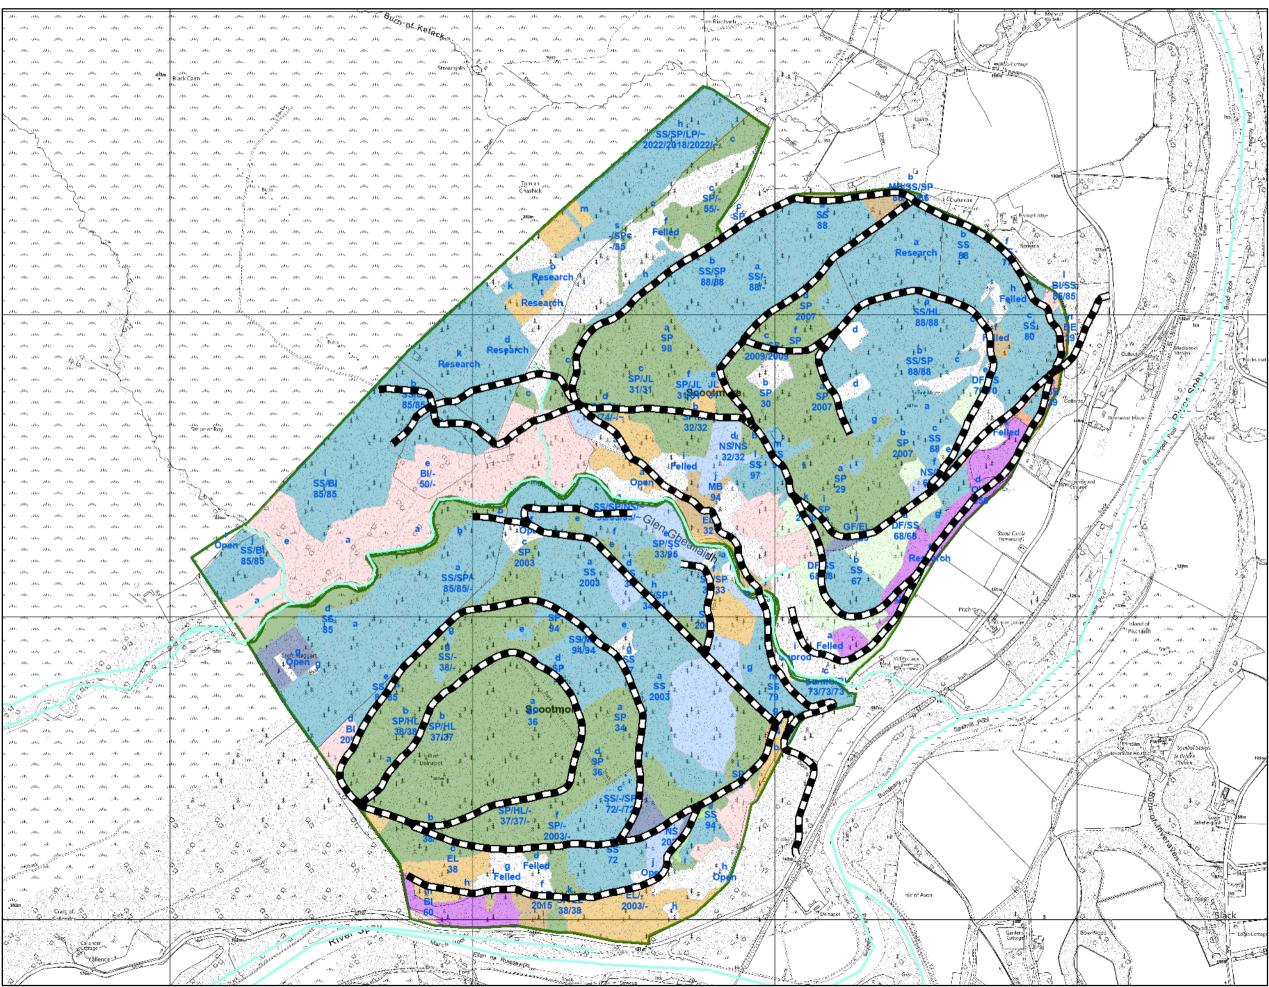

## Forestry and<br/>Land ScotlandCoilltearachd agus<br/>Fearann Alba

Author: Eelco De Jong Scale @ A3: 1:12,500

Date: 07/02/2025

| Legend                     |                                   |
|----------------------------|-----------------------------------|
| Forest Roads               |                                   |
|                            | Forest Roads                      |
| Watercourses               |                                   |
| —                          | Watercourses                      |
| Sub-compartments (Species) |                                   |
|                            | Ash                               |
|                            | Beech                             |
|                            | Birch                             |
|                            | Oak                               |
|                            | Native Mixed/Other<br>Broadleaves |
|                            | Other/Mixed<br>Broadleaves        |
|                            | Other/Mixed Conifers              |
|                            | Douglas Fir                       |
|                            | Larch                             |
|                            | Lodgepole Pine                    |
|                            | Norway Spruce                     |
|                            | Scots Pine                        |
|                            | Sitka Spruce                      |
|                            | No Species                        |
|                            | Blocks                            |
|                            |                                   |