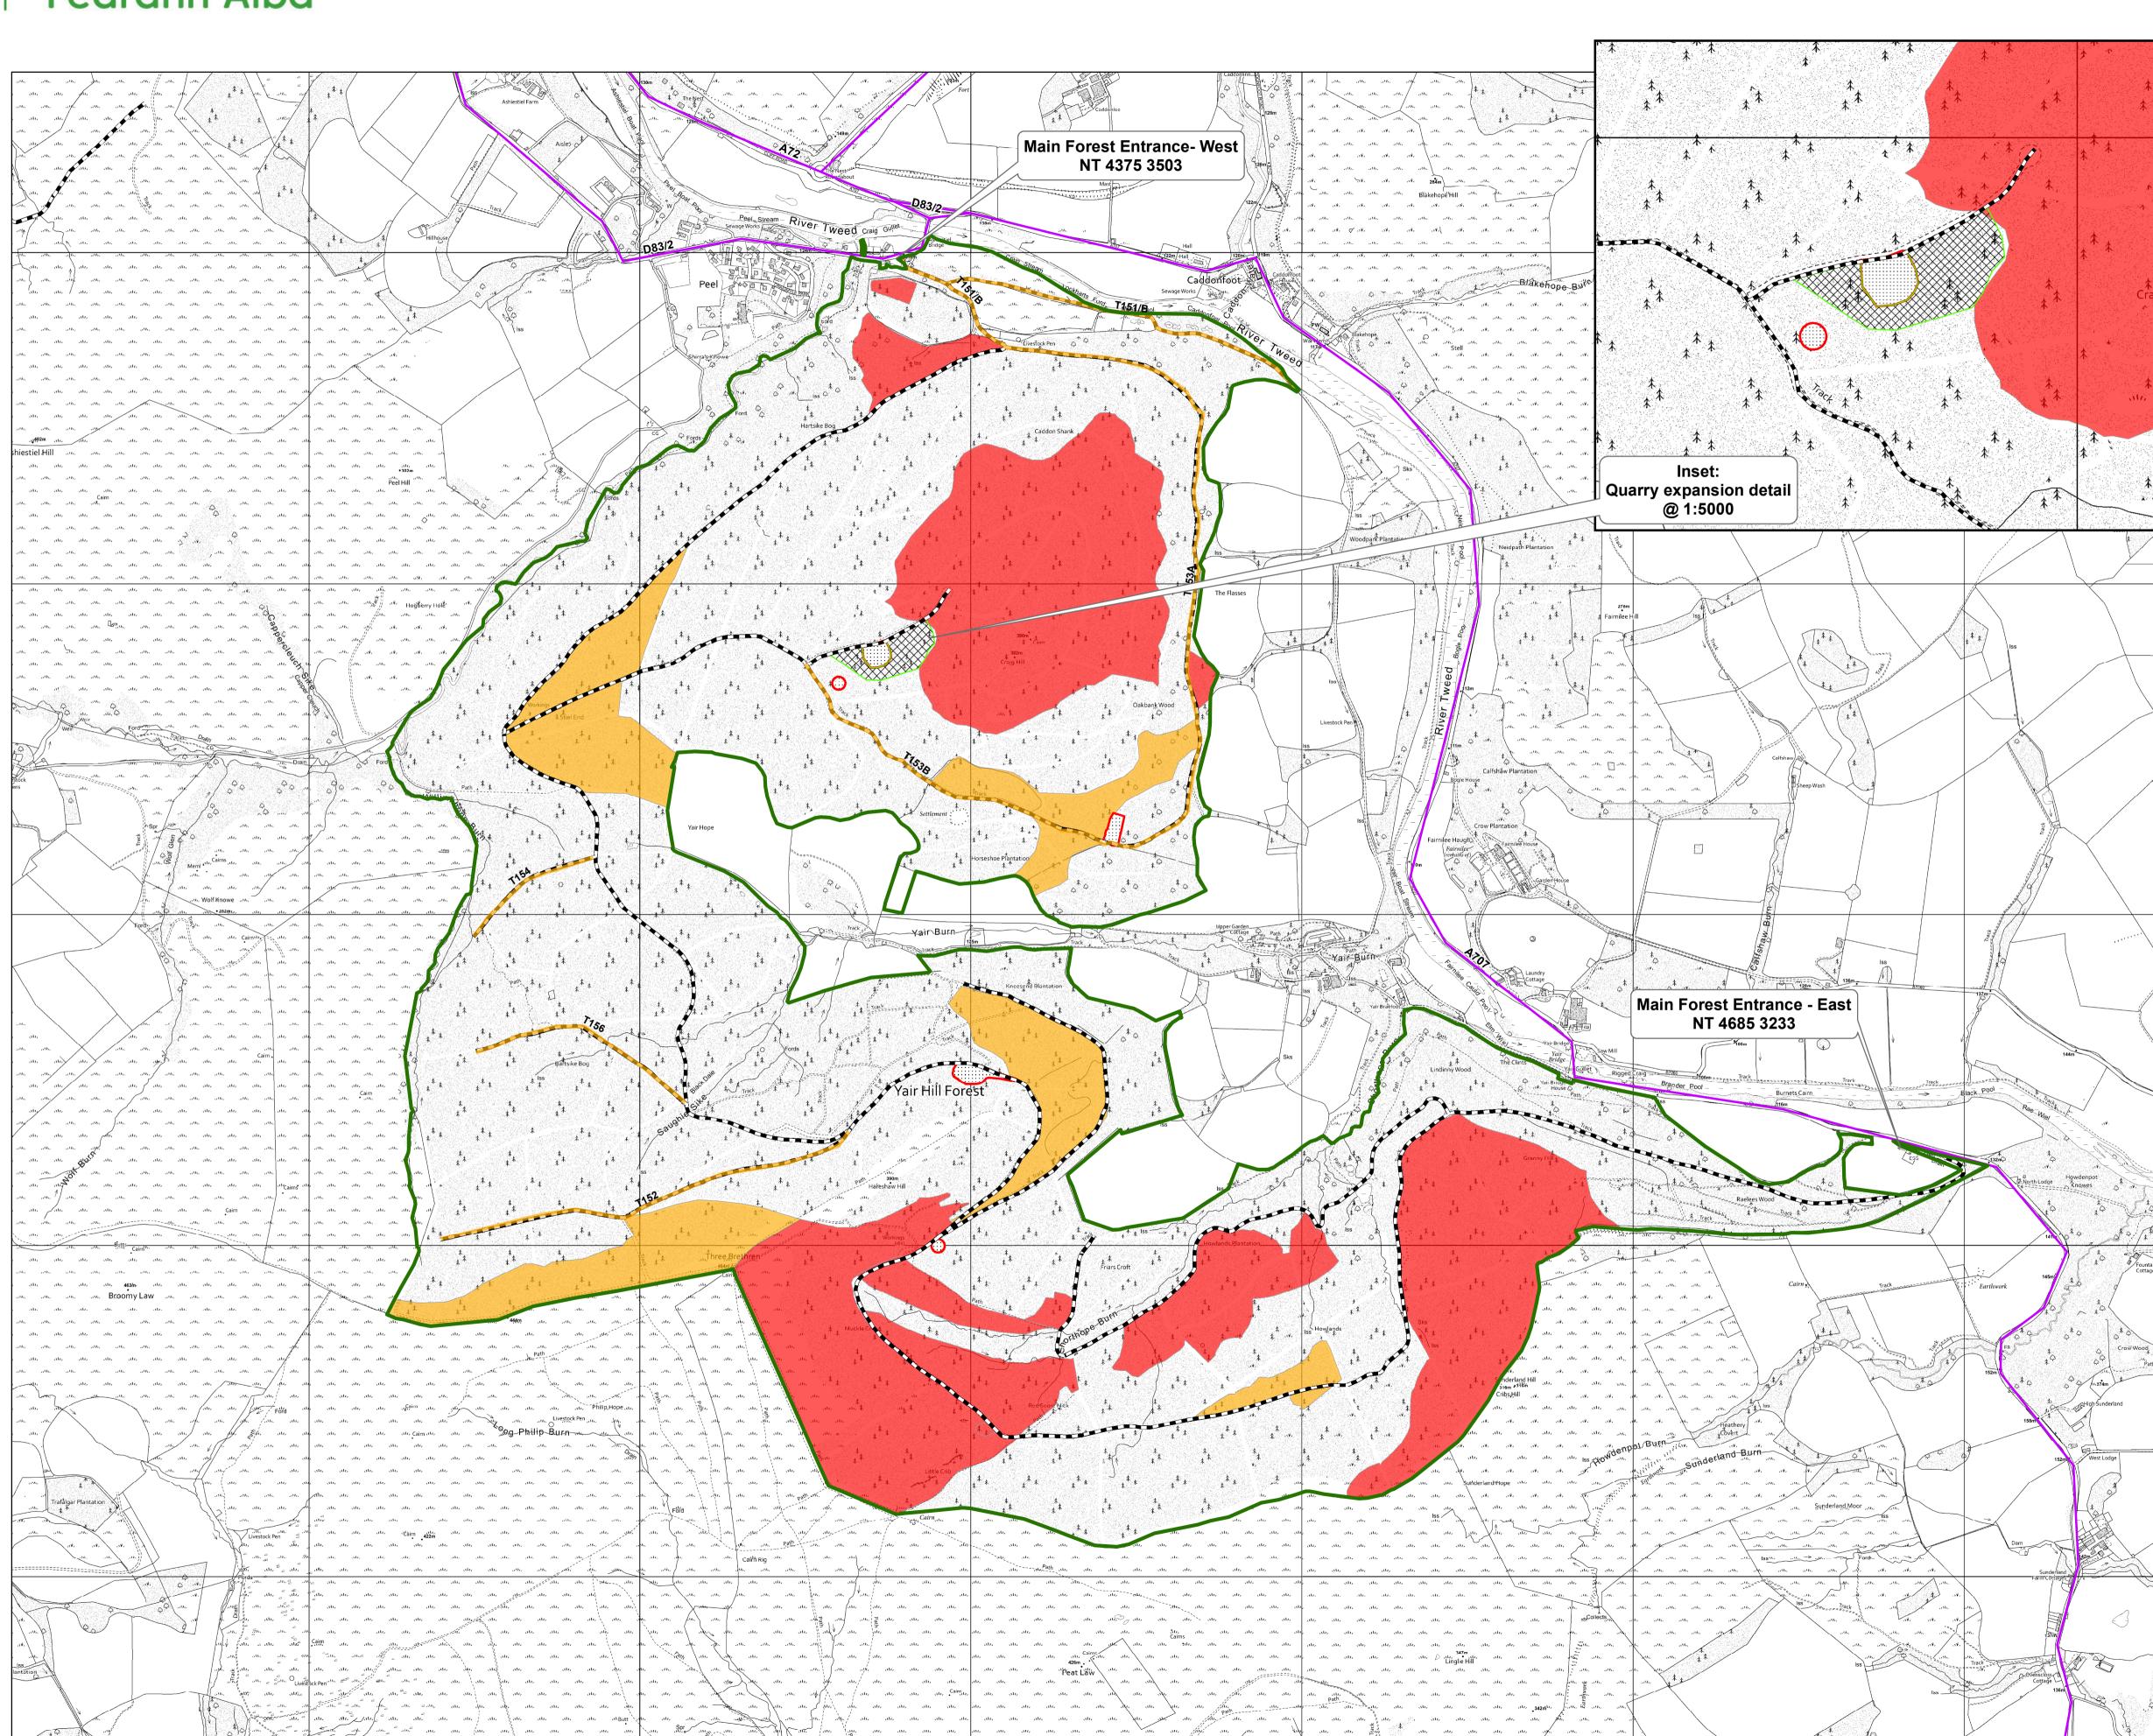

## Yair Map 7: Road Operations and Timber Haulage

Author: Tom.Harvey

Scale @ A1: 1:10,000

Date: 15/12/2023

Agreed Timber
Transport Routes
Route
Planned road
upgrades
Forest Roads
Phase 1 Clear fell
Phase 2 Clear Fell
Quarries
Current

Current
Proposed expansion

0 0.1250.25 0.5 0.75 1

Reproduced by permission of Ordnance Survey on behalf of HMSO. © Crown copyright and database right [2023]. All rights reserved. Ordnance Survey Licence number [100021242].

© Getmapping Plc and Bluesky International Limited 2023.

Scotland's National Forest Estate is responsibly managed to the UK Woodland Assurance Standard.