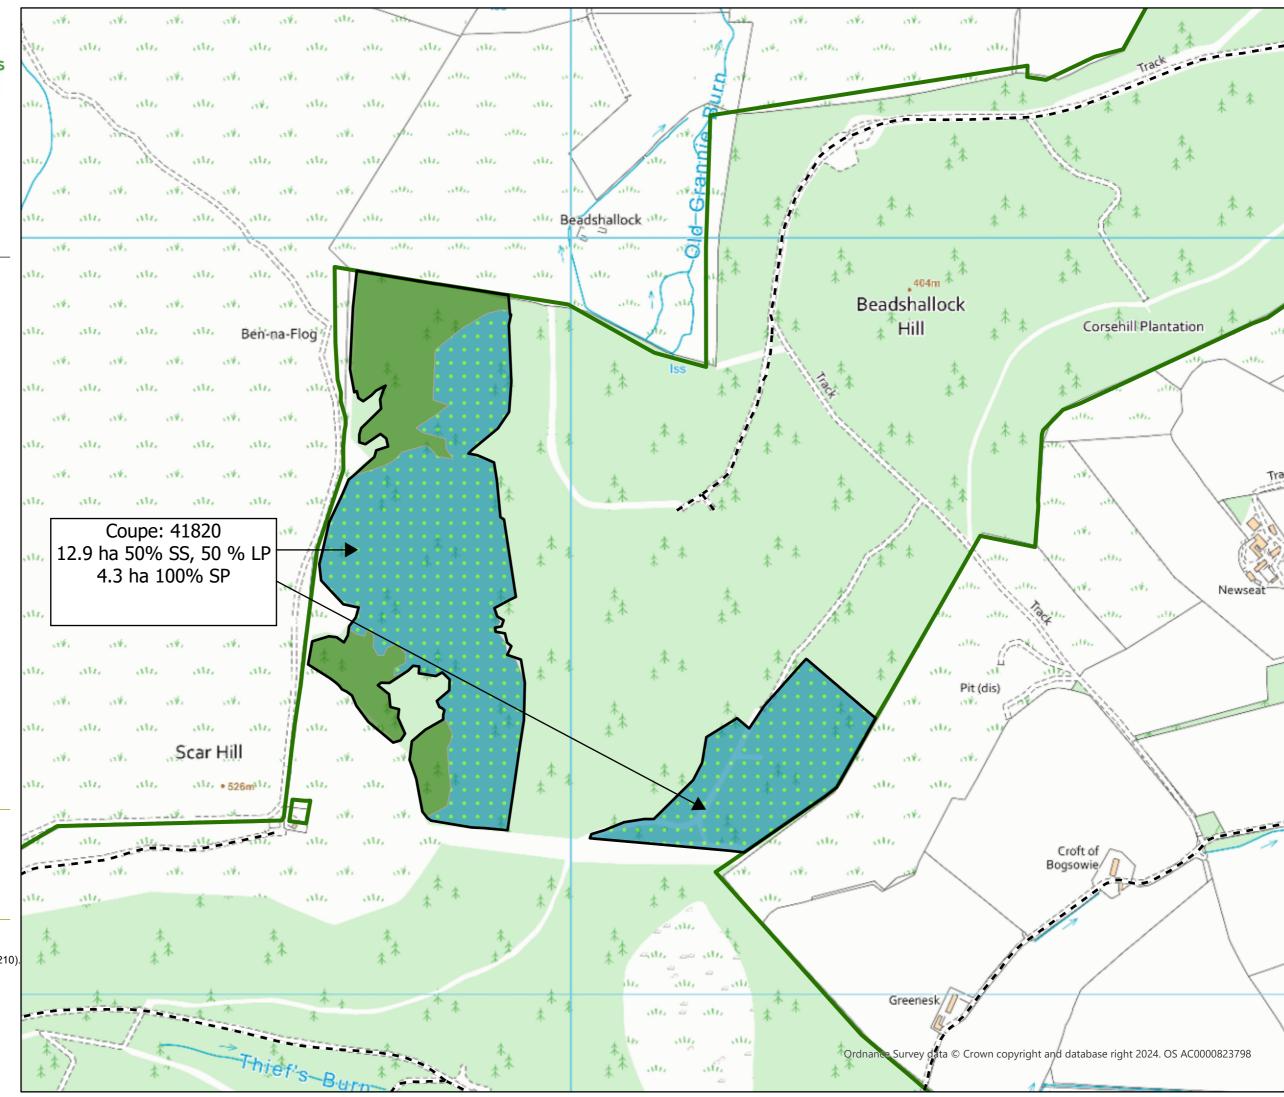

**Cushnie Restock: 2 of 3** 

Scale @ A3: 1:5,000 Date: 10/12/2024

Legend
---- Forest Roads
Blocks
Restock Area
Scots Pine
Sitka Spruce with
Lodgepole Pine
Open

0 0.022**5**.045 0.09 0.135 0.18

Reproduced by permission of Ordnance Survey on behalf of HMSO.
© Crown copyright and database right [2024]. All rights reserved.
Ordnance Survey Licence number AC0000820350.
© Getmapping Plc and Bluesky International Limited 2024.