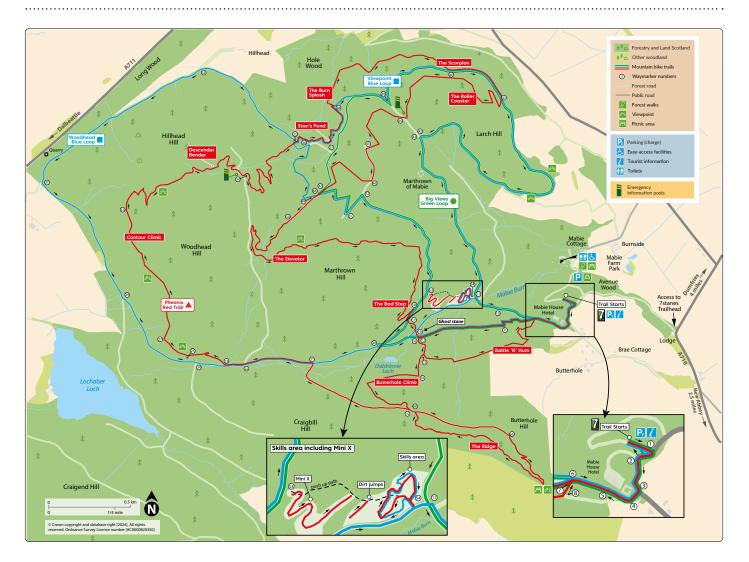

# Map of Mabie

#### Big Views Green Loop →

Easy | 5 miles | 8km 20% singletrack | Allow 1 - 2 hours

.....

Gentle slopes and sweeping scenery give you an easy enjoyable ride.

Big Views by name, big views by nature - this trail offers excellent views of the Solway Firth and Nith estuary. You'll mainly find forest road on this route and the gradients are manageable, ensuring a pleasant ride.

#### Woodhead Blue Loop →

Moderate | 6¼ miles | 10km 25% singletrack | Allow 1 - 2 hours

The Woodhead Loop is slightly harder than the Big Views Loop and explores the far side of the forest using quiet forest roads and some easy singletrack.

Explore the woods on forest roads and easy singletrack, this route is the perfect option for novices looking to build their confidence.

#### Viewpoint Blue Loop 🔶

Moderate | 6¼ miles | 10km 25% singletrack | Allow 1 - 2 hours

The Viewpoint Loop has more technical single track, as it shares a short section of the red route making it ideal for those wishing to advance to red grade trails. The trail returns on the green route.

The views from the forest road overlooking Dumfries and the Solway Firth are spectacular, and perfect for stopping to take a break. Look out for the telescope on route to take a closer look.

#### The Phoenix Red Trail 🦈

Difficult | 11¾ miles | 19km 82% singletrack |Allow 1 - 2 hours

A mixed cross-country route in stunning woodland on natural trails and singletrack.

A fast, challenging ride in places with rocky obstacles and tight berms. The Phoenix Trail takes you cross country through majestic woodland on both natural trails and singletrack.