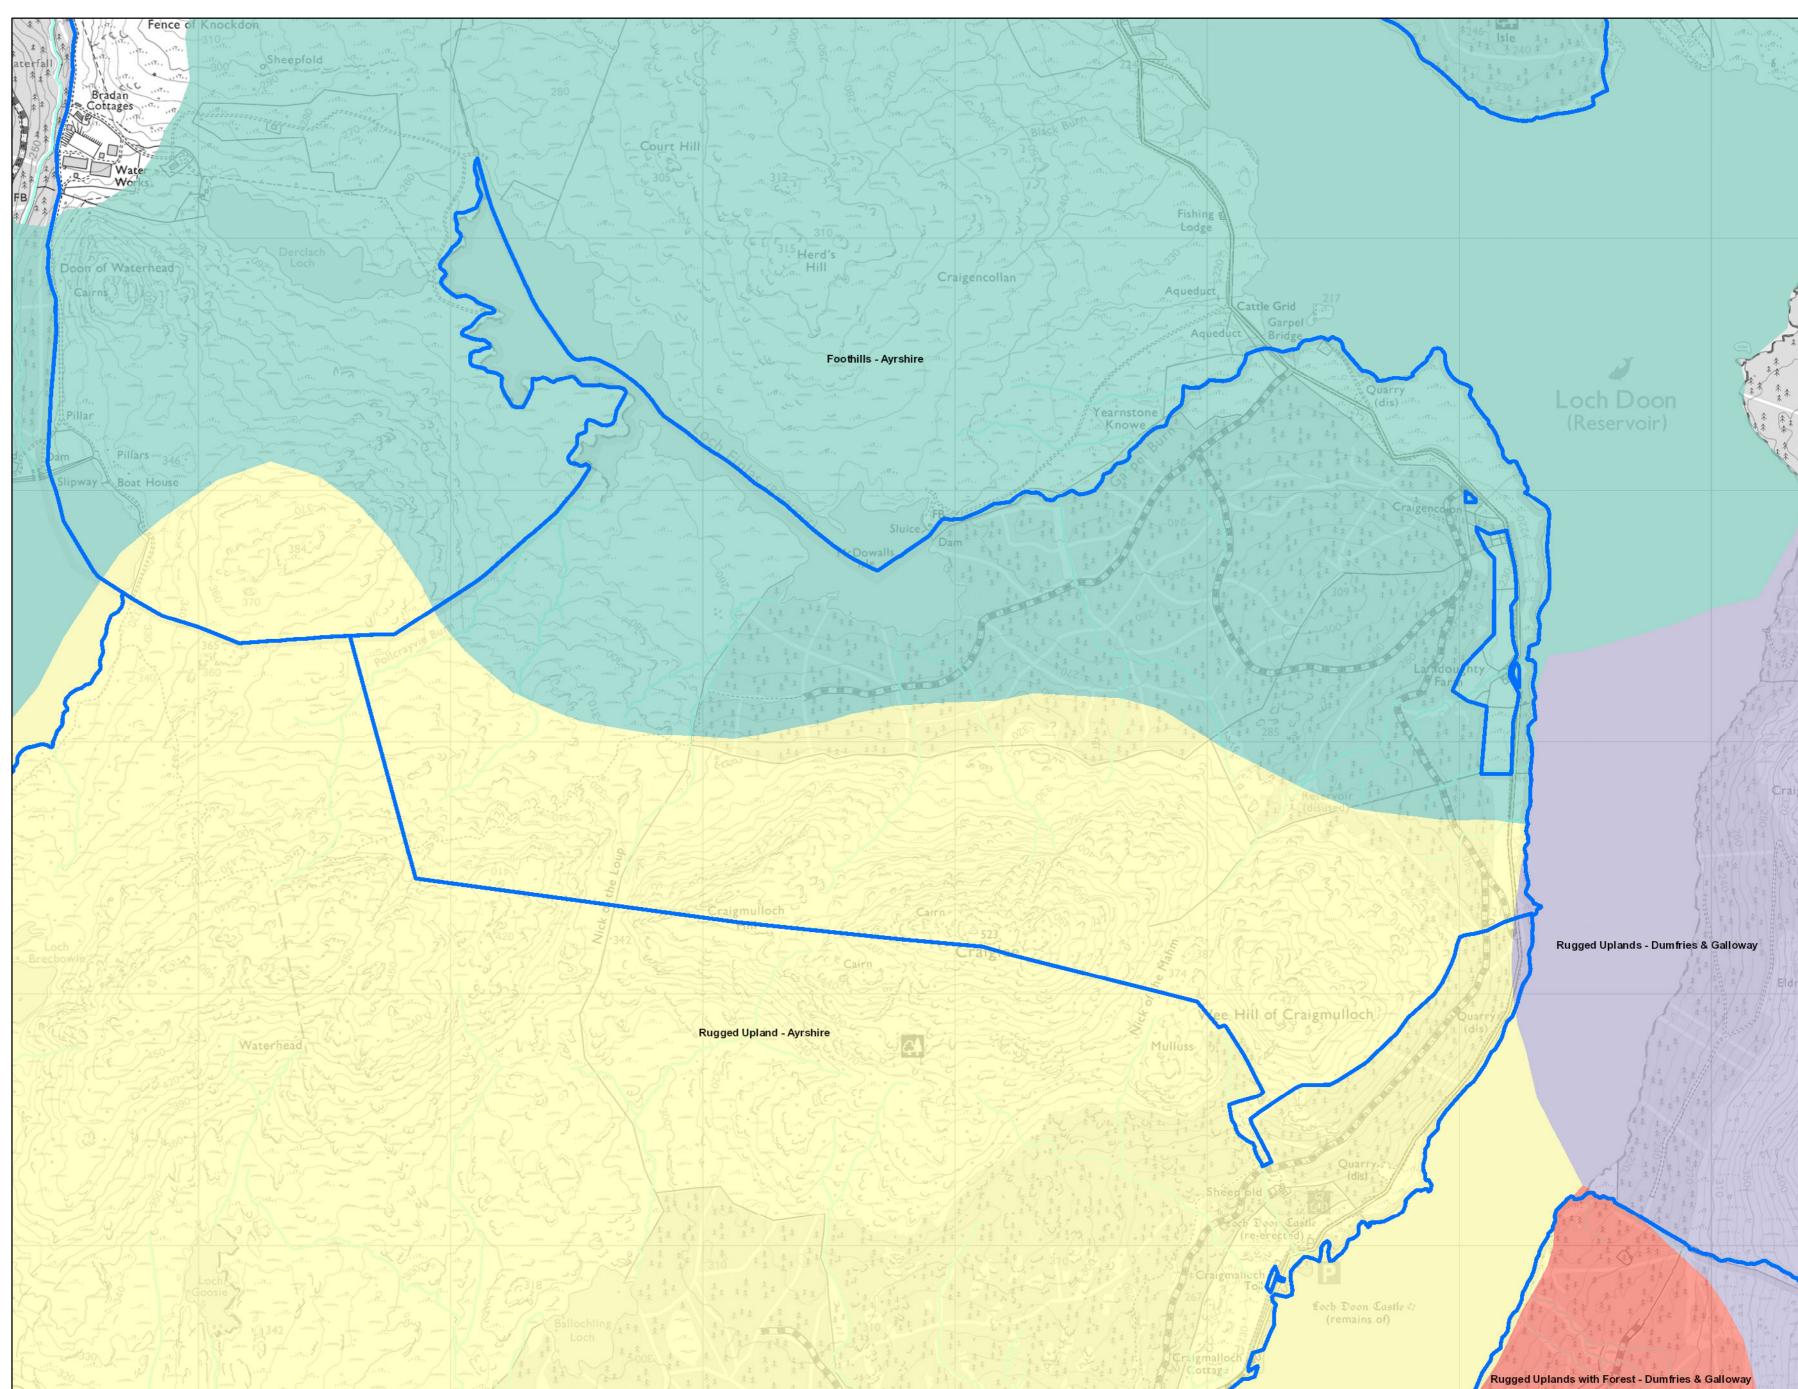

### **Map 11 Landscape Character Type**

Author: Catriona Hawthorn

Scale @ A2: 1:15,000

Date: 21/12/2023

#### Legend

Land Management Plan Areas

Land Management

Landscape Character Assessment Areas

All other values

Foothills - Ayrshire

Rugged Upland -

Rugged Uplands -Dumfries & Galloway

> Rugged Uplands with Forest - Dumfries & Galloway

#### Watercourses

Watercourses

Forest Roads

Minor Roads (GB)

— Minor Roads (GB)

**Regional Boundaries** 

Regional Boundaries

Reproduced by permission of Ordnance Survey on behalf of HMSO. © Crown copyright and database right 2023. All rights reserved. Ordnance Survey Licence number 100024925. © Getmapping Plc and Bluesky International Limited 2023.