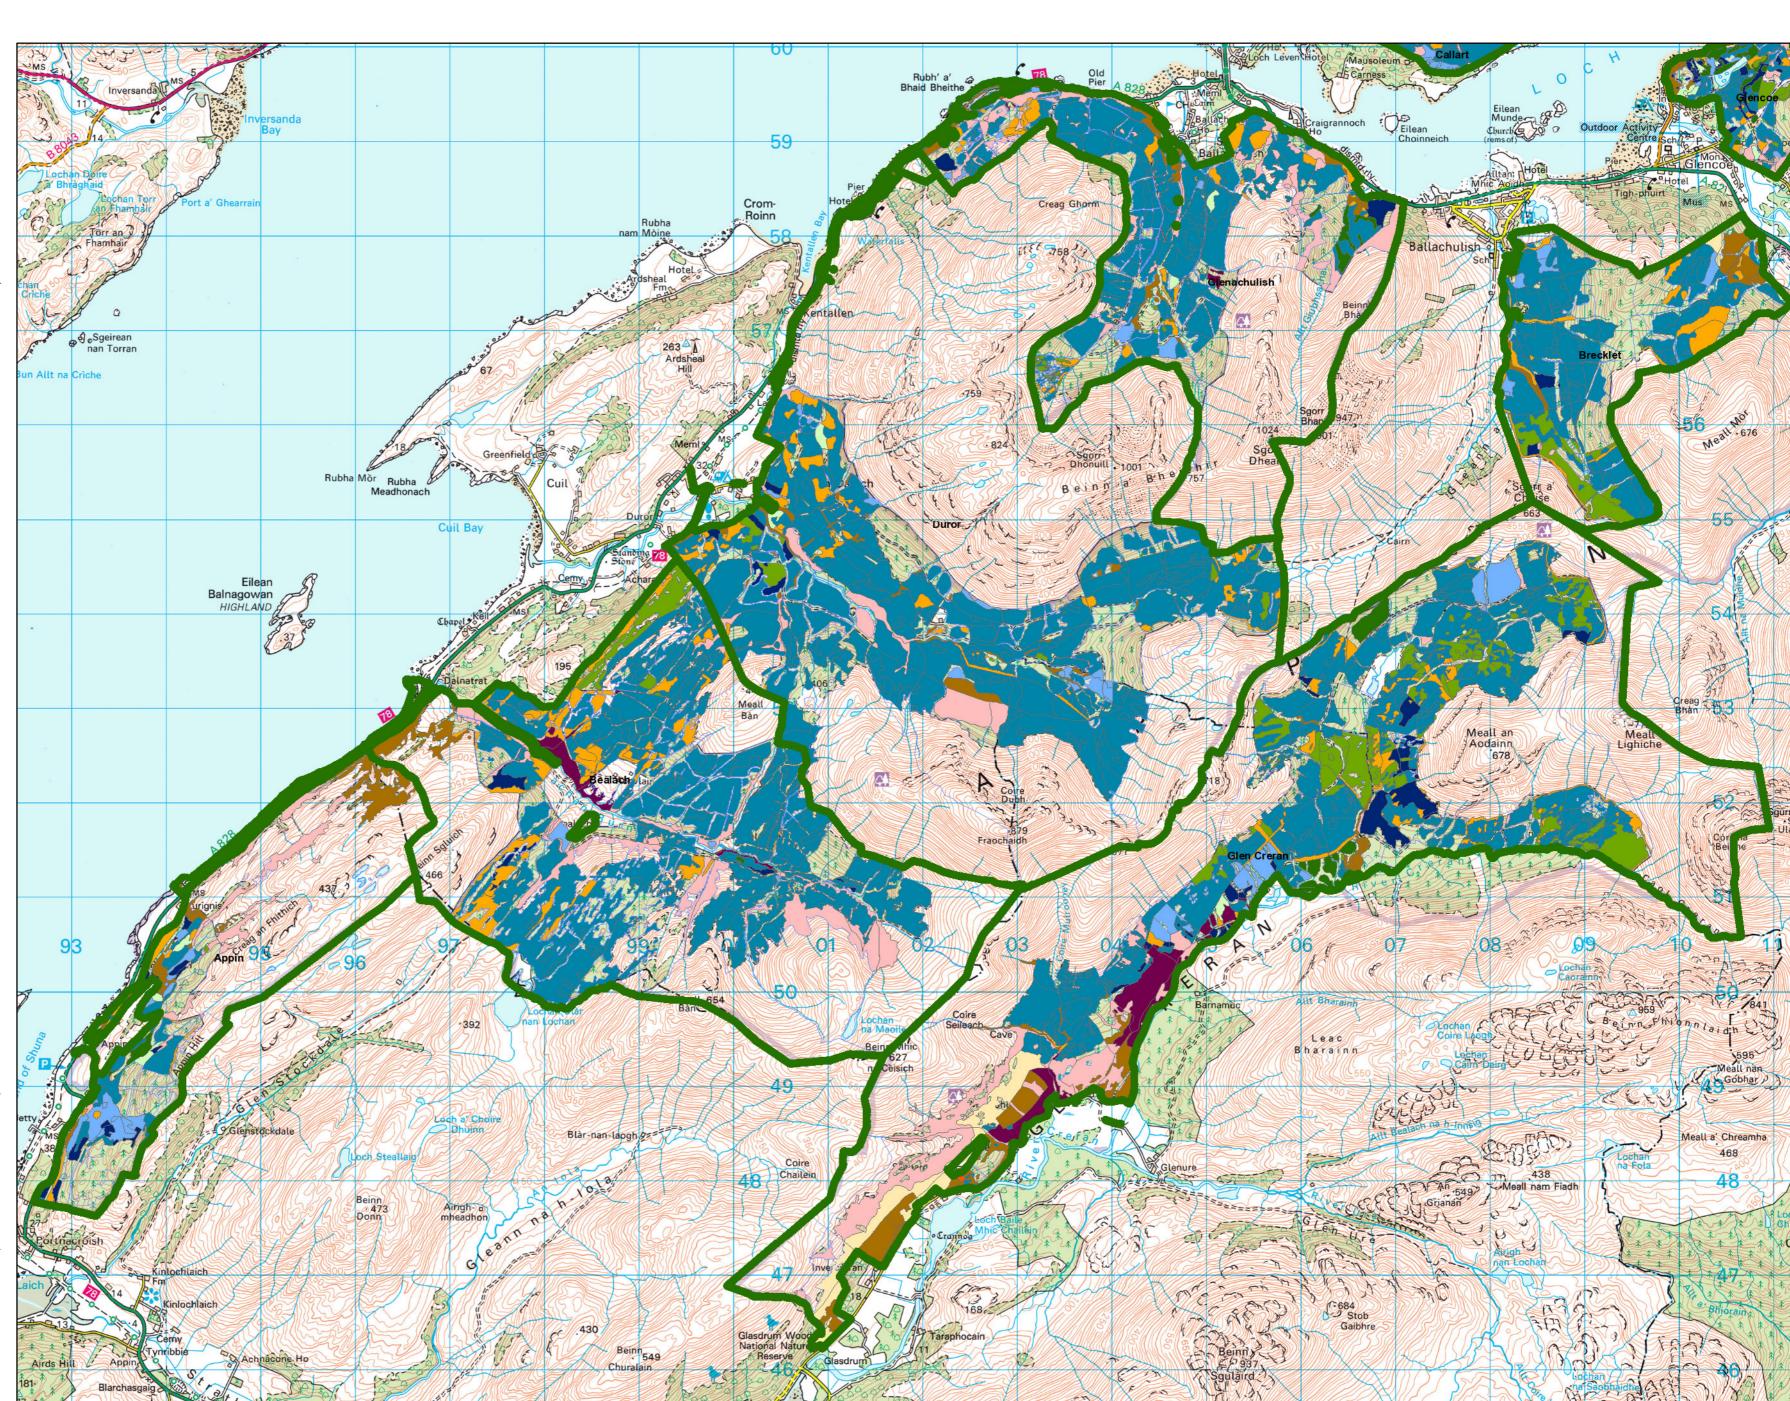

## N Argyll existing species

Author: Mandie Currie Scale @ A2: 1:40,000

Date: 03/08/2021

## Legend

**Blocks** 

Blocks

Sub-compartment (Species)

A

\_\_\_\_ D.

\_

Oa

Other Broadlea

Other Conifers

Larch

Lodgepole Pine

Norway Spruce

3COIS FII

Sit

No Species

Reproduced by permission of Ordnance Survey on behalf of HMSO.
© Crown copyright and database right 2021. All rights reserved.
Ordnance Survey Licence number 100024925.
© Getmapping Plc and Bluesky International Limited 2021.