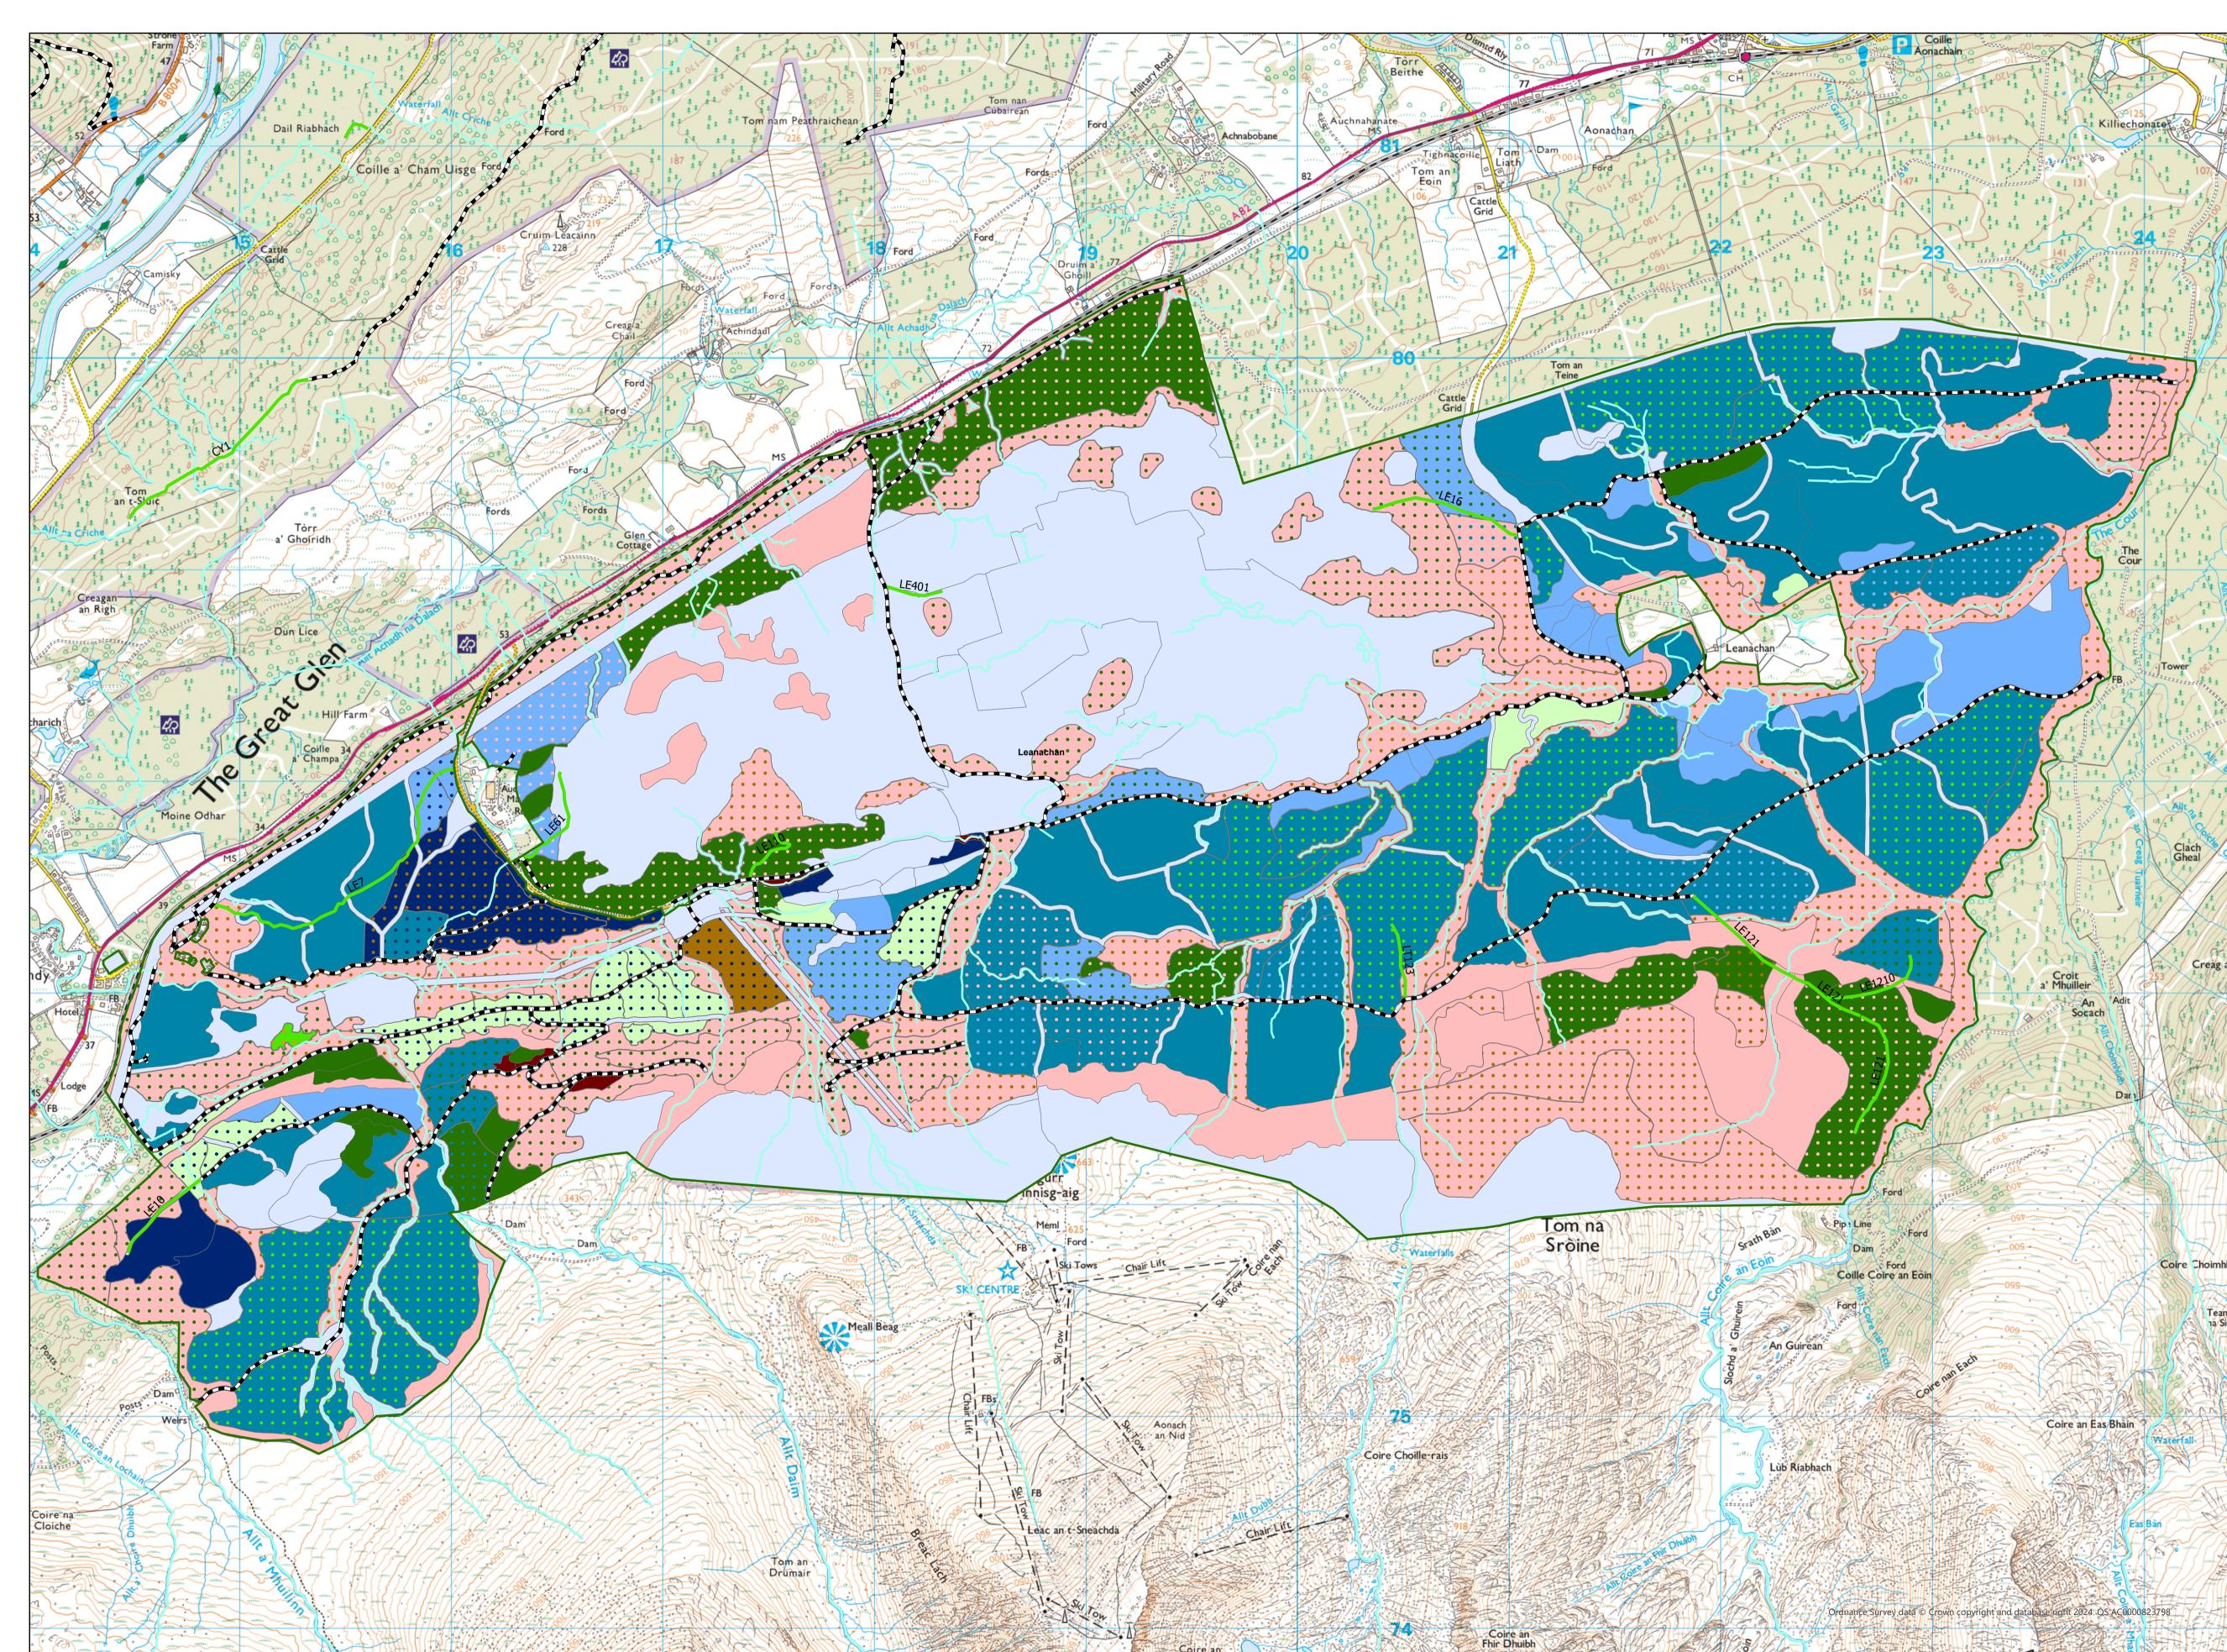

## **A1Landscape** Leanachan **Land Management Plan**

**Habitat Map** 

Scale: 1:15,000

Date: 13/02/2025 Author: Sarah Hood

## Legend

Leanachan ■ Forest Roads

Scenario Restock Areas - Species Pure and Mixtures

Douglas Fir

Birch with Scots Pine Birch with Sitka Spruce

Douglas Fir with any Other Conifers

Scots Pine with any Other Broadleaves

Sitka Spruce with Birch Sitka Spruce with Lodgepole Pine Sitka Spruce with Norway Spruce

Sitka Spruce with any Other Conifers Sitka Spruce with Scots Pine

© Crown copyright and database right [2025]. All rights reserved. Ordnance Survey Licence number AC0000820350 © Getmapping Plc and Bluesky International Limited 2025.