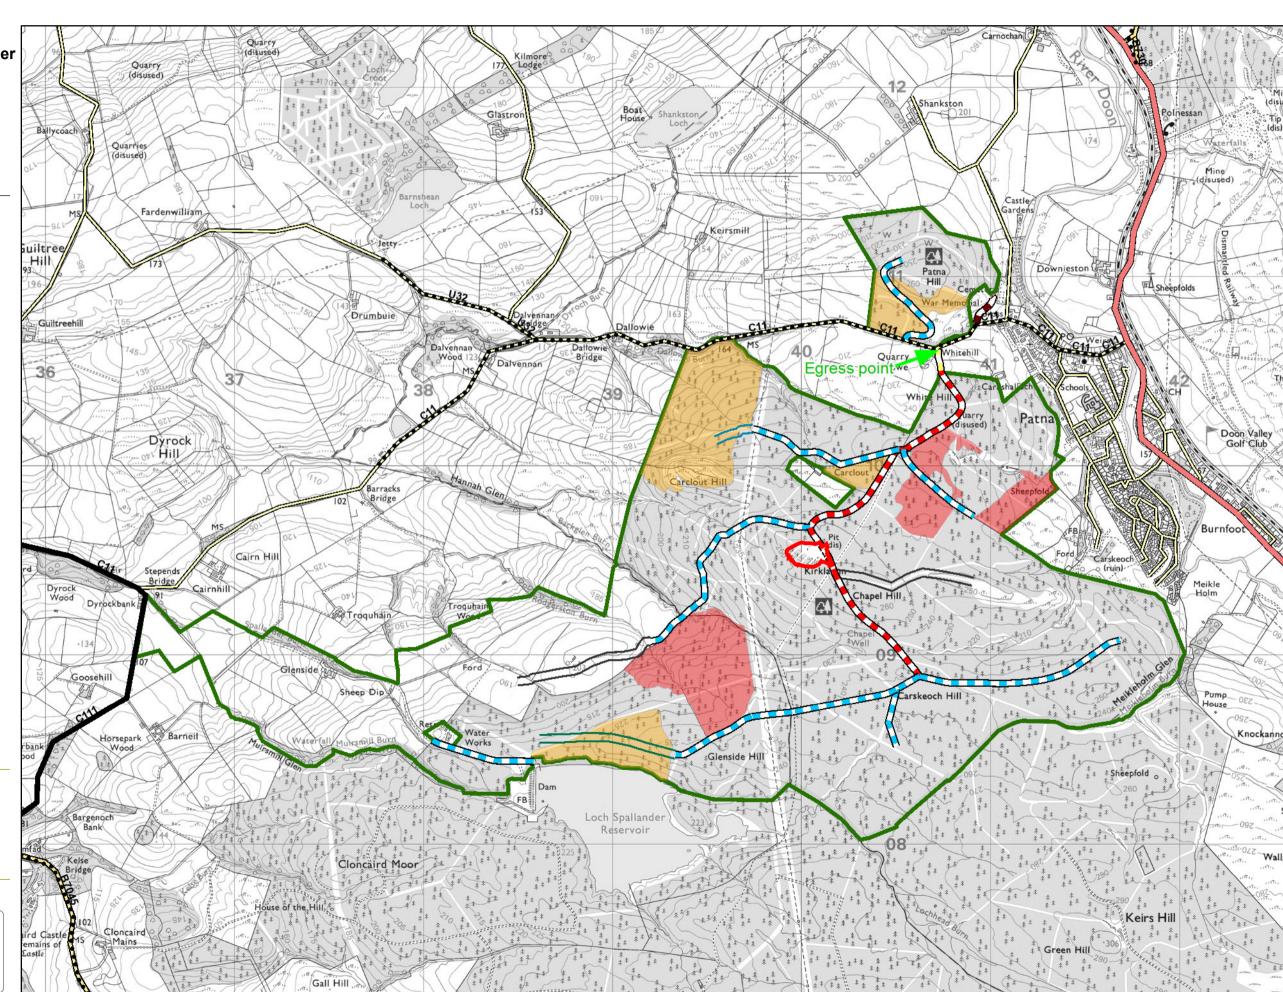

## Map 7 - Road Operations and Timber Haulage

## Author: Laura Green Scale @ A3: 1:20,000 Date: 20/06/2022 Legend Scenario Management Coupes Recently Felled Forest Roads Phase 2 felling (2028 -Phase 3 felling (2033 -Phase 4 felling (2038 -Phase 5 felling (2043 -Phase 6 felling (2048 -Phase 7 felling (2053 -