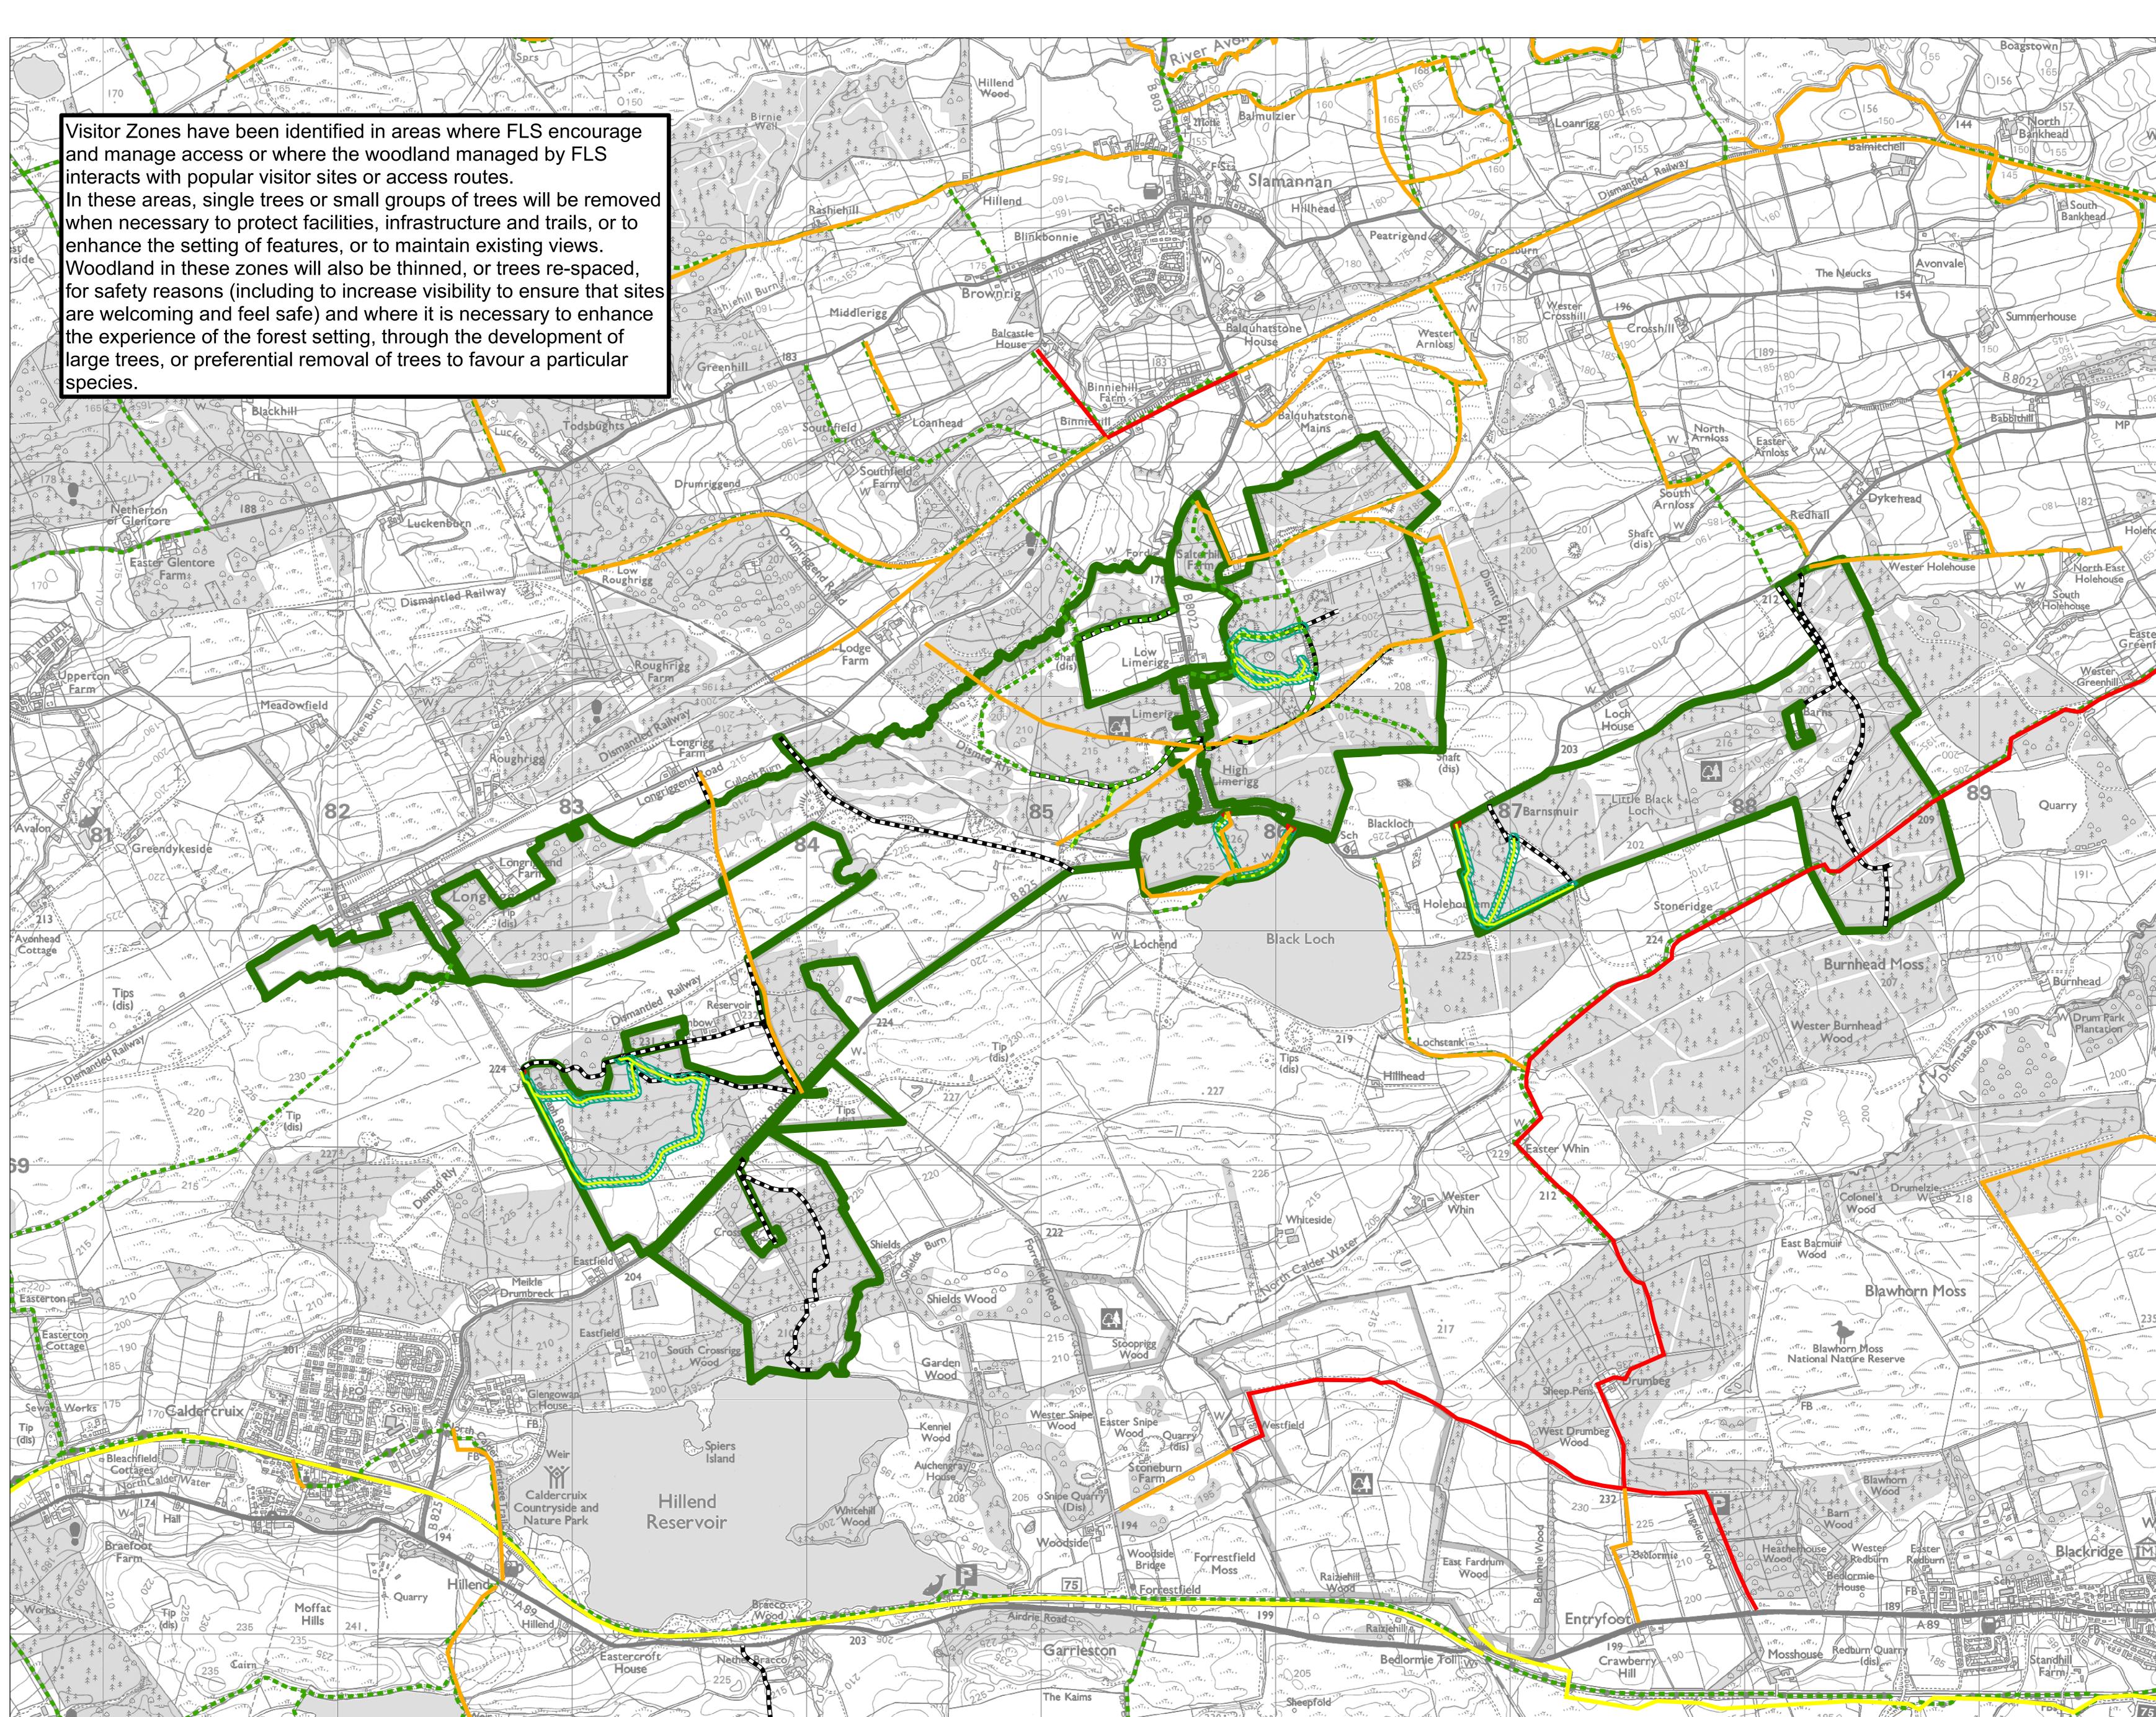

## WOODLAND MANAGEMENT IN VISITOR ZONES

Author: S. Towers

Scale @ A0: 1:10,000

Date: 17/01/2022

## Legend

LMP Area

**Visitor Zones** 

Interactive zone - Buffer around trail

Welcome zone - Key arrival or destination point

Forest Roads

Rec - Linear Assets

Core Paths

Asserted

Claimed

Other Route (Potential RoW)

Reproduced by permission of Ordnance Survey on behalf of HMSO. © Crown copyright and database right [2022]. All rights reserved. Ordnance Survey Licence number [100021242].