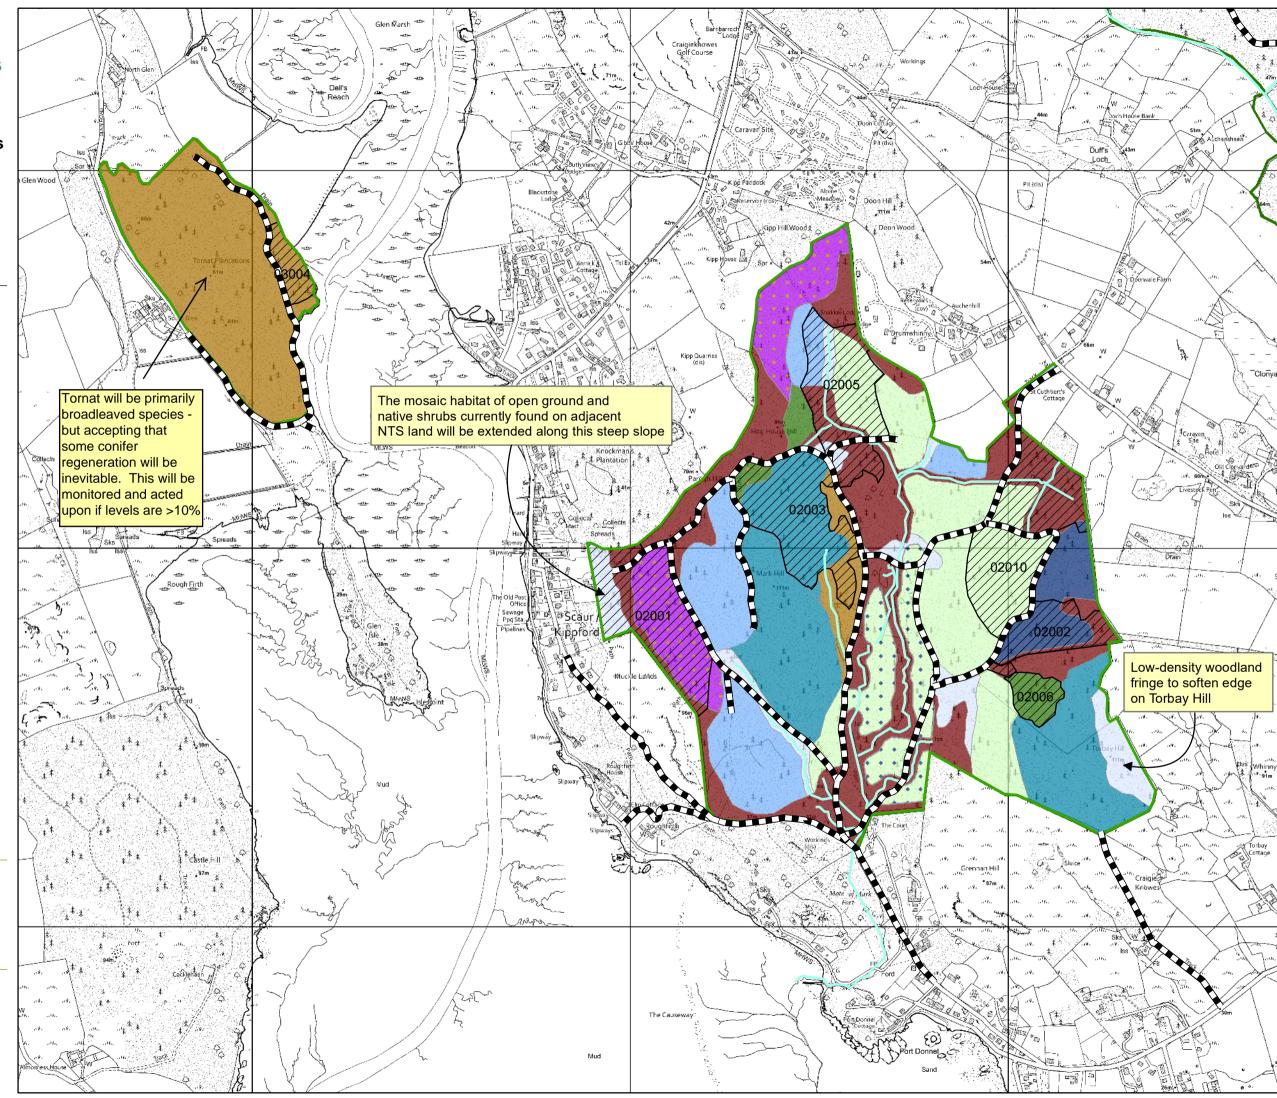

## **Map 6: Future Habitats and Species**

Scale @ A3: 1:10,000

Date: 19/07/2024

## Legend

Forest Roads

Mark Hill LMP area

Areas for restocking

Watercourses

Areas for restockin

Douglas Fir

Native Mixed Broadleaves

Norway Spruce

Other/Mixed

Broadleaves

Other/Mixed Conifers

Scots Pine

.

S

Sitka Spruce

Doi Oth

Douglas Fir with any Other Conifers

Oak with any Other Broadleaves

Scots Pine with any Other Broadleaves

Open

N

Reproduced by permission of Ordnance Survey on behalf of HMSO. © Crown copyright and database right [2024]. All rights reserved. Ordnance Survey Licence number [100021242]. © Getmapping Plc and Bluesky International Limited 2024.