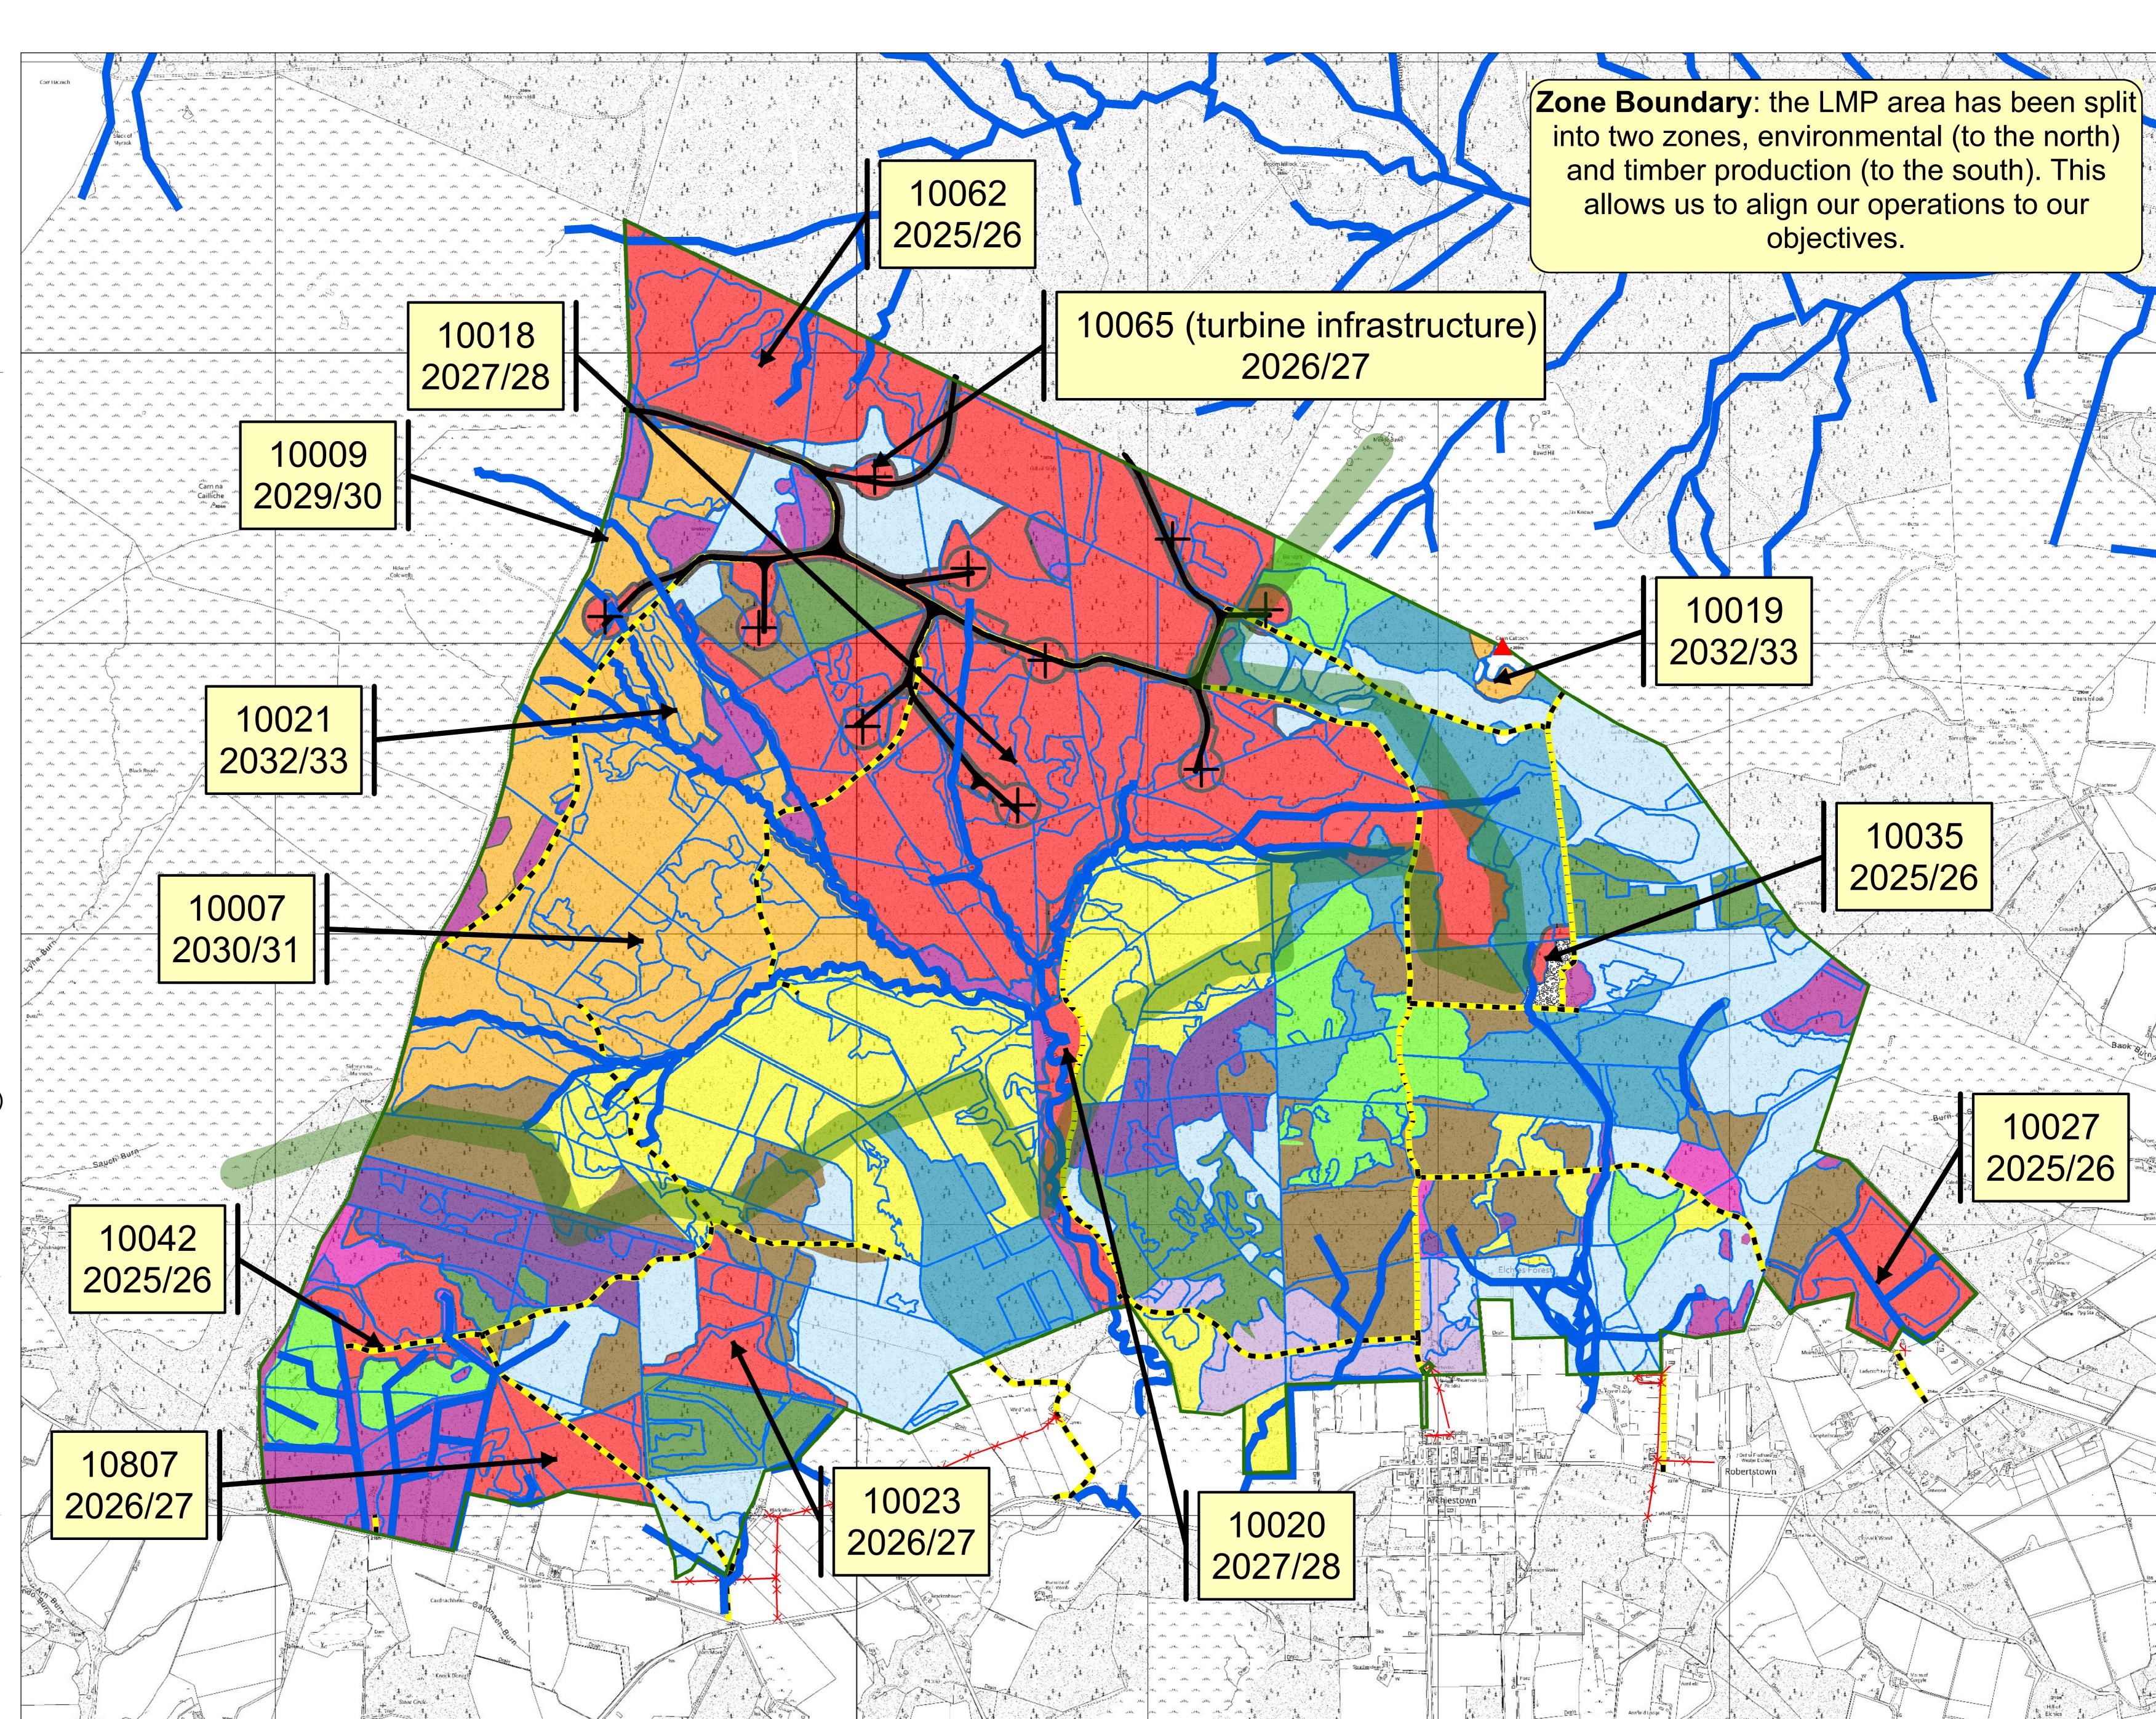

## **Elchies: Management Coupes**

Author: Meriem.Kayoueche-ree

Scale @ A0: 1:8,000

Date: 25/03/2024

## Legend

- Cairn Cattoch Viewpoint
- Rothes III Turbines
- Watercourses
- Forest Roads
- **←** Electricity Powerlines
- Quarry
- Sub-compartments

Scenario Management Coupes - Phase 1 starts 2025

- Recently Felled
- Phase 1 felling (2025 2029)
- Phase 2 felling (2030 2034)
- Phase 3 felling (2035 2039)
- Phase 4 felling (2040 2045)
- Phase 5 felling (2045 2049)
- Phase 6 felling (2050 2054)
- Phase 7 felling (2055 2059)
- After 2058
- Low Impact Silviculture
- Minimum Intervention
- Long Term Retention (Fell after Phase 3)
- □ Open
- Scotland's National Forest and Land (forest blocks)

Reproduced by permission of Ordnance Survey on behalf of HMSO. © Crown copyright and database right [2024]. All rights reserved. Ordnance Survey Licence number [100021242].

© Getmapping Plc and Bluesky International Limited 2024.