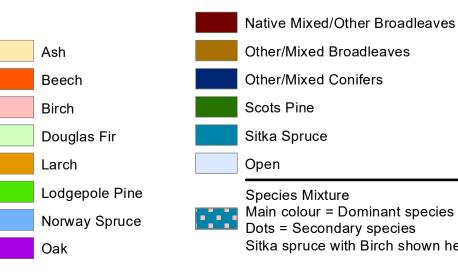

## **Current tree species**

Ν

Scotland's national forests and land are responsibly managed to the UK Woodland Assurance Standard.

FSC® C123223 The mark of sponsible forest