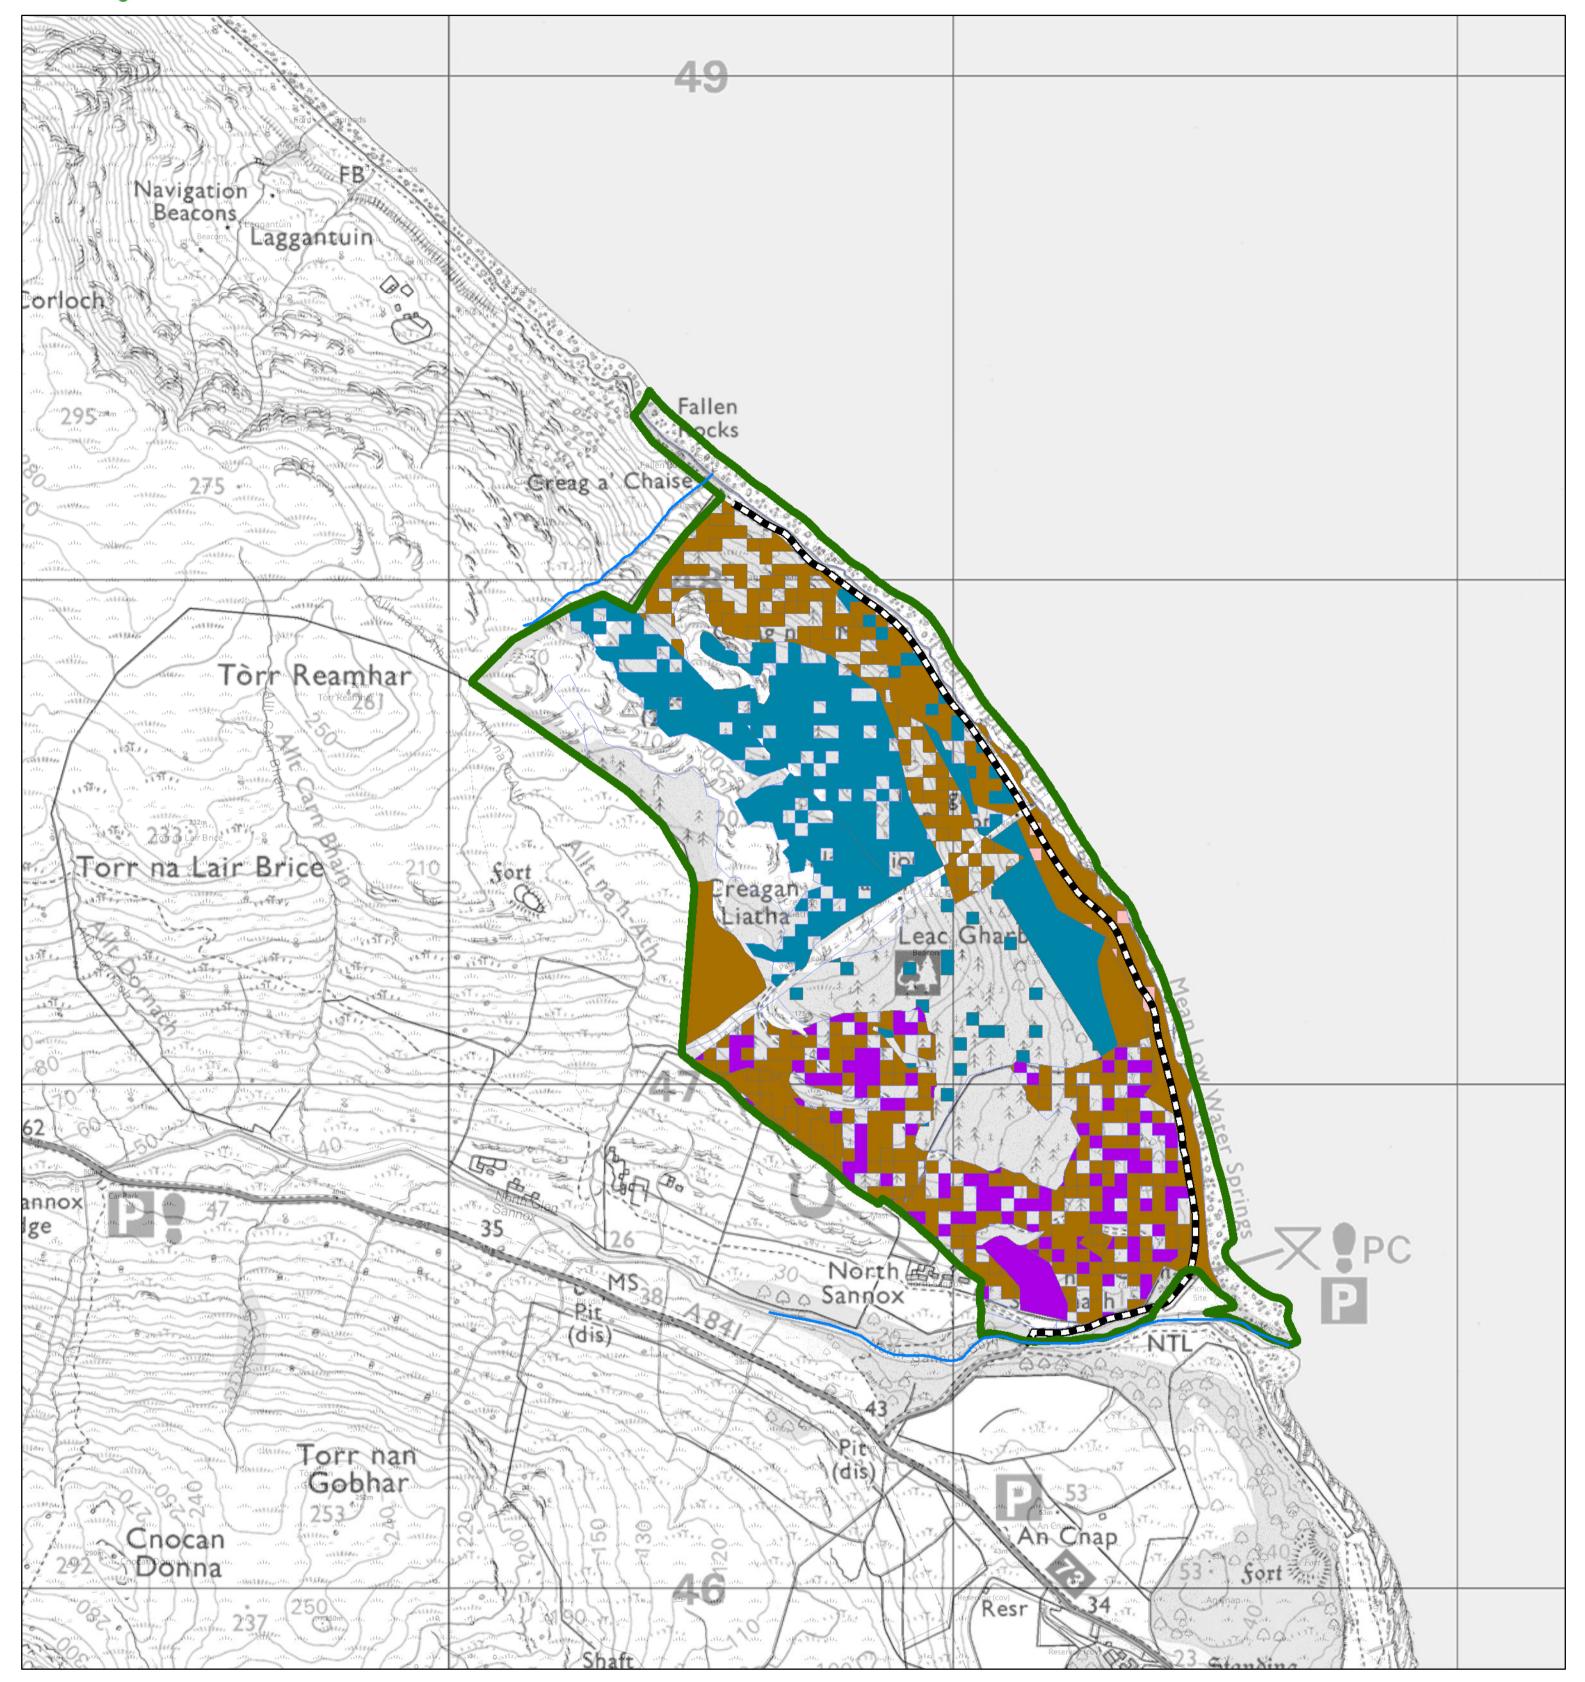

## Map 2: Current Tree Species

Scale @ A2: 1:7,500

Date: 21/08/2024

Author: Catriona Hawthorn

Reproduced by permission of Ordnance Survey on behalf of HMSO. © Crown copyright and database right 2024. All rights reserved. Ordnance Survey Licence number 10024925. © Bluesky International Ltd and Getmapping Plc 2024.

## **Current tree species**

Ν

Scotland's national forests and land are responsibly managed to the UK Woodland Assurance Standard.

FSC® C123223 The mark of sponsible forest