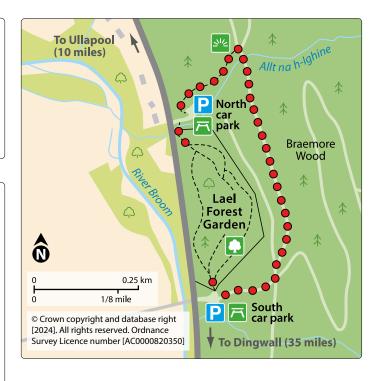

#### How to get here

Lael Forest Garden is on the A835 between Ullapool and Braemore Junction. The north car park is 10 miles (16 km) south of Ullapool opposite the woodturning centre. There's a second car park ¼ mile (500 m) further south. Both car parks are clearly signed.

#### Lael Forest Garden path network ---

Explore the Forest Garden on our network of firm gravel paths. There are wide gates at each entrance and the lower paths are generally wider with gentler gradients. The distance between the two car parks is  $\frac{1}{4}$  mile / 0.5 km.

#### Gorge Trail

Follow the red waymarkers to explore the forest surrounding the garden and the spectacular Allt na h-Ighine gorge. Return through the forest garden.

Long steep slopes for 400m with several sets of steps. Mostly firm gravel surface. Uneven earthy section with some exposed tree roots.