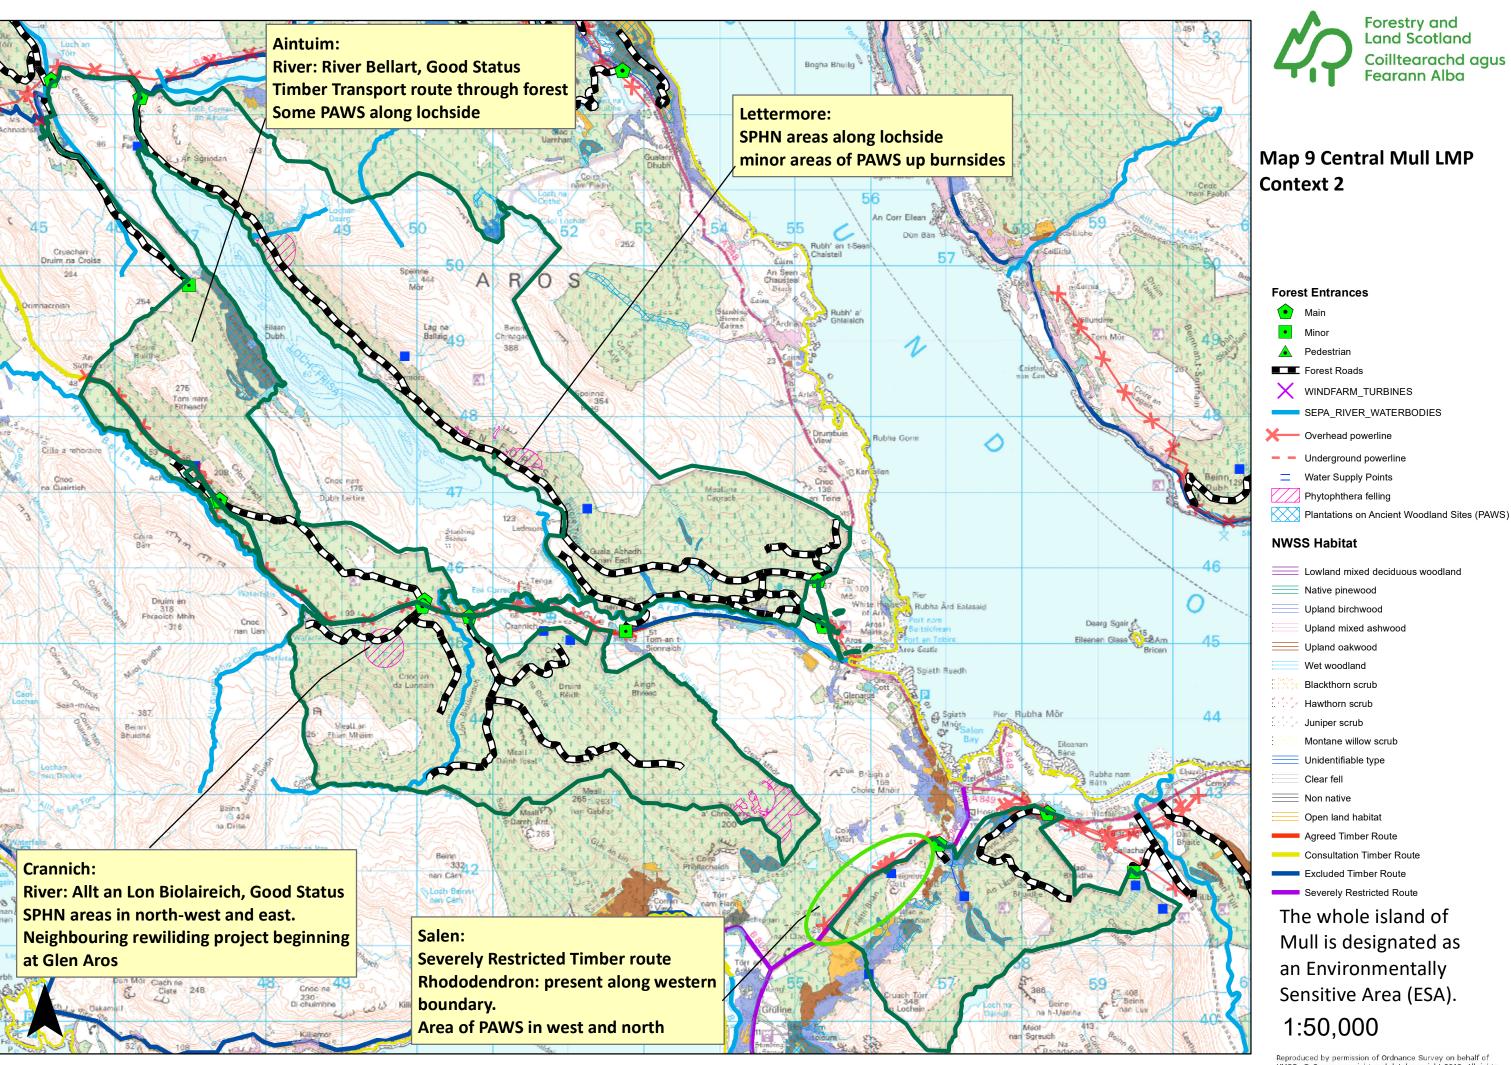

The whole island of Mull is designated as an Environmentally Sensitive Area (ESA).

1:50,000

Reproduced by permission of Ordnance Survey on behalf of HMSO. © Crown copyright and database right 2018. All rights Reserved. Ordnance Survey Licence Number [100021242]