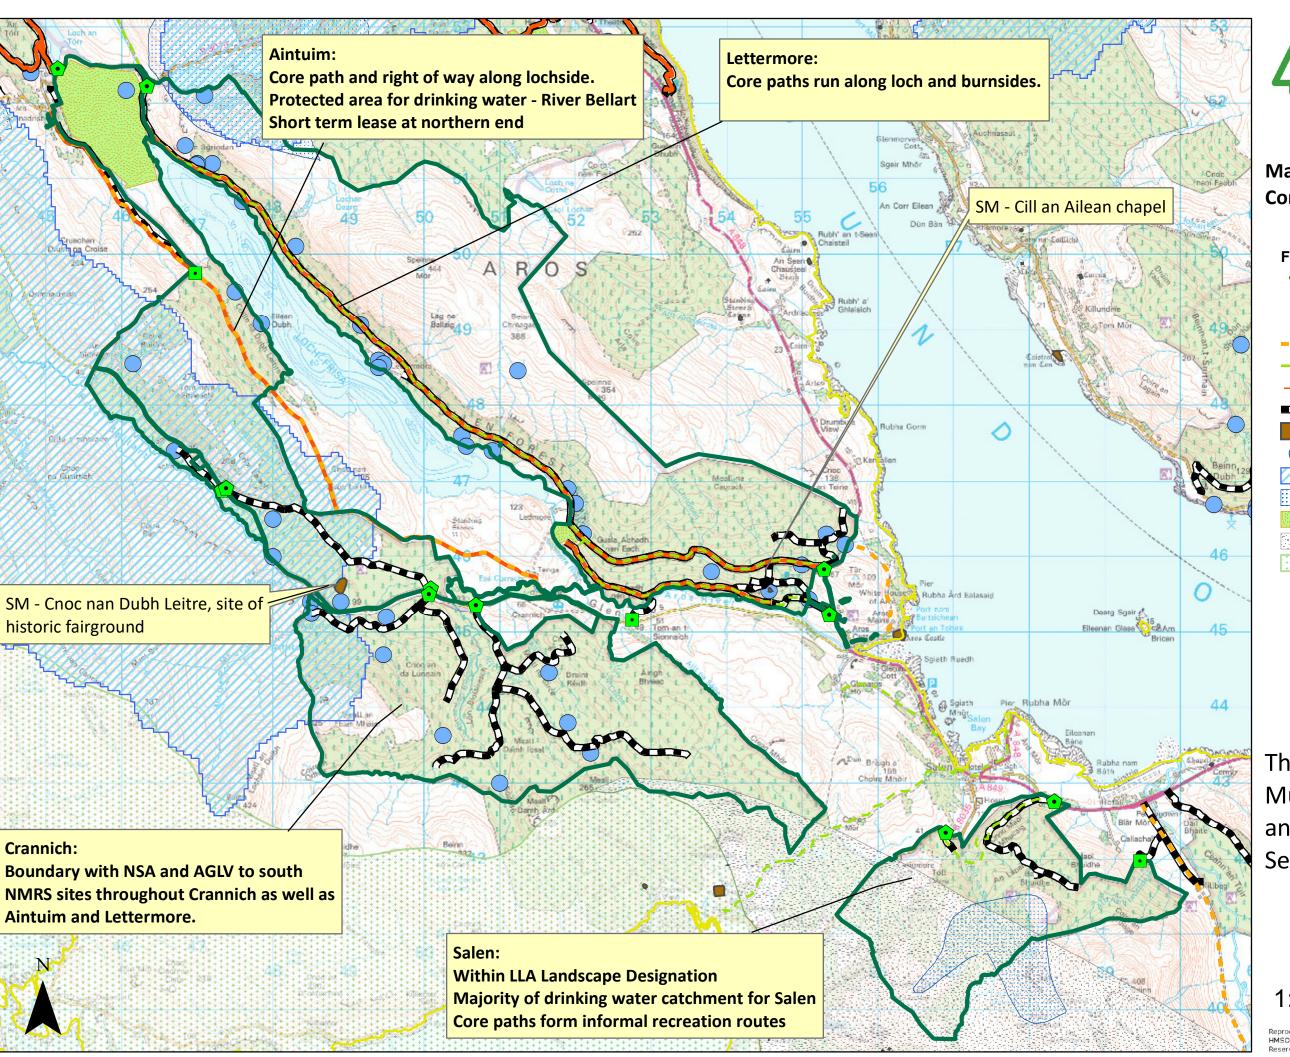

## Map 9 Central Mull LMP Context 1

## **Forest Entrances**

Mair

Minor

\_ \_ \_ \_

Pedestrian

ScotWays Rights of Way

Core Paths

— Rec - Wild Trails

Forest Roads

Scheduled Monuments

National Monument Record Scotland

Drinking water Protected

Water Catchment Areas

Short Limited Duration Tenancy (Scot.)

Local Landscape Area

National Scenic Areas

The whole island of Mull is designated as an Environmentally Sensitive Area (ESA).

1:50,000

Reproduced by permission of Ordnance Survey on behalf of HMSO. © Crown copyright and database right 2018. All rights Reserved. Ordnance Survey Licence Number [100021242]