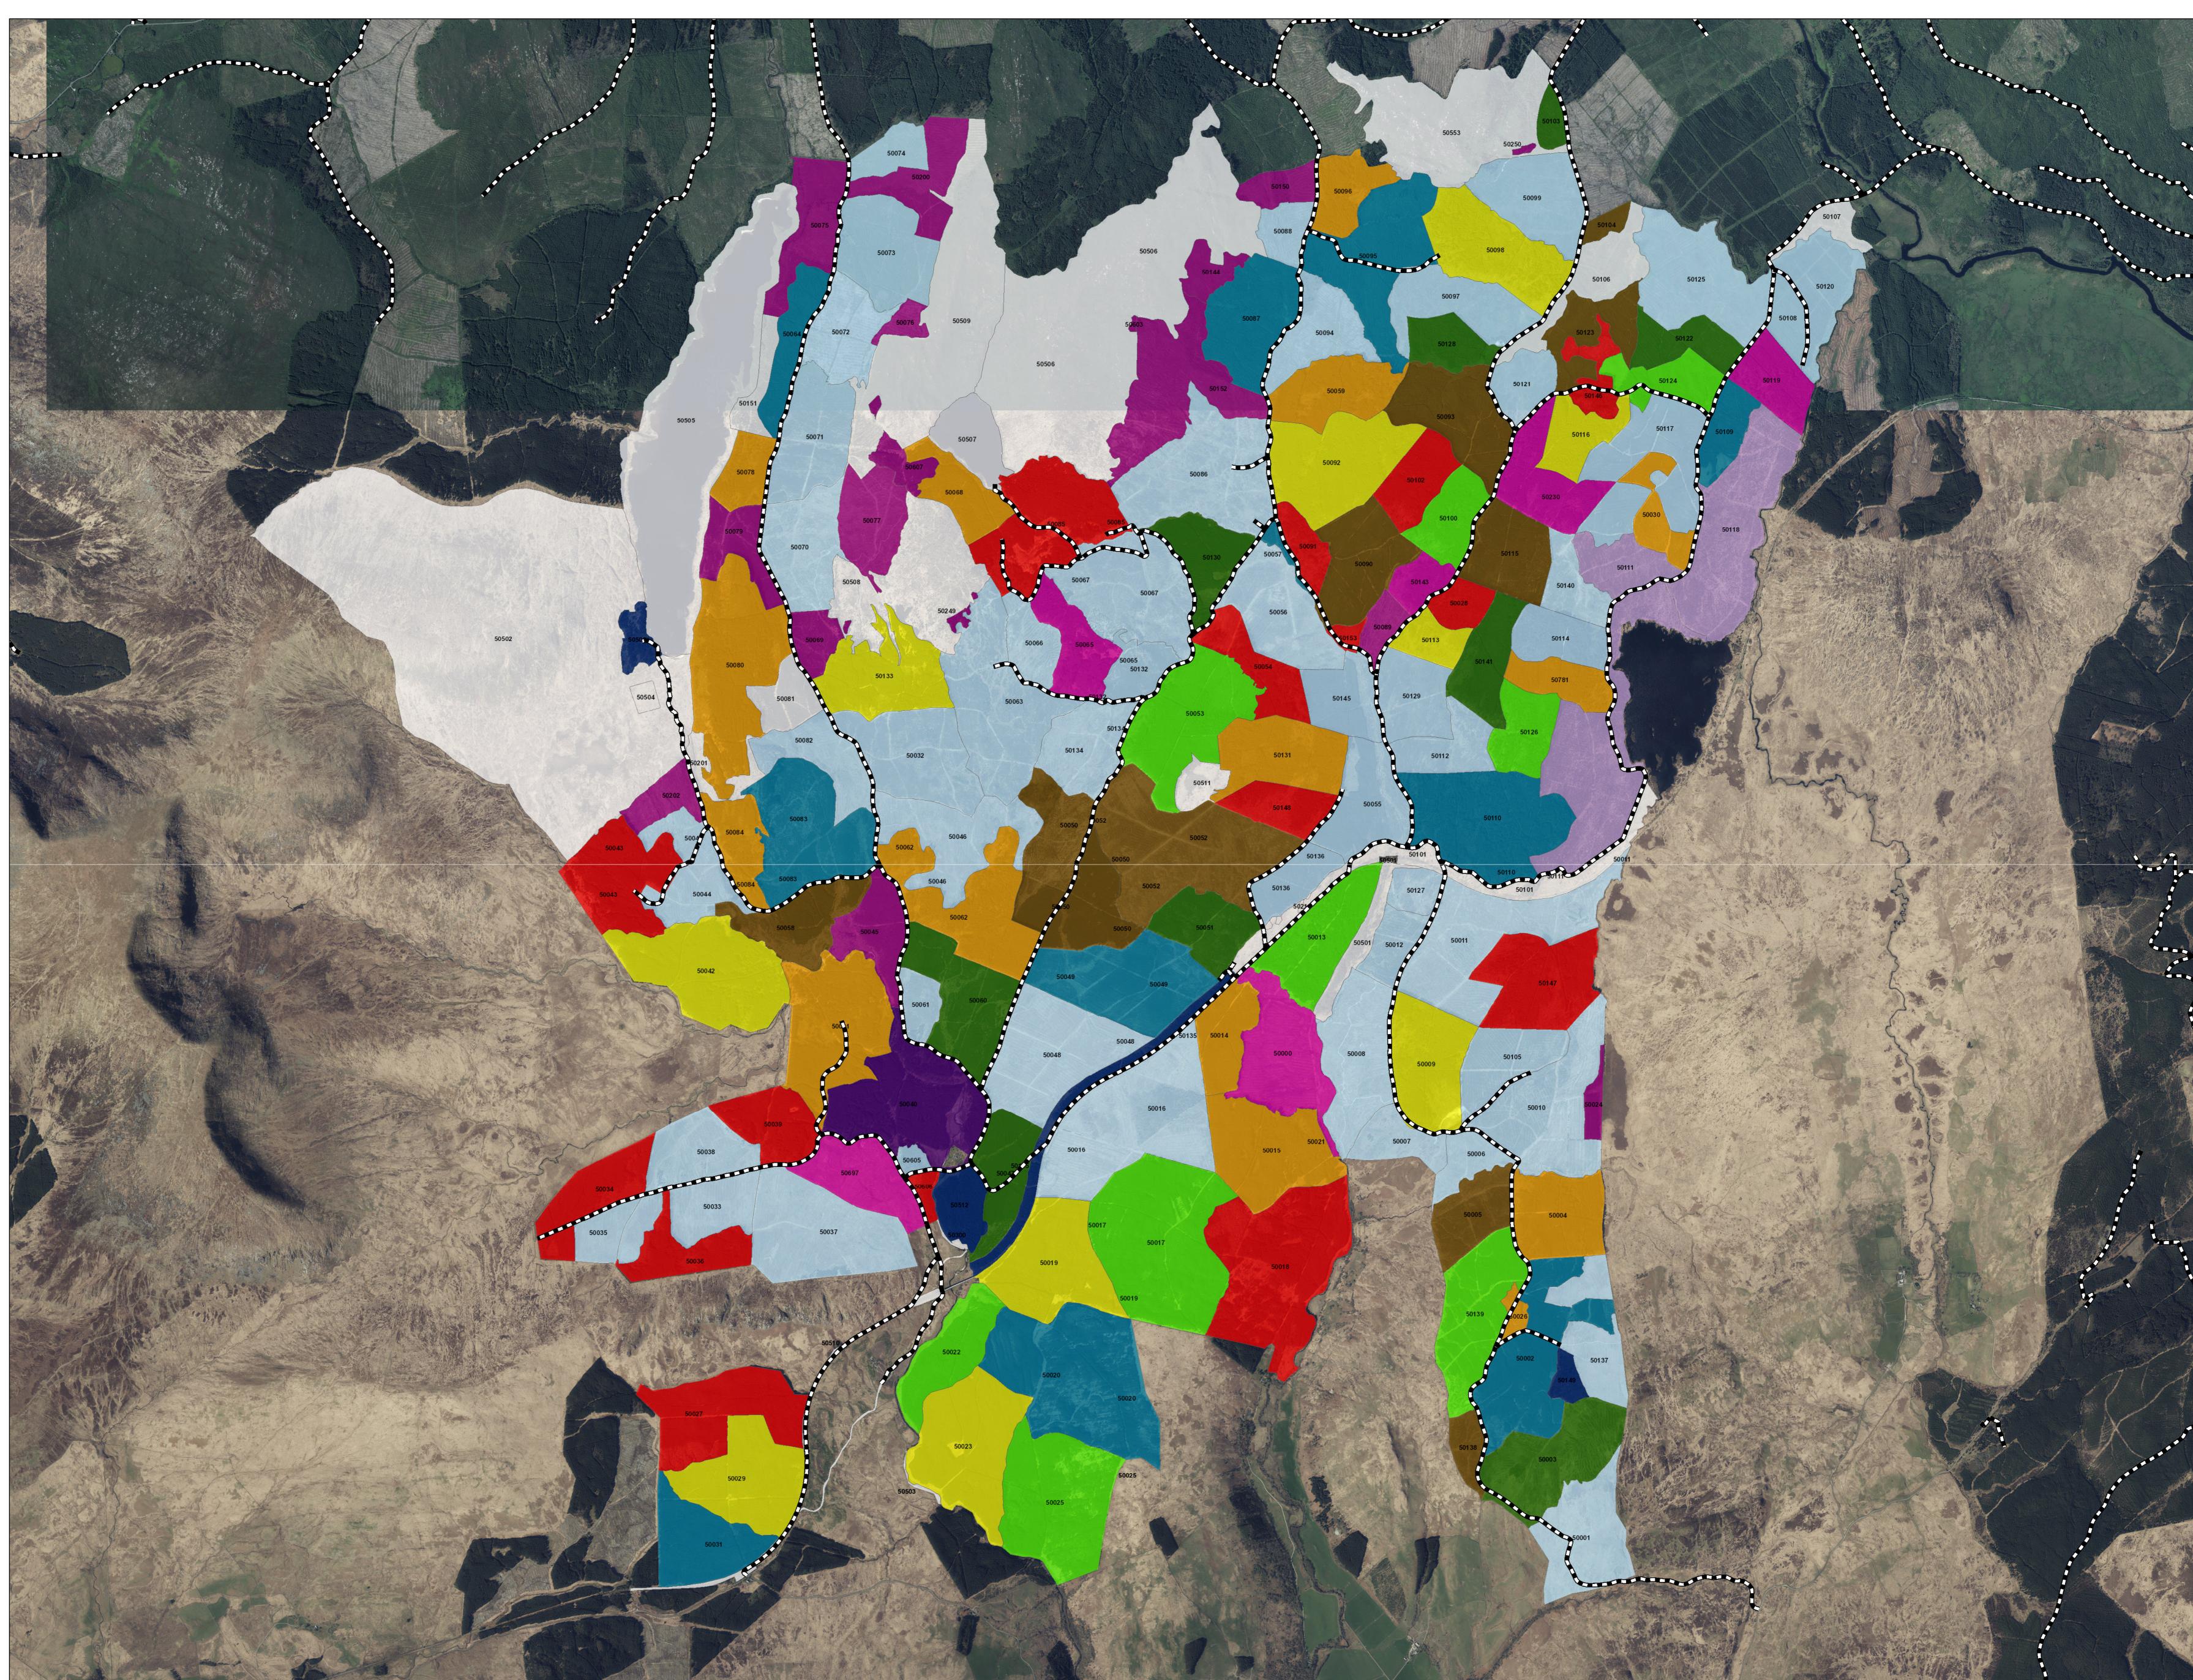

# Fleet Basin-Management map04

Author: Stephen Stables

Scale @ A0: 1:15,000

Date: 27/11/2023

Phase 5 felling (2044 - 2048)

## Phase 6 felling (2049 - 2053)

## After 2058

Long Term Retention (Fell after Phase 3)

### Natural Reserve Minimum Intervention

Missing Data

Reproduced by permission of Ordnance Survey on behalf of HMSO. © Crown copyright and database right 2023. All rights reserved. Ordnance Survey Licence number 100024925. © Getmapping Plc and Bluesky International Limited 2023.