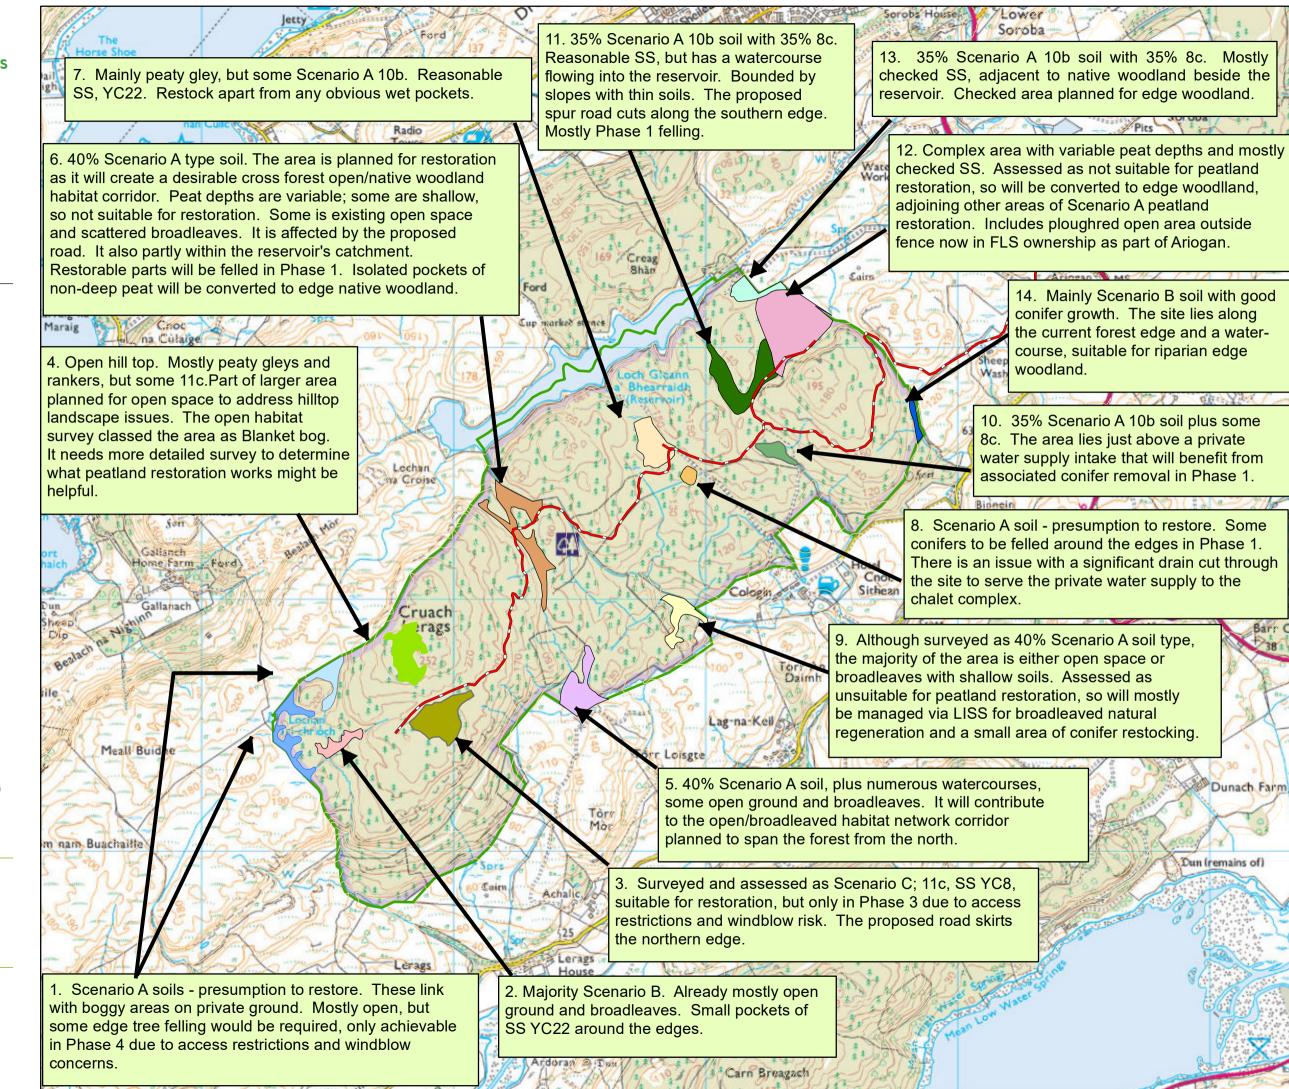

## Map 5.11 Peatland Management Summary Map

Author: R.Wilson

Scale @ A3: 1:15,000

Date: 01/05/2024

## Legend

proposed roads

60% 8b 40% 7

11c restore

Surveyed as 11c

10b

10b\_35%\_8c\_35%\_6l\_30%

10b\_35%\_8c\_35%\_6\_30%

10b\_35%\_8c\_35%\_6\_30%

8d 80% 10b 20%

10b 80% 8d 20%

60% 6I 20% 10b 20% 8c

40% 8b 40% 10b (20% 6lf)

`

8b\_40%\_6\_40%\_7\_20%

40% 8c 40% 10b (20% 6lf)

40% 6le 40% 11b (20% 13g)

60% 8b 40% 6lpf

0 0.050.1 0.2 0.3 0.4

Reproduced by permission of Ordnance Survey on behalf of HMSC © Crown copyright and database right [2024]. All rights reserved. Ordnance Survey Licence number [100021242]. © Getmapping Plc and Bluesky International Limited 2024.