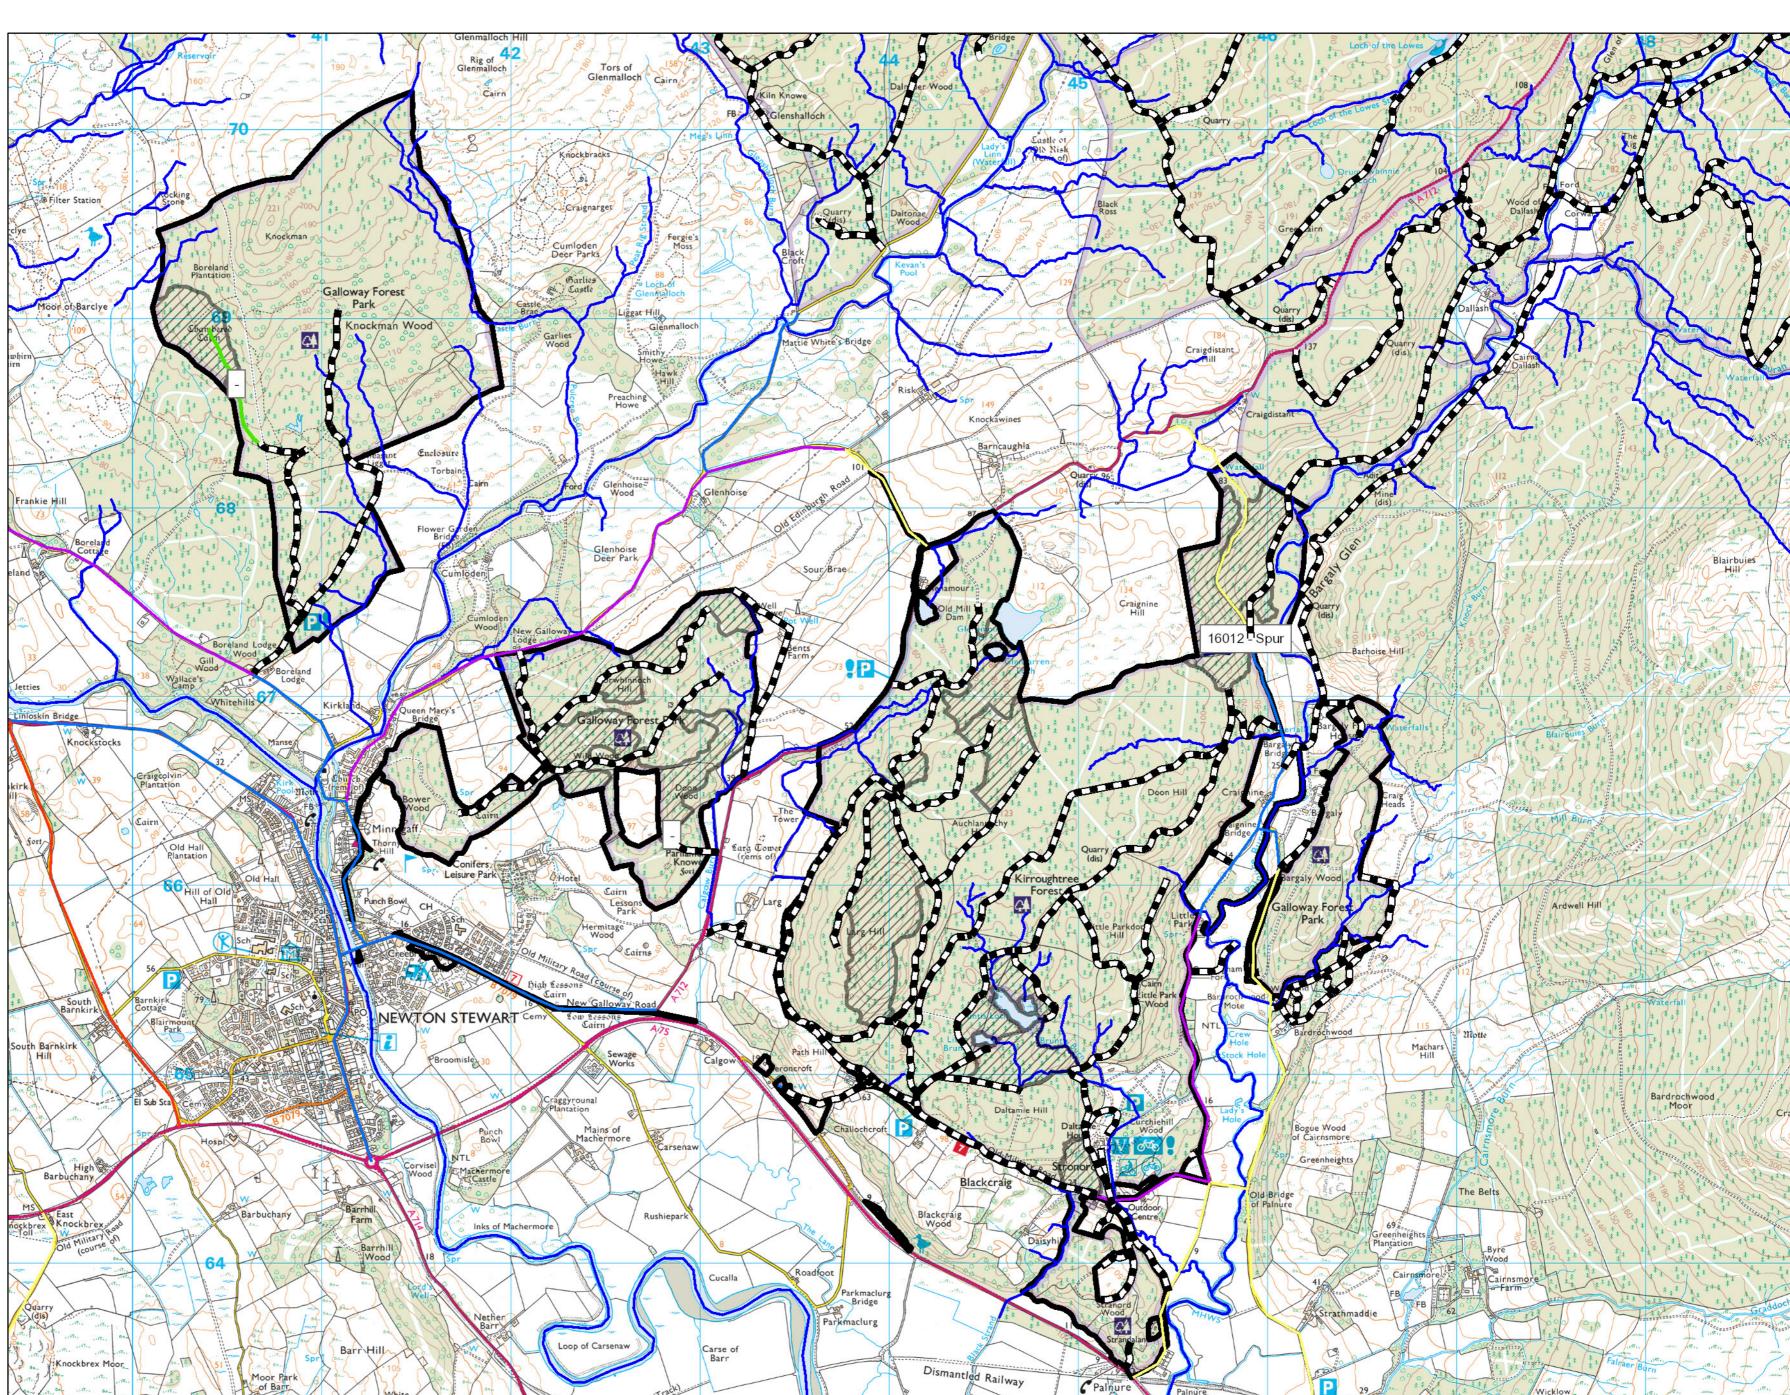

# **Map7-Timber Haulage**

Author: Stephen Stables

Scale @ A2: 1:20,000

Date: 26/04/2024

## Legend

### **Forest Roads**

■ Forest Roads

#### Planned Road

Planned Roads

#### **Timber Transport Routes**

- Agreed Route
- In Forest Haul Road
- One Way Agreed Route
- Consultation Route
- Restricted Route
- Excluded Route
- Permit Route
- Scenario Management
  Coupes
- Watercourse
- Blocks

Reproduced by permission of Ordnance Survey on behalf of HMSO. © Crown copyright and database right 2024. All rights reserved. Ordnance Survey Licence number 100024925. © Getmapping Plc and Bluesky International Limited 2024.