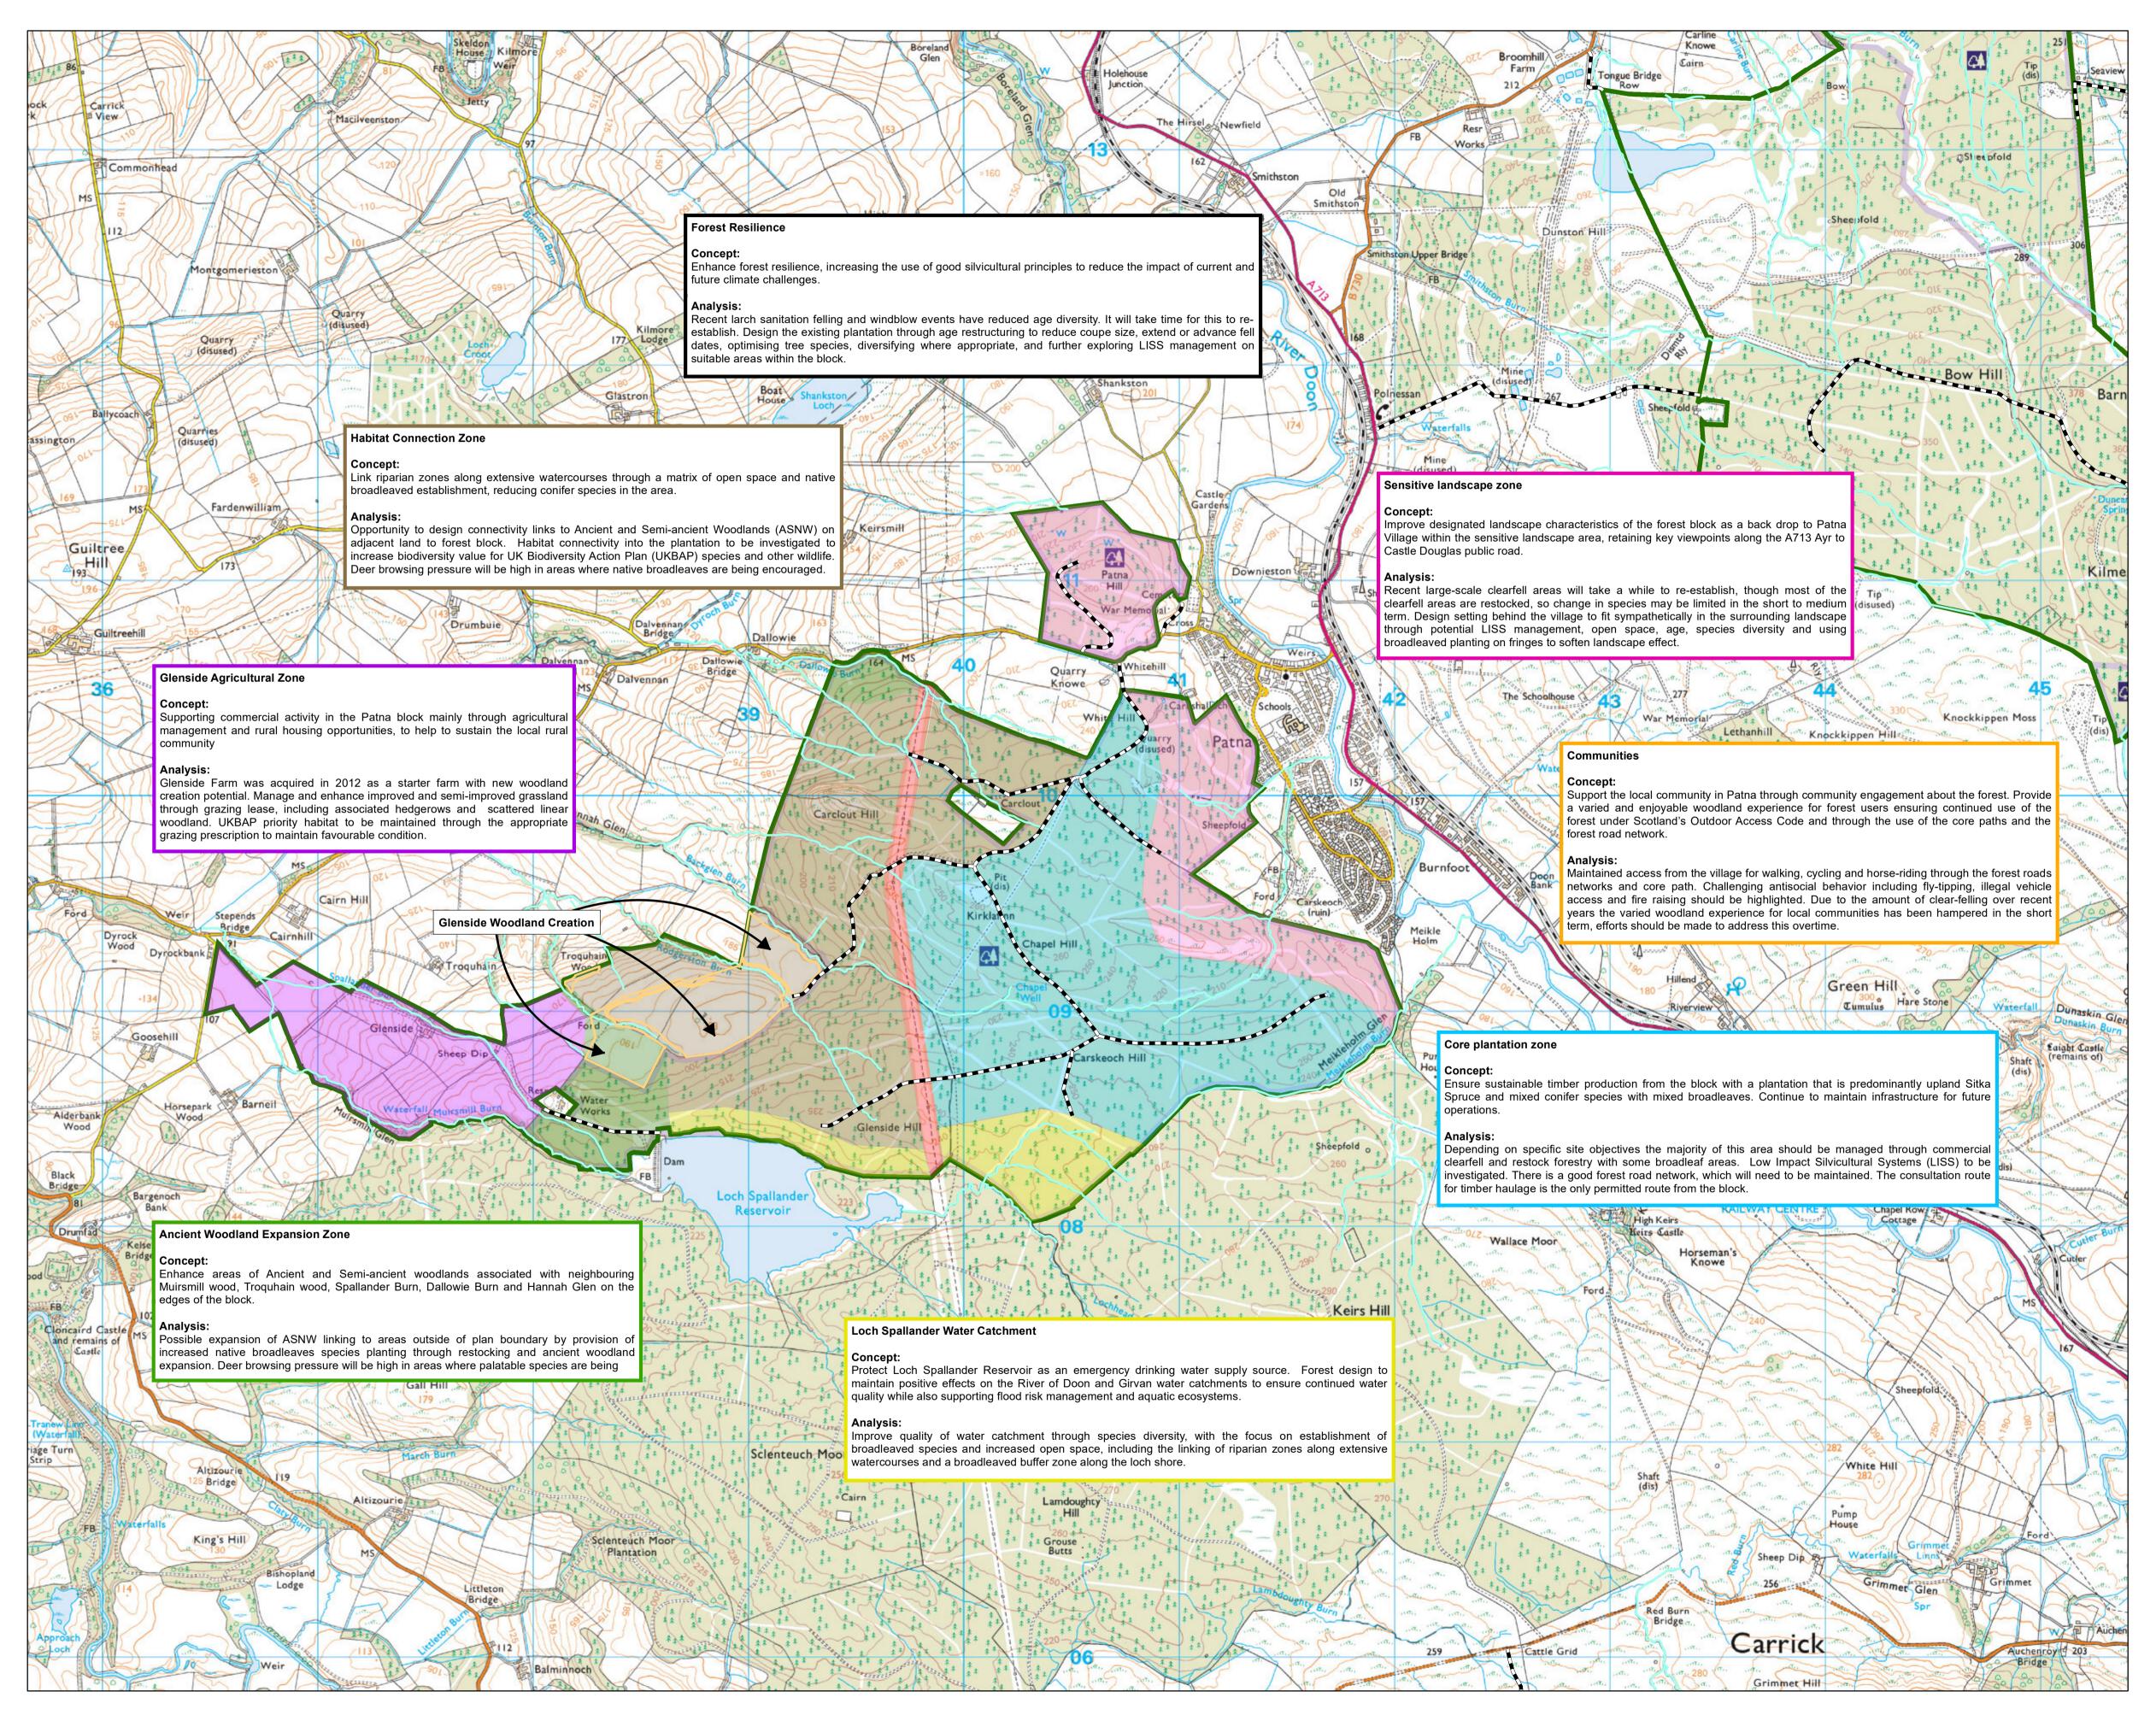

## Patna Land Management Plan Map 3 - Analysis and Concept

Author: Laura Green

Scale @ A1: 1:15,000

Date: 10/06/2021

## Legend

|  |  | 1 |
|--|--|---|
|  |  |   |
|  |  |   |
|  |  |   |
|  |  |   |
|  |  |   |
|  |  | 1 |

Blocks

**Forest Roads** 

Watercourses

## **Concept Zones**

**Glenside Agricultural Zone** Habitat Connection Zone **Ancient Woodland Expansion Zone** 

**Powerline Corridor Zone** 

Loch Spallander Water Catchment Zone

Sensitive Landscape Zone

**Core Plantation Zone** 

**Glenside New Planting** 

Reproduced by permission of Ordnance Survey on behalf of HMSO. © Crown copyright and database right [2022]. All rights reserved. Ordnance Survey Licence number [100021242].

© Getmapping Plc and Bluesky International Limited 2022.