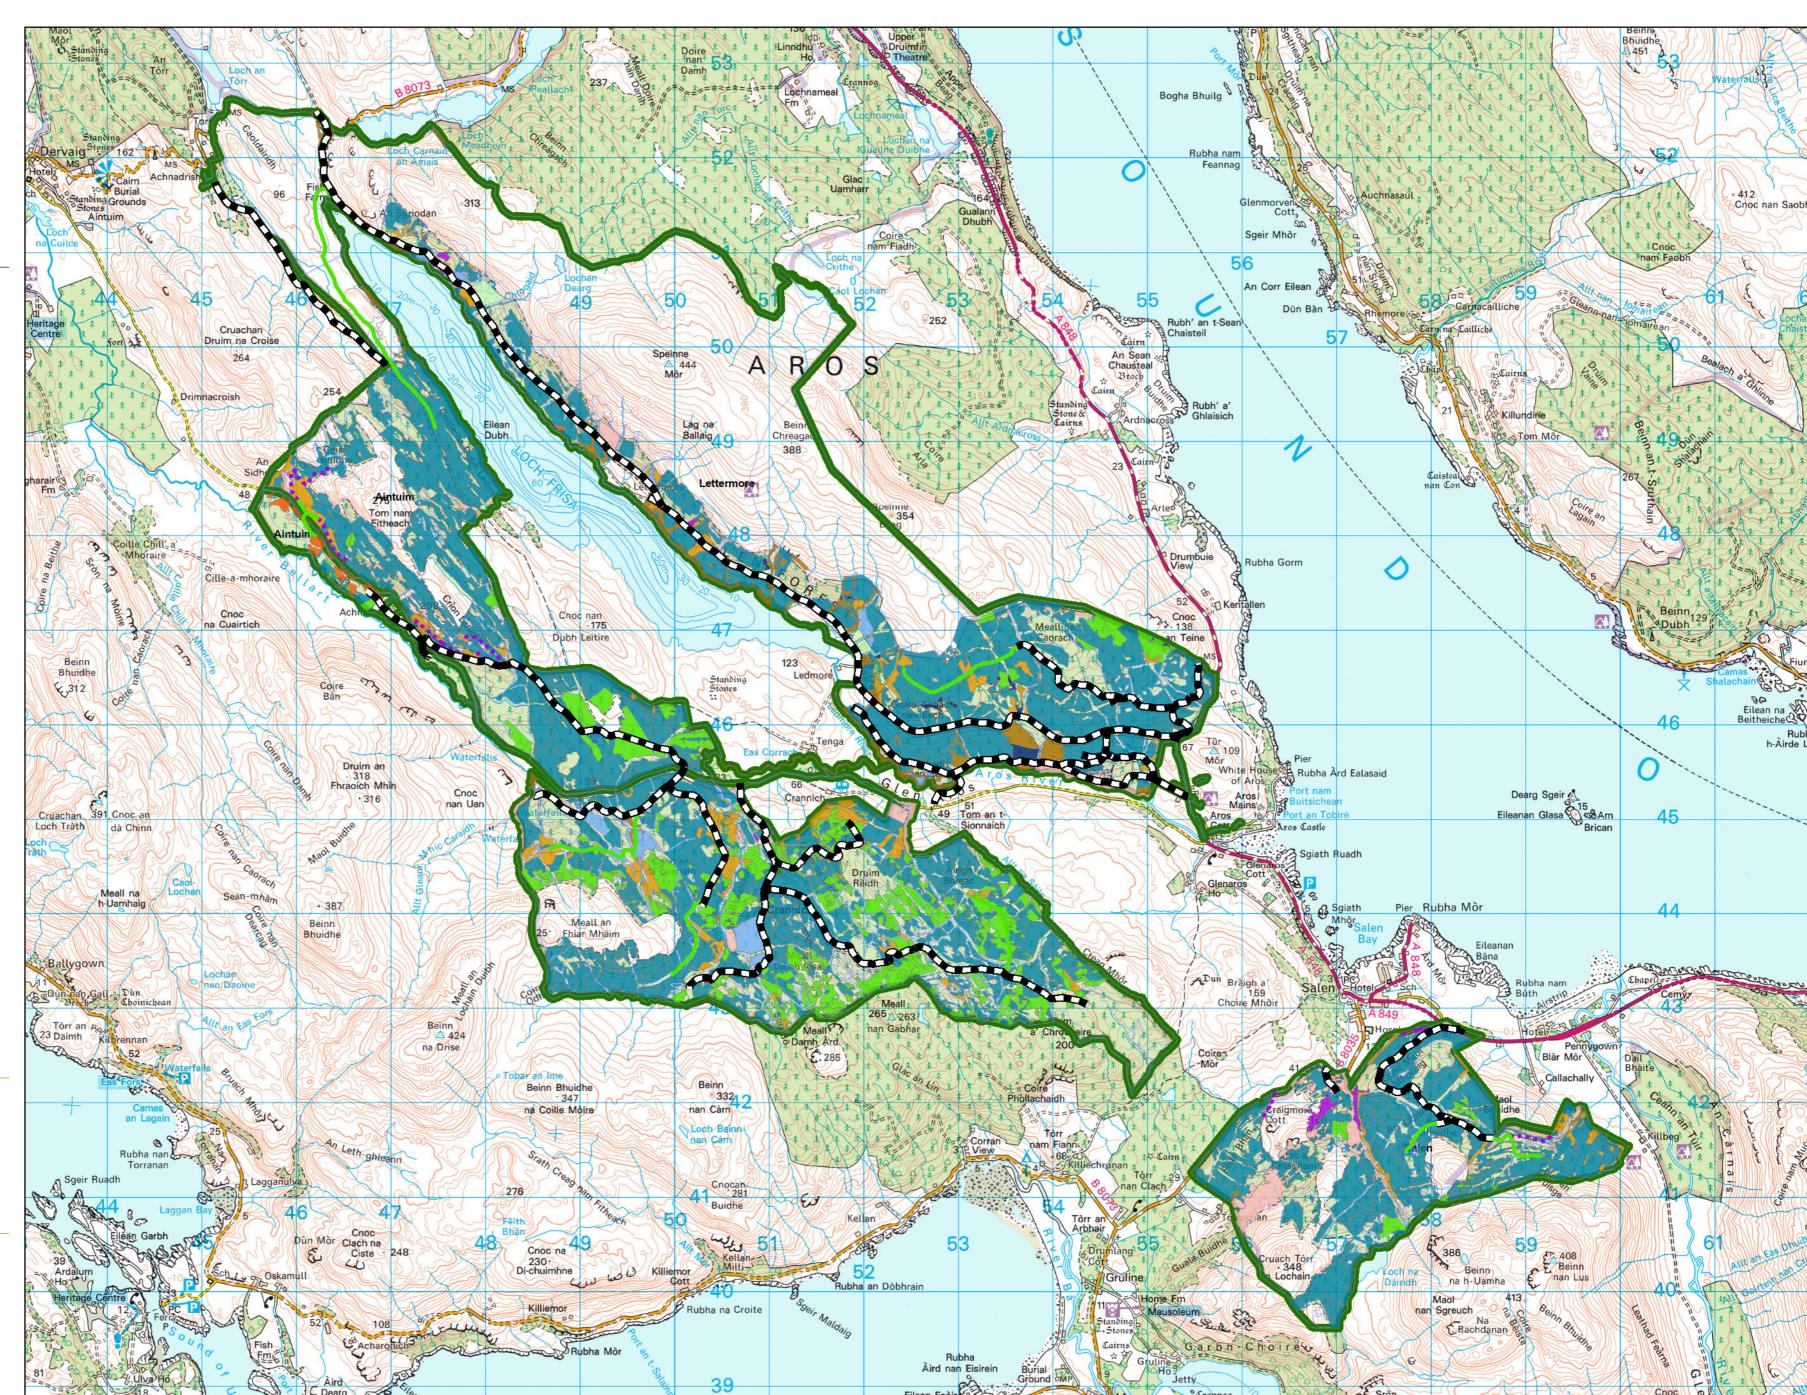

## Map 8: Species map

Author: Susannah Hughes

Scale @ A2: 1:40,000

Date: 23/11/2023

## Legend

Forest Roads

N

**Blocks** 

No Species

Forest Roads

ad Roads

Bloc

Planned Roads

Planned ATV/Forwarder Tracks

- AT'

Forwarde

**Sub-compartments (Species)** 

As

Bee

Uak

Native Mixed/Other Broadleaves

Other/Mixe

Broadleav

Other/Mixed Conifers

Douglas F

Larch

Lodgepole Pine

**—** 0 1 D:

Citico Corus

0 0.275 0.55 1.1 1.65 2.2

Norway Spruce

Reproduced by permission of Ordnance Survey on behalf of HMSO. © Crown copyright and database right 2023. All rights reserved. Ordnance Survey Licence number 100024925. © Getmapping Plc and Bluesky International Limited 2023.