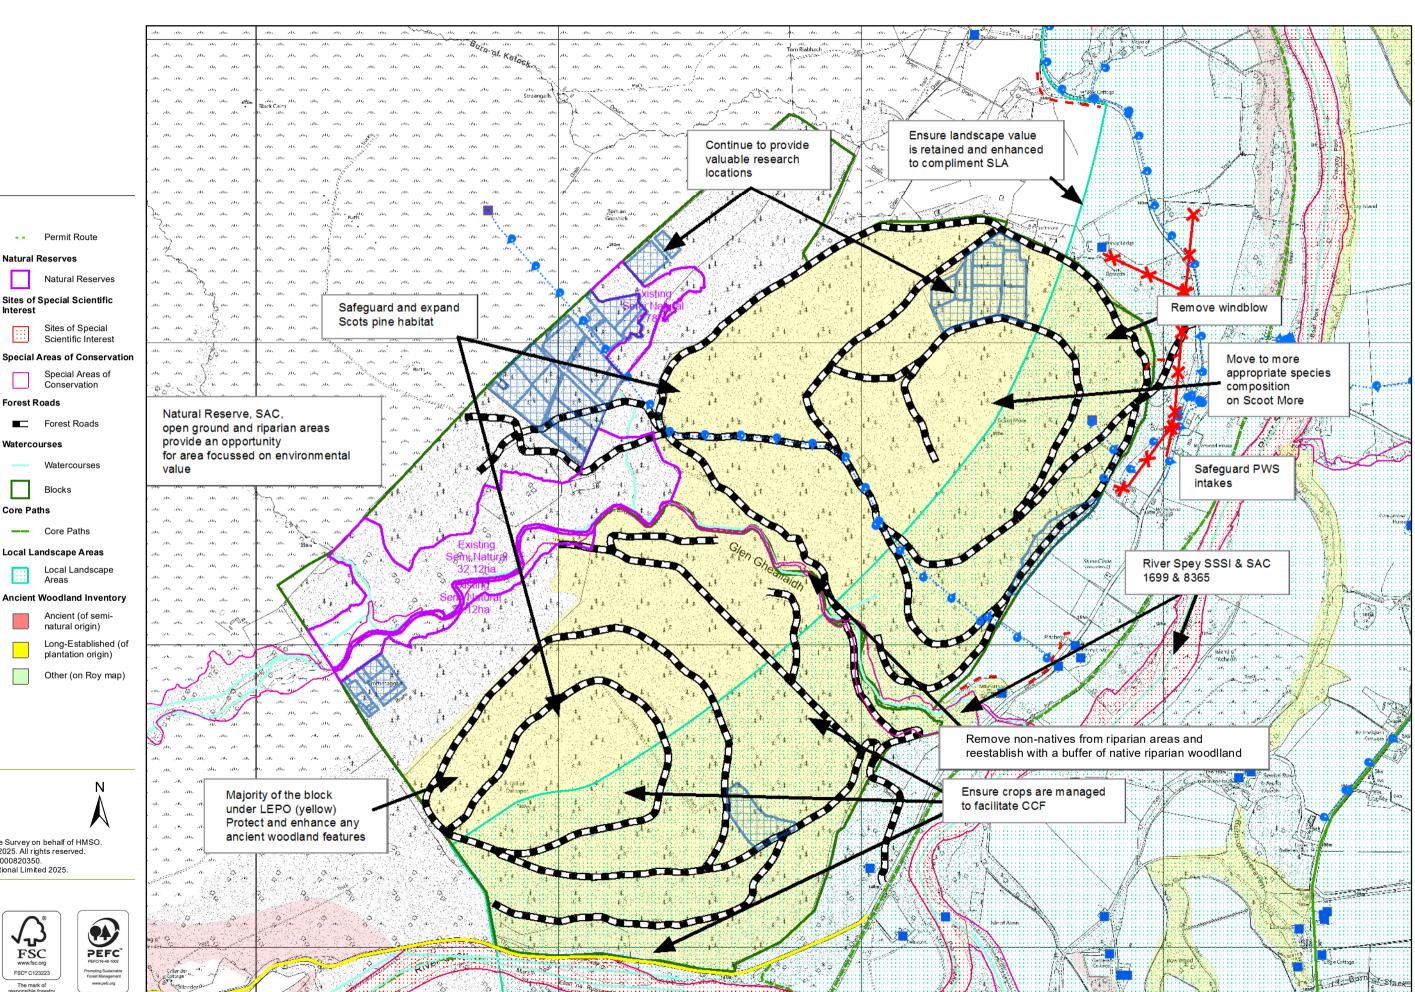

## Map 3 - Concept

## Author: Eelco De Jong Scale @ A3: 1:12,500 Date: 14/02/2025 Legend **Electricity Powerlines** Permit Route Overhead powerline **Natural Reserves** Underground Natural Reserves Sites of Special Scientific Water Pipelines Sites of Special Scientific Interest Water Supply Points Special Areas of Conservation Surface Water Special Areas of Conservation Ground Water Forest Roads none - storage only Forest Roads unknown Watercourses **FR Experiment Sites** Watercourses FR Experiment Sites Blocks Timber Transport Routes Core Paths Agreed Route Core Paths Consultation Route Local Landscape Areas

Restricted Route

Excluded Route

One Way Agreed

Severely Restricted

n Forest Haul Road

Local Landscape

Ancient (of semi-

plantation origin)

natural origin)

Areas

Reproduced by permission of Ordnance Survey on behalf of HMSO. © Crown copyright and database right 2025. All rights reserved. Ordnance Survey Licence number AC0000820350.
© Getmapping Plc and Bluesky International Limited 2025.