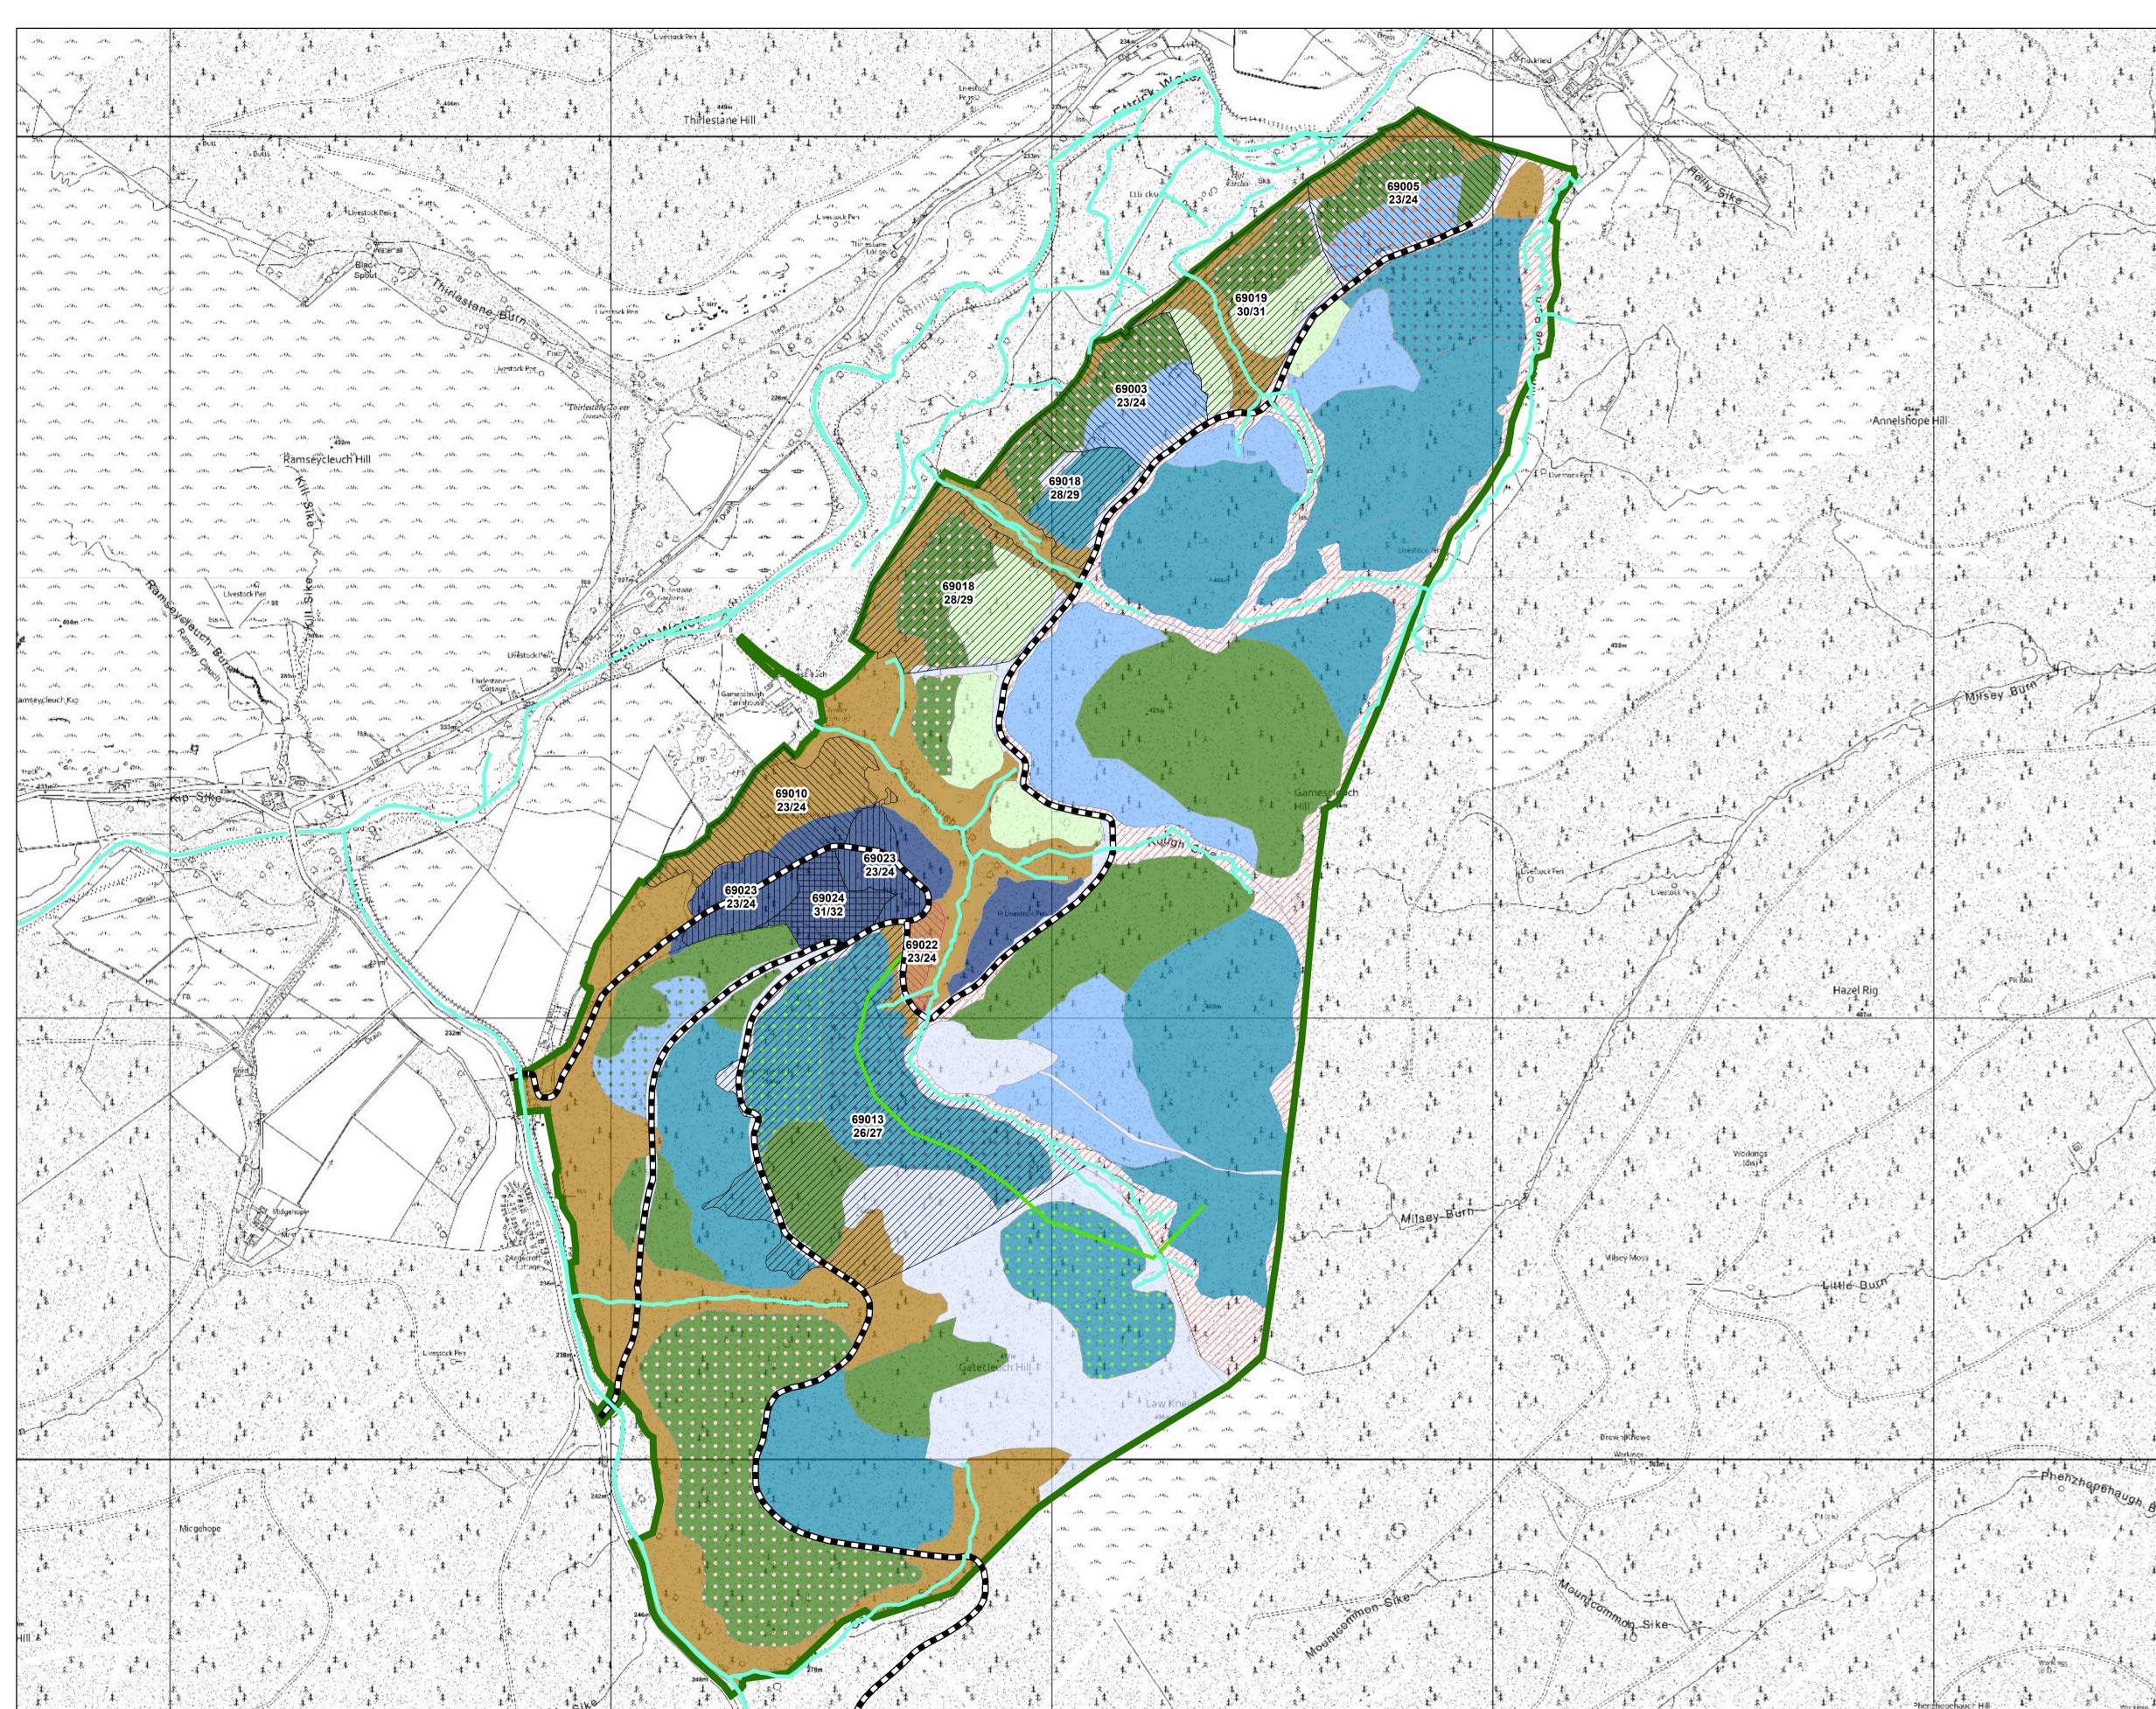

## Gamescleuch Map 6: Future habitats and species

Author: Tom Harvey

Scale @ A1: 1:7,500

Date: 16/03/2022

## Legend

Forest Roads

Planned Roads

Restock\_P1
Restock\_P2

Restock\_P3

Fallow awaiting restock

Enrichment\_planting

Plan Area

Douglas Fir

Norway spruce with Beech 60:30

Norway Spruce

Mixed Broadleaves|Open 50:50

Other/Mixed Conifers

Scots Pine

Sitka Spruce

Norway Spruce with Scots Pine

Other Broadleaves with Scots Pine

Scots Pine with Birch| Open 50:50

Sitka Spruce with Lodgepole Pine 70:30

Sitka Spruce with any Grand fir 50:50

Open

Open Successional

Watercourses

0 0.1 0.2 0.4 0.6 0.8

Reproduced by permission of Ordnance Survey on behalf of HMSO. © Crown copyright and database right [2022]. All rights reserved. Ordnance Survey Licence number [100021242].

© Getmapping Plc and Bluesky International Limited 2022.