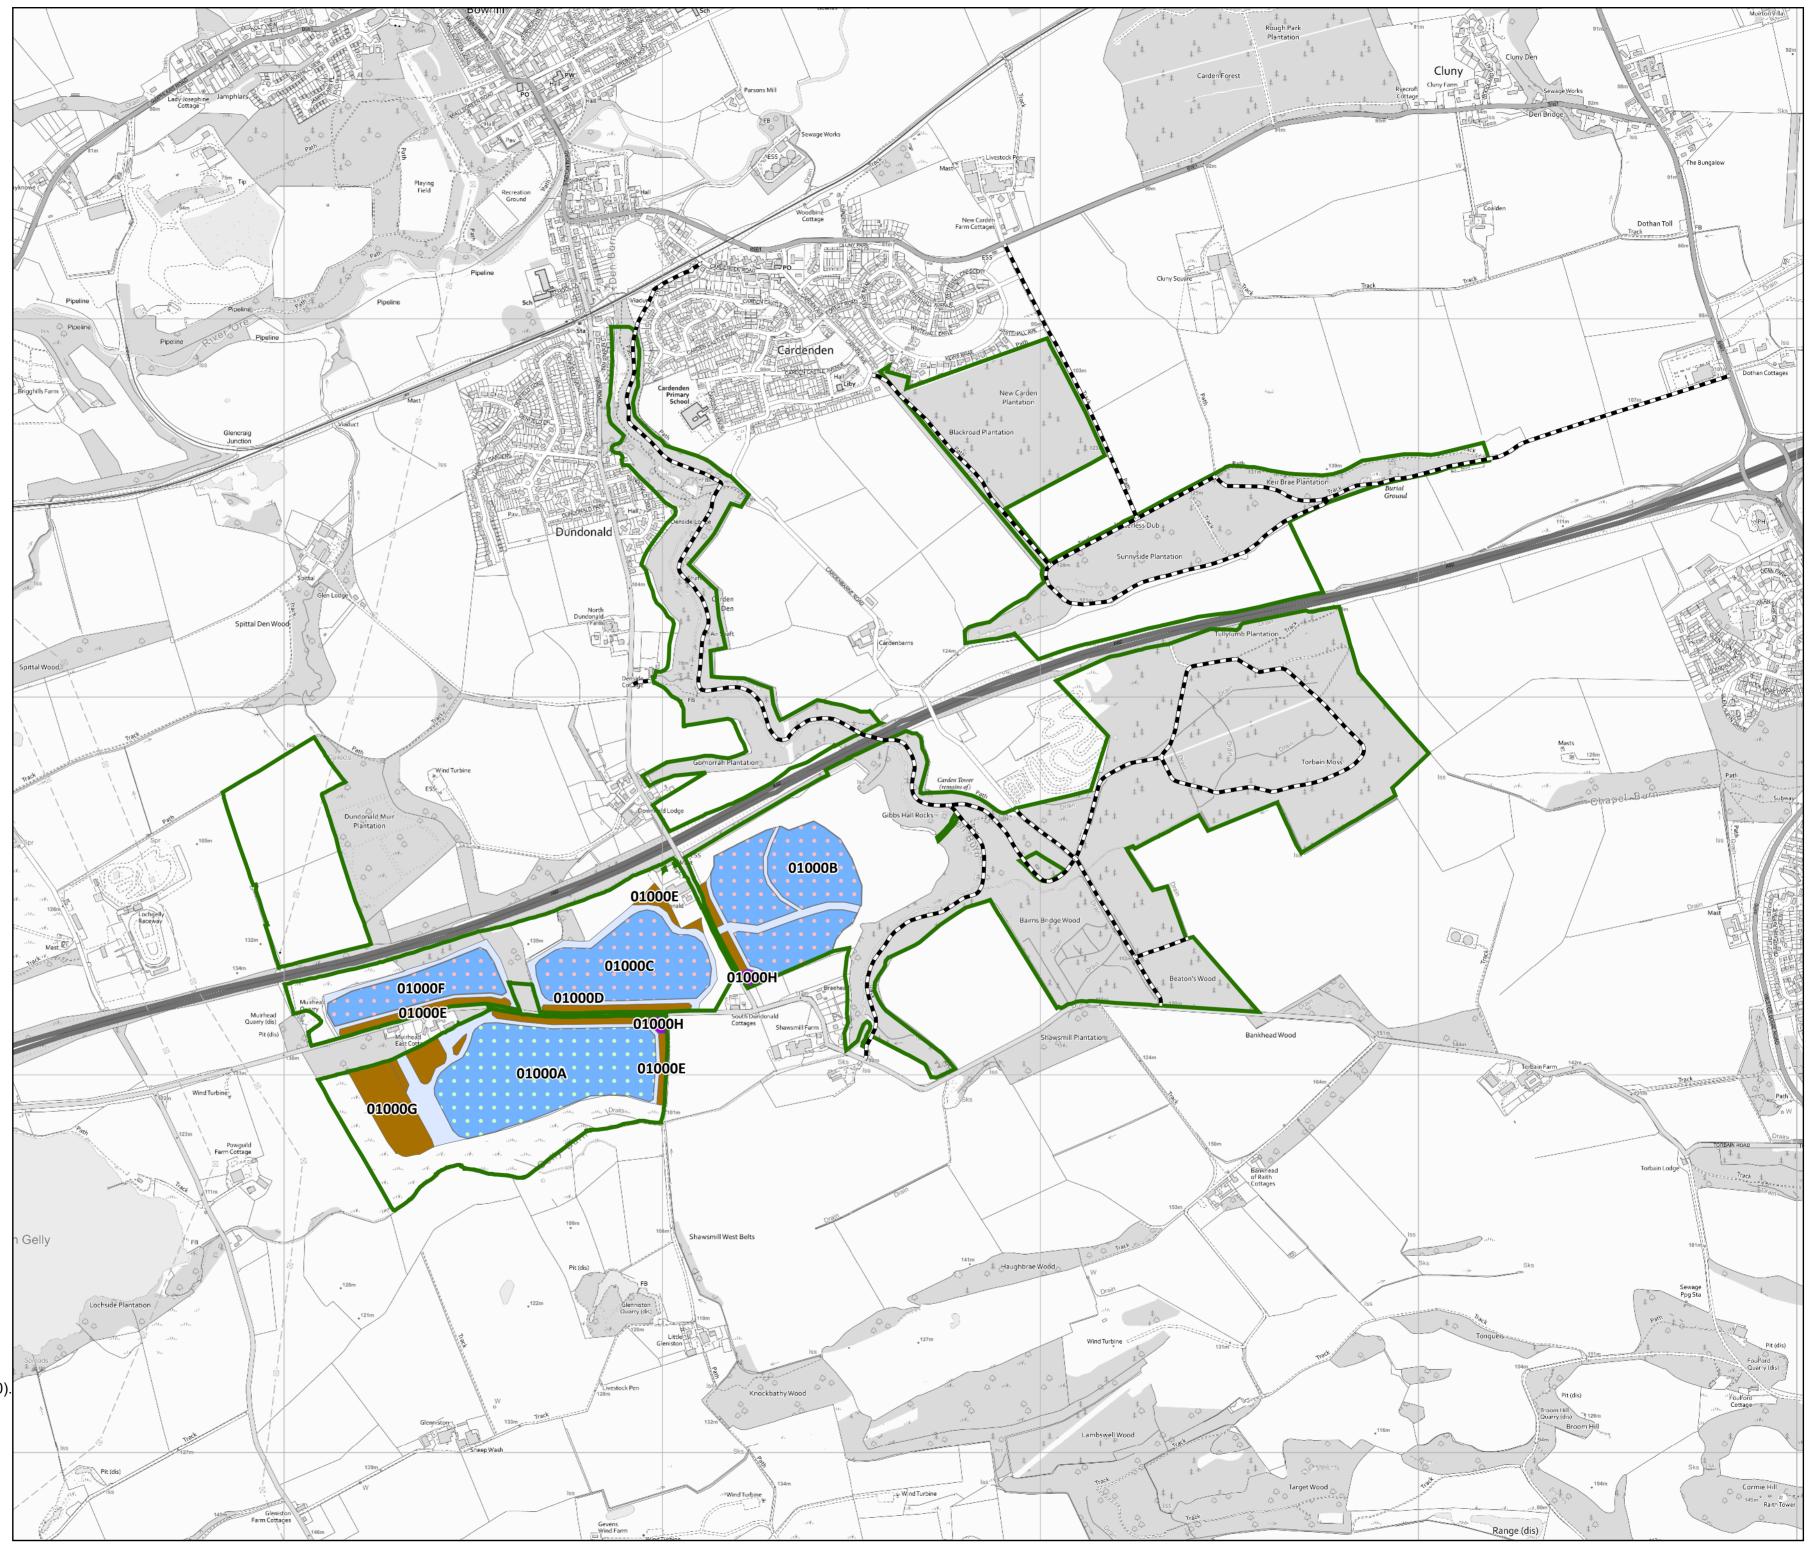

## South East Fife Woods LMP M13 Woodland creation

Scale @ A2: 1:10,000

Date: 20/11/2024

## Legend

- Land Management Plan Area
- Forest Roads
- Norway spruce with birch (and Douglas fir)
- Norway spruce with Douglas fir
- Oak (with birch)
- Other broadleaves and woody shrubs

Reproduced by permission of Ordnance Survey on behalf of HMSO. © Crown copyright and database right [2024]. All rights reserved. Ordnance Survey Licence number [100024925]. © Getmapping PIc and Bluesky International Limited 2024.