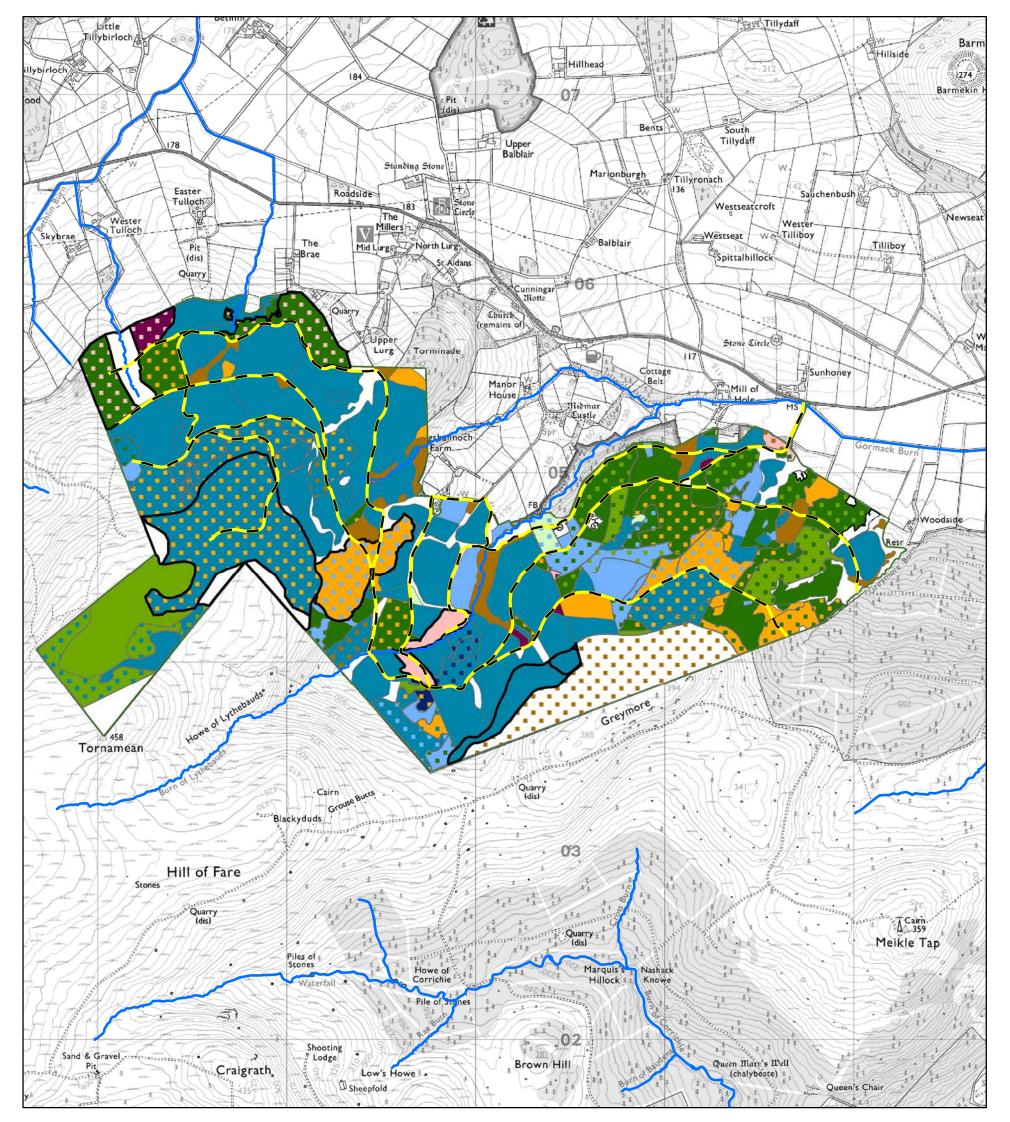

## **Moray & Aberdeenshire Forest District**

Midmar Forest Design Plan

Map 7 Future Habitat & Species in 10 years

Scale: 1:20,000 @ A3

Date: May 2014

|    | Midmar boundary           |                | Lodgepole Pine/Scots Pine   |
|----|---------------------------|----------------|-----------------------------|
|    | Forest road               |                | Lodgepole Pine/Sitka Spruce |
|    | Restock in period of plan |                | Norway Spruce               |
|    | Quarry                    |                | Norway Spruce/Lodgepole Pir |
|    | Felled                    |                | Norway Spruce/Scots Pine    |
|    | Open                      |                | Norway Spruce/Sitka Spruce  |
|    | Open/Broadleave           |                | Oak                         |
|    | Birch                     | • • • • •      | Oak/Birch                   |
|    | Birch/Broeadleave         |                | Scots Pine                  |
|    | Birch/Oak                 |                | Scots Pine/Birch            |
|    | Birch/Scots Pine          | - <b>:-:-</b>  | Scots Pine/Larch            |
|    | Broadleave                | -:-:-          | Scots Pine/Lodgepole Pine   |
|    | Conifer                   | - <b>:-:</b> - | Scots Pine/Norway Spruce    |
|    | Conifer/Larch             |                | Scots Pine/Sitka Spruce     |
|    | Douglas Fir               |                | Sitka Spruce                |
|    | Douglas Fir/Norway Spruce |                | Sitka Spruce/Conifer        |
|    | Larch                     | -:-:-          | Sitka Spruce/Broadleave     |
|    | Larch/Norway Spruce       |                | Sitka Spruce/Larch          |
|    | Larch/Scots Pine          |                | Sitka Spruce/Lodgepole Pine |
|    | Larch/Sitka Spruce        |                | Sitka Spruce/Norway Spruce  |
|    | Lodgepole Pine            |                | Sitka Spruce/Scots Pine     |
| 0_ | 500 1,000                 | 1,             | 500 2,000 <b>N</b>          |
|    |                           |                | Meters                      |