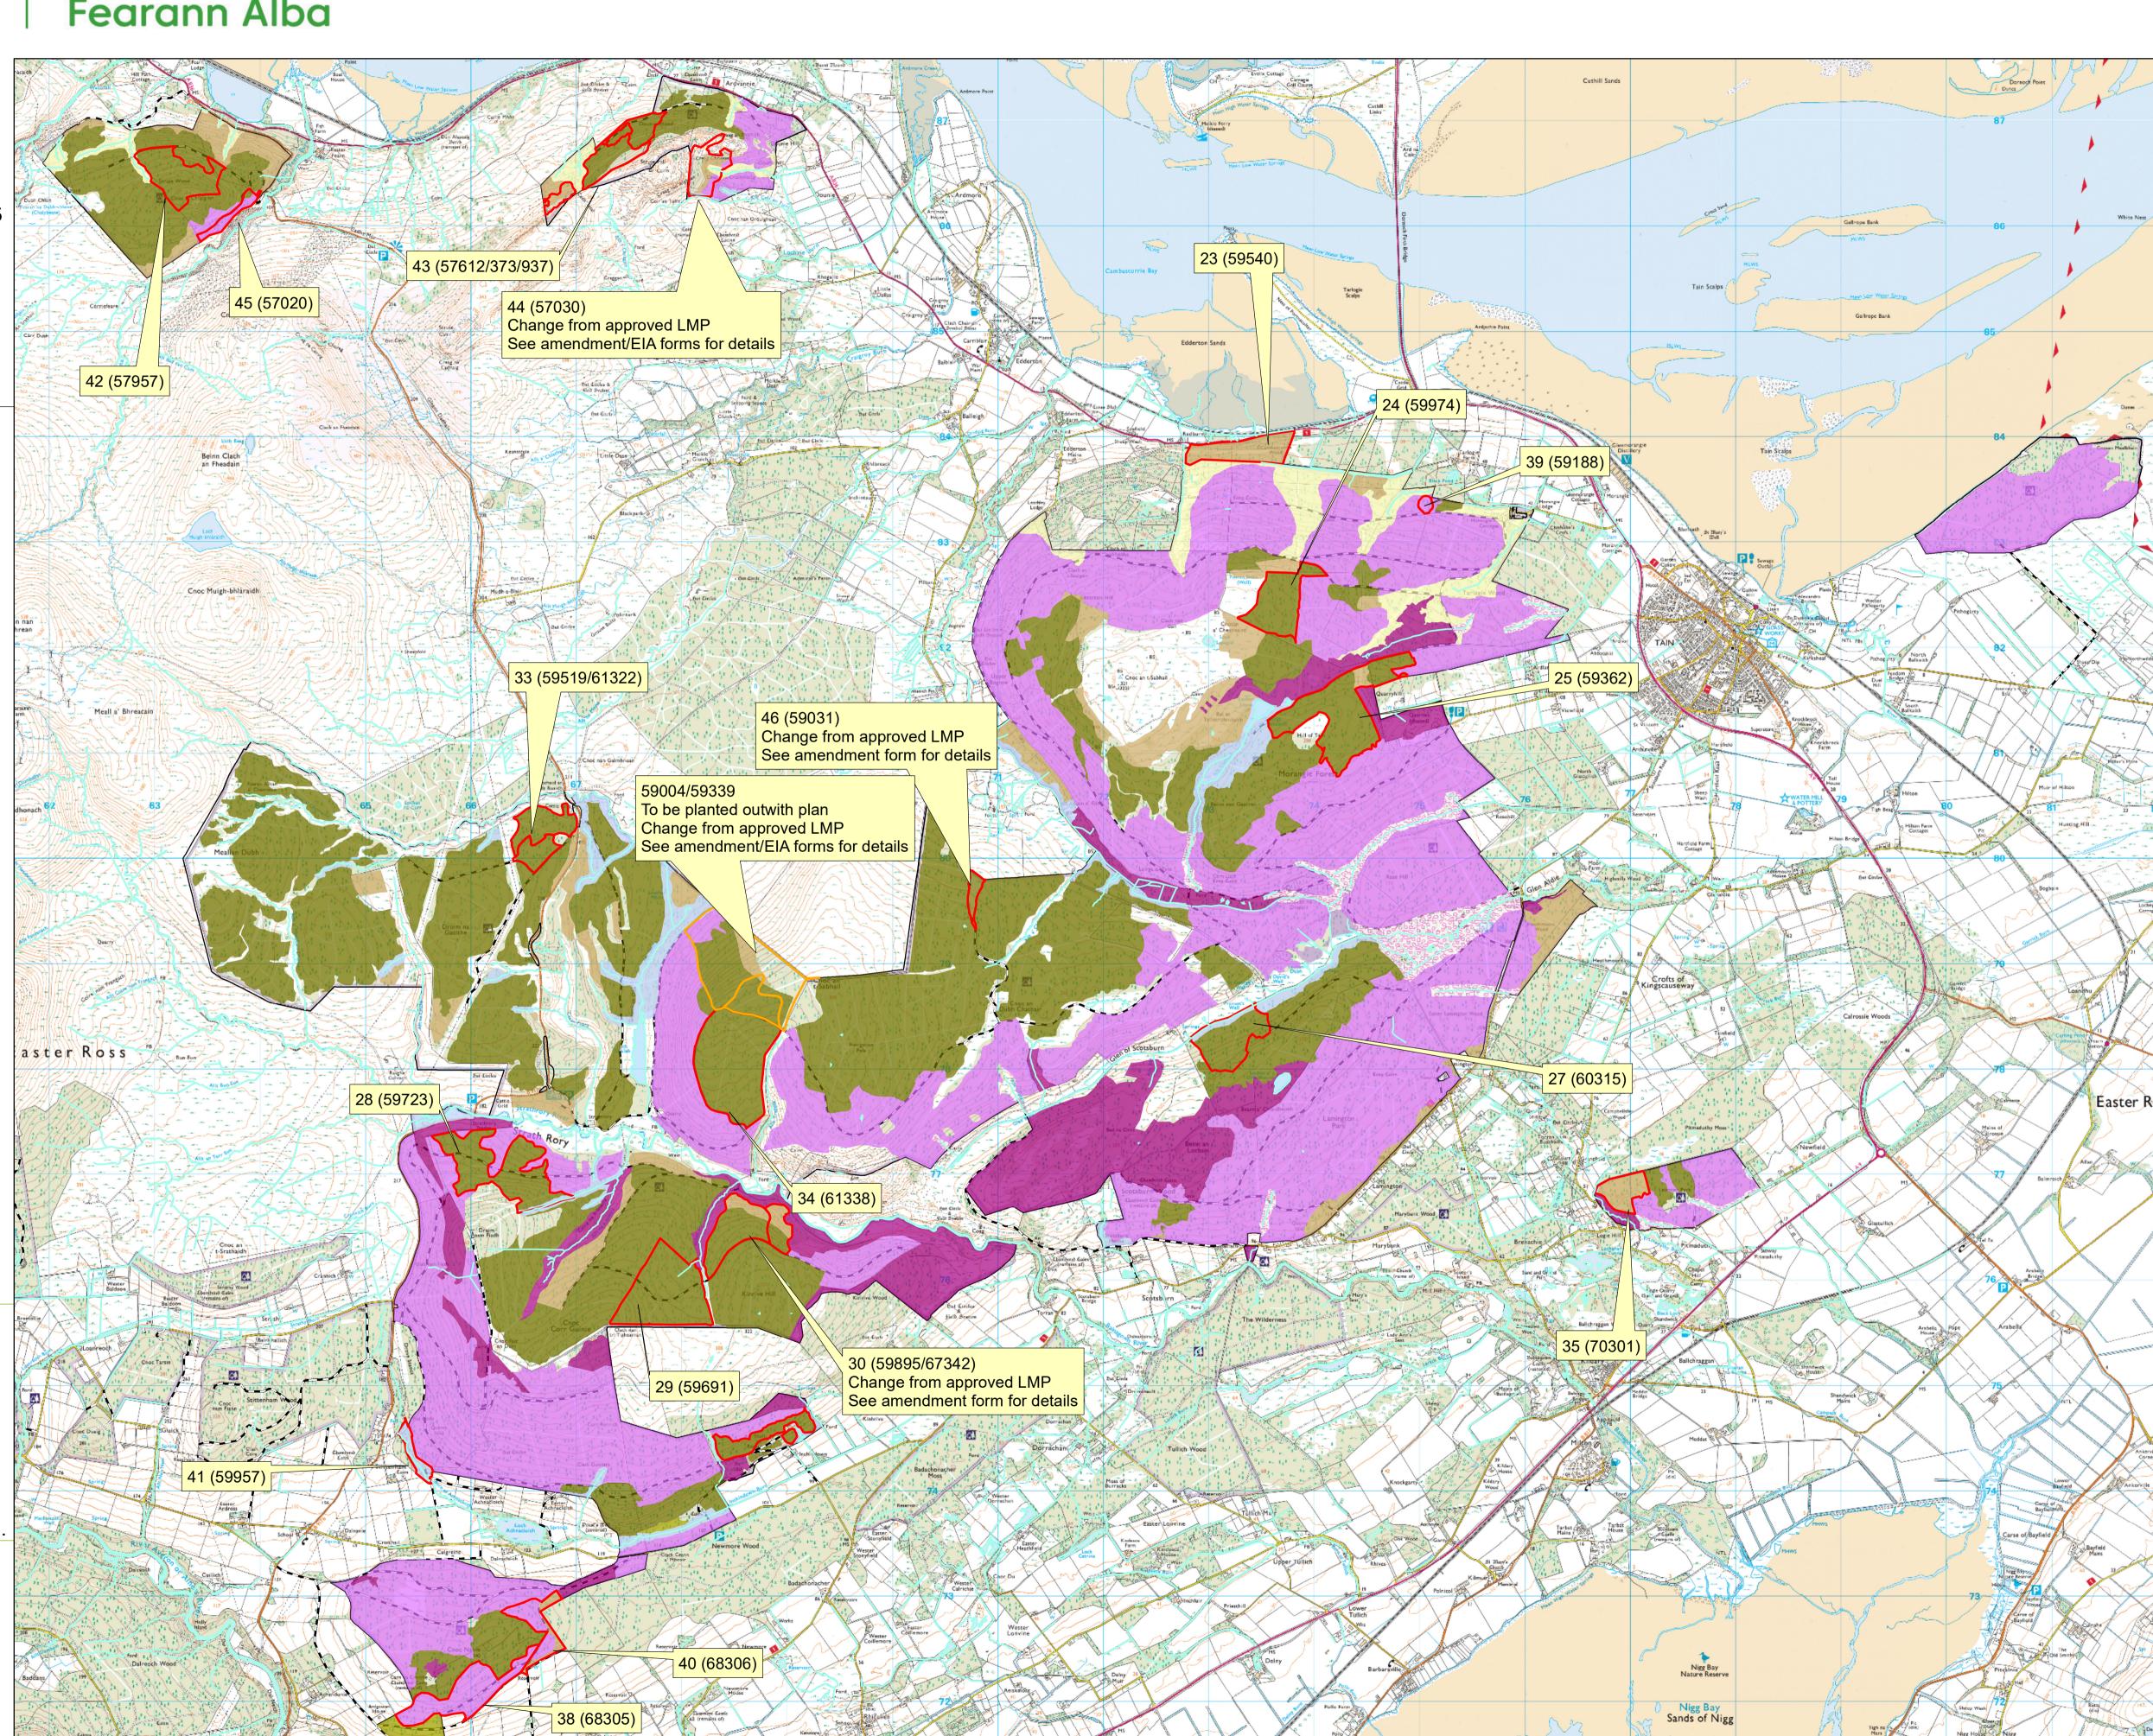

## 2021 MTR Easter Ross Future Habitats/Restock Coupes

Author: Eelco de Jong

Scale @ A1: 1:31,000

Date: 12/03/2021

Forest Roads

Watercourses

Management Coupes

Coupe ref

2021-2024 Restock
Coupes

Outwith plan,
Changed Restock
plan

Future Habitats

Future Habitats

LISS

LISS - Broadleaf
Conversion

LISS - Riparian

Long Term Retention

Native Woodland

Natural Reserve
Open

Open Water

Productive Broadleaf
Woodland

Productive Conifer
Woodland

Riparian Woodland

Reproduced by permission of Ordnance Survey on behalf of HMSO. © Crown copyright and database right [2021]. All rights reserved. Ordnance Survey Licence number [100021242].

© Getmapping Plc and Bluesky International Limited 2021.

Scotland's National Forest Estate is responsibly managed to the UK Woodland Assurance Standard.