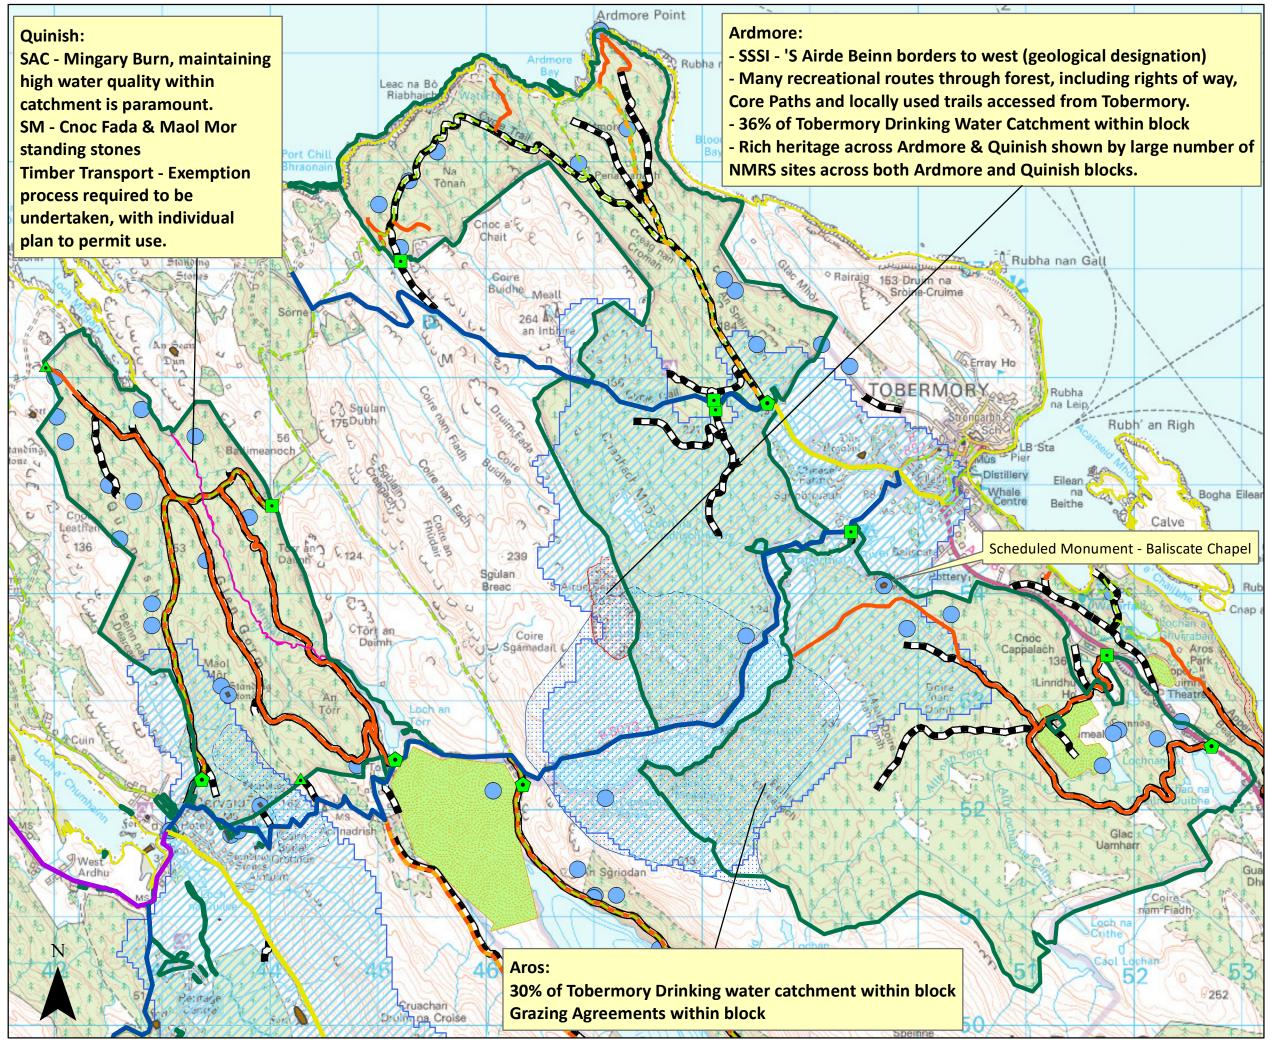

## North Mull LMP Context 1

| Fore       | st Entrances                           |  |
|------------|----------------------------------------|--|
| •          | Main                                   |  |
| •          | Minor                                  |  |
|            | Pedestrian                             |  |
| Site Name  |                                        |  |
|            | Mingarry Burn                          |  |
|            | Sites of Special Scientific Interest   |  |
|            | ScotWays Rights of Way                 |  |
|            | Core Paths                             |  |
|            | Rec - Wild Trails                      |  |
|            | Forest Roads                           |  |
|            | Scheduled Monuments                    |  |
| $\bigcirc$ | National Monument Record Scotland      |  |
|            | Drinking water Protected               |  |
|            | Water Catchment Areas                  |  |
| Туре       |                                        |  |
|            | Short Limited Duration Tenancy (Scot.) |  |
| FLS        | Land                                   |  |
|            | Ardmore                                |  |
|            | Aros                                   |  |
|            | Quinish                                |  |
|            |                                        |  |
|            |                                        |  |
|            |                                        |  |
|            |                                        |  |

### The whole island of Mull is designated as an Environmentally Sensitive Area (ESA).

### 1:35,000

Reproduced by permission of Ordnance Survey on behalf of HMSO. © Crown copyright and database right 2018. All rights Reserved. Ordnance Survey Licence Number [100021242]

Forestry and Land Scotland Coilltearachd agus Fearann Alba