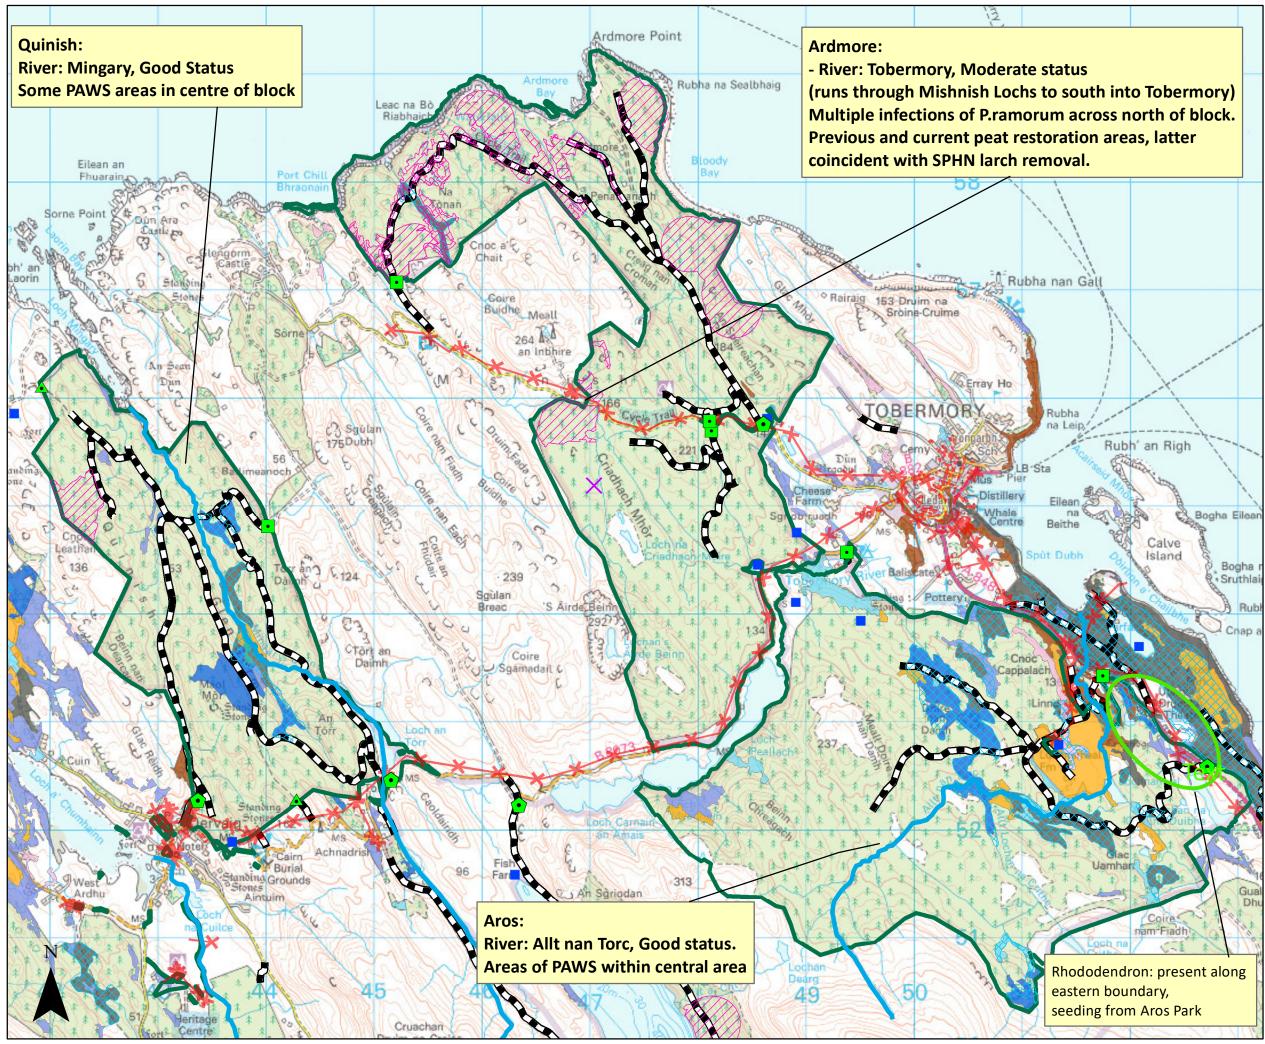

### **Context 2**

| Forest Entrances |                                                                                                                                                                                                                                                                                               |  |
|------------------|-----------------------------------------------------------------------------------------------------------------------------------------------------------------------------------------------------------------------------------------------------------------------------------------------|--|
| $\bigcirc$       | Main                                                                                                                                                                                                                                                                                          |  |
| •                | Minor                                                                                                                                                                                                                                                                                         |  |
|                  | Pedestrian                                                                                                                                                                                                                                                                                    |  |
| X                | WINDFARM_TURBINES                                                                                                                                                                                                                                                                             |  |
|                  | Overall status -Good                                                                                                                                                                                                                                                                          |  |
|                  | Overall status -Moderate                                                                                                                                                                                                                                                                      |  |
| ←                | Overhead powerline                                                                                                                                                                                                                                                                            |  |
|                  | Underground powerline                                                                                                                                                                                                                                                                         |  |
| =                | Water Supply Points                                                                                                                                                                                                                                                                           |  |
|                  | Phytophthera felling areas                                                                                                                                                                                                                                                                    |  |
|                  | Plantations on Ancient Woodland Sites (PAWS)                                                                                                                                                                                                                                                  |  |
|                  | Forest Roads                                                                                                                                                                                                                                                                                  |  |
| FLS L            | and                                                                                                                                                                                                                                                                                           |  |
|                  | Ardmore                                                                                                                                                                                                                                                                                       |  |
|                  | Aros                                                                                                                                                                                                                                                                                          |  |
|                  | 7103                                                                                                                                                                                                                                                                                          |  |
|                  | Quinish                                                                                                                                                                                                                                                                                       |  |
| NWS              |                                                                                                                                                                                                                                                                                               |  |
|                  | Quinish                                                                                                                                                                                                                                                                                       |  |
| Domi             | Quinish<br>S Habitat                                                                                                                                                                                                                                                                          |  |
| Domi             | Quinish<br>S Habitat<br>nant Habitat                                                                                                                                                                                                                                                          |  |
| Domi             | Quinish<br><b>S Habitat</b><br><b>nant Habitat</b><br>Lowland mixed deciduous woodland                                                                                                                                                                                                        |  |
| Domi             | Quinish<br><b>S Habitat</b><br><b>nant Habitat</b><br>Lowland mixed deciduous woodland<br>Native pinewood                                                                                                                                                                                     |  |
| Domi             | Quinish<br><b>S Habitat</b><br><b>nant Habitat</b><br>Lowland mixed deciduous woodland<br>Native pinewood<br>Upland birchwood                                                                                                                                                                 |  |
| Domi             | Quinish<br><b>S Habitat</b><br><b>nant Habitat</b><br>Lowland mixed deciduous woodland<br>Native pinewood<br>Upland birchwood<br>Upland mixed ashwood                                                                                                                                         |  |
| Domi             | Quinish<br><b>S Habitat</b><br><b>nant Habitat</b><br>Lowland mixed deciduous woodland<br>Native pinewood<br>Upland birchwood<br>Upland mixed ashwood<br>Upland oakwood<br>Wet woodland<br>Blackthorn scrub                                                                                   |  |
|                  | Quinish<br><b>S Habitat</b><br><b>nant Habitat</b><br>Lowland mixed deciduous woodland<br>Native pinewood<br>Upland birchwood<br>Upland mixed ashwood<br>Upland oakwood<br>Wet woodland<br>Blackthorn scrub<br>Hawthorn scrub                                                                 |  |
|                  | Quinish<br><b>S Habitat</b><br><b>nant Habitat</b><br>Lowland mixed deciduous woodland<br>Native pinewood<br>Upland birchwood<br>Upland mixed ashwood<br>Upland oakwood<br>Wet woodland<br>Blackthorn scrub                                                                                   |  |
|                  | Quinish<br><b>S Habitat</b><br><b>nant Habitat</b><br>Lowland mixed deciduous woodland<br>Native pinewood<br>Upland birchwood<br>Upland mixed ashwood<br>Upland oakwood<br>Wet woodland<br>Blackthorn scrub<br>Hawthorn scrub                                                                 |  |
|                  | Quinish<br><b>S Habitat</b><br><b>nant Habitat</b><br>Lowland mixed deciduous woodland<br>Native pinewood<br>Upland birchwood<br>Upland mixed ashwood<br>Upland oakwood<br>Wet woodland<br>Blackthorn scrub<br>Hawthorn scrub<br>Juniper scrub                                                |  |
| Domi             | Quinish<br><b>S Habitat</b><br><b>nant Habitat</b><br>Lowland mixed deciduous woodland<br>Native pinewood<br>Upland birchwood<br>Upland mixed ashwood<br>Upland oakwood<br>Wet woodland<br>Blackthorn scrub<br>Hawthorn scrub<br>Juniper scrub<br>Montane willow scrub                        |  |
|                  | Quinish<br><b>S Habitat</b><br><b>nant Habitat</b><br>Lowland mixed deciduous woodland<br>Native pinewood<br>Upland birchwood<br>Upland mixed ashwood<br>Upland oakwood<br>Wet woodland<br>Blackthorn scrub<br>Hawthorn scrub<br>Juniper scrub<br>Montane willow scrub<br>Unidentifiable type |  |

The whole island of Mull is designated as an Environmentally Sensitive Area (ESA).

### 1:35,000

Reproduced by permission of Ordnance Survey on behalf of HMSO. © Crown copyright and database right 2018. All rights Reserved. Ordnance Survey Licence Number [100021242]