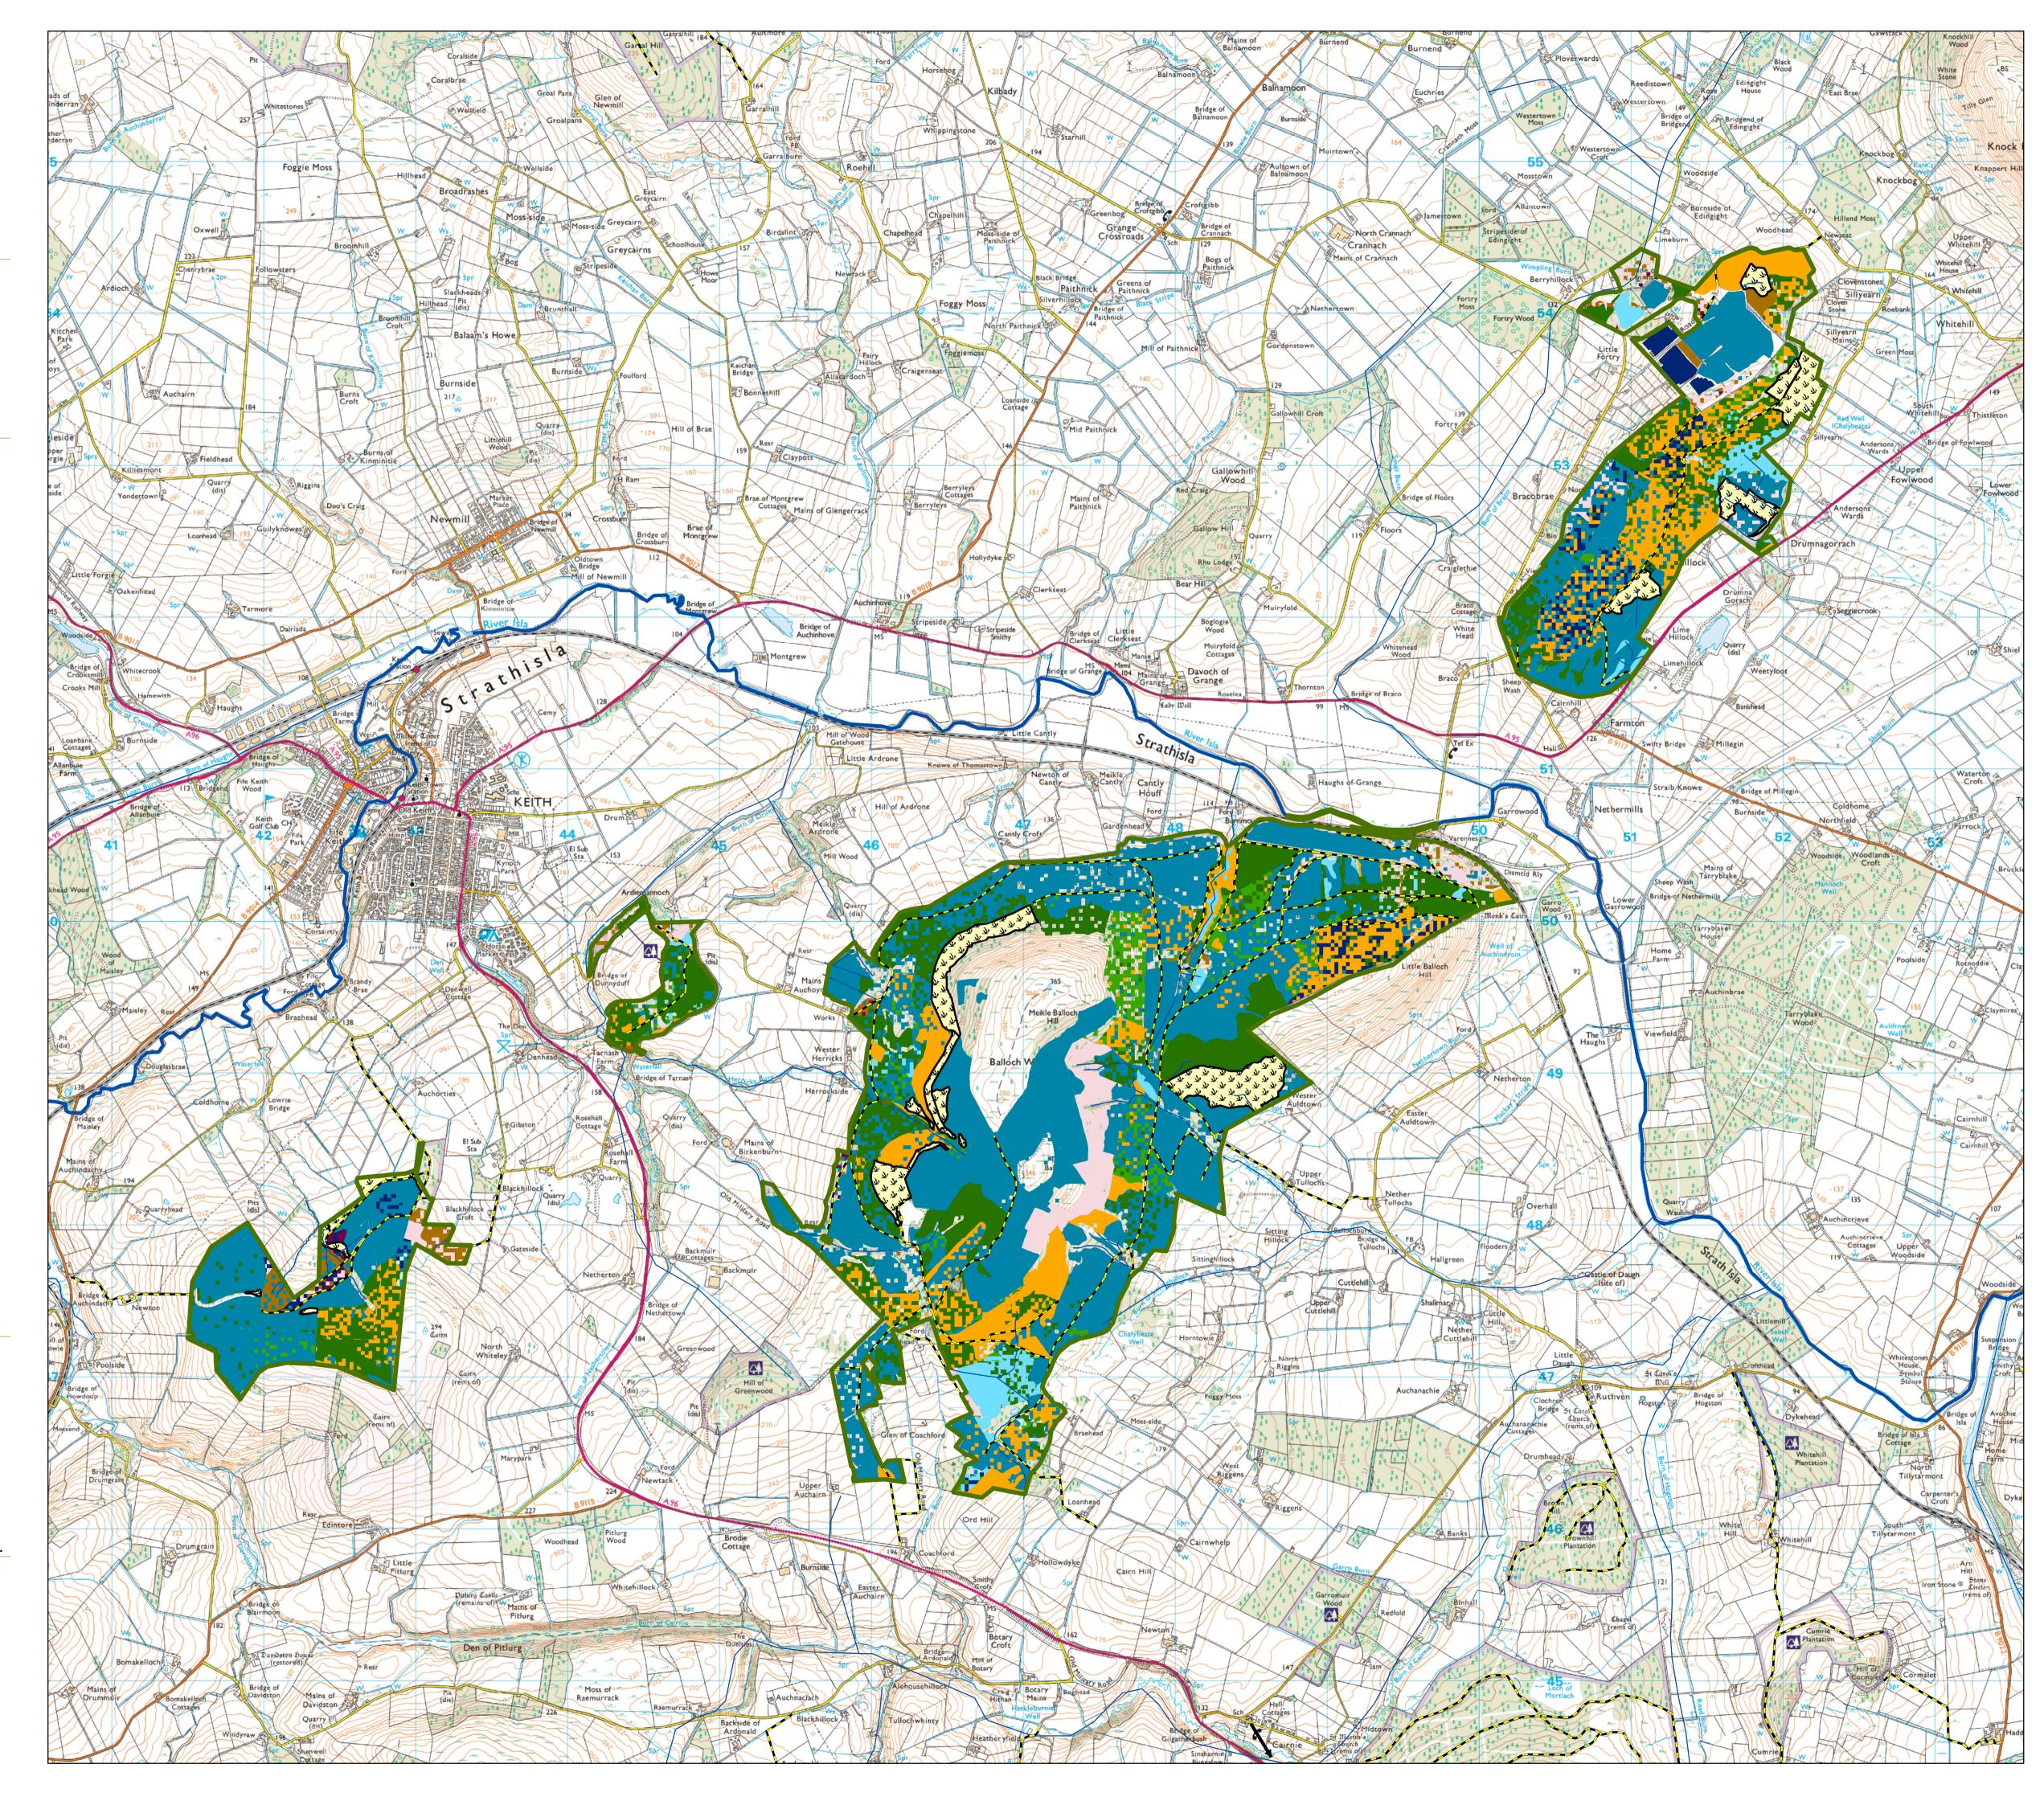

## **Keith Woods**

Map 3: Current Species Scale @ A1: 1:20,000

Date: Dec 2020

## Legend

Keith Woods LMP area

## Components

Beech

Birch

Other Broadleaves

Douglas Fir

Norway Spruce

Lodgepole Pine

Scots Pine

Sitka Spruce

Other Conifers

Open Space

Felled Area

----- Forest Roads

Watercourses

0 0.2750.55 1.65

Reproduced by permission of Ordnance Survey on behalf of HMSO. © Crown copyright and database right [2021]. All rights reserved. Ordnance Survey Licence number [100021242].

© Getmapping Plc and Bluesky International Limited 2021.

Scotland's National Forest Estate is responsibly managed to the **UK Woodland** Assurance Standard.