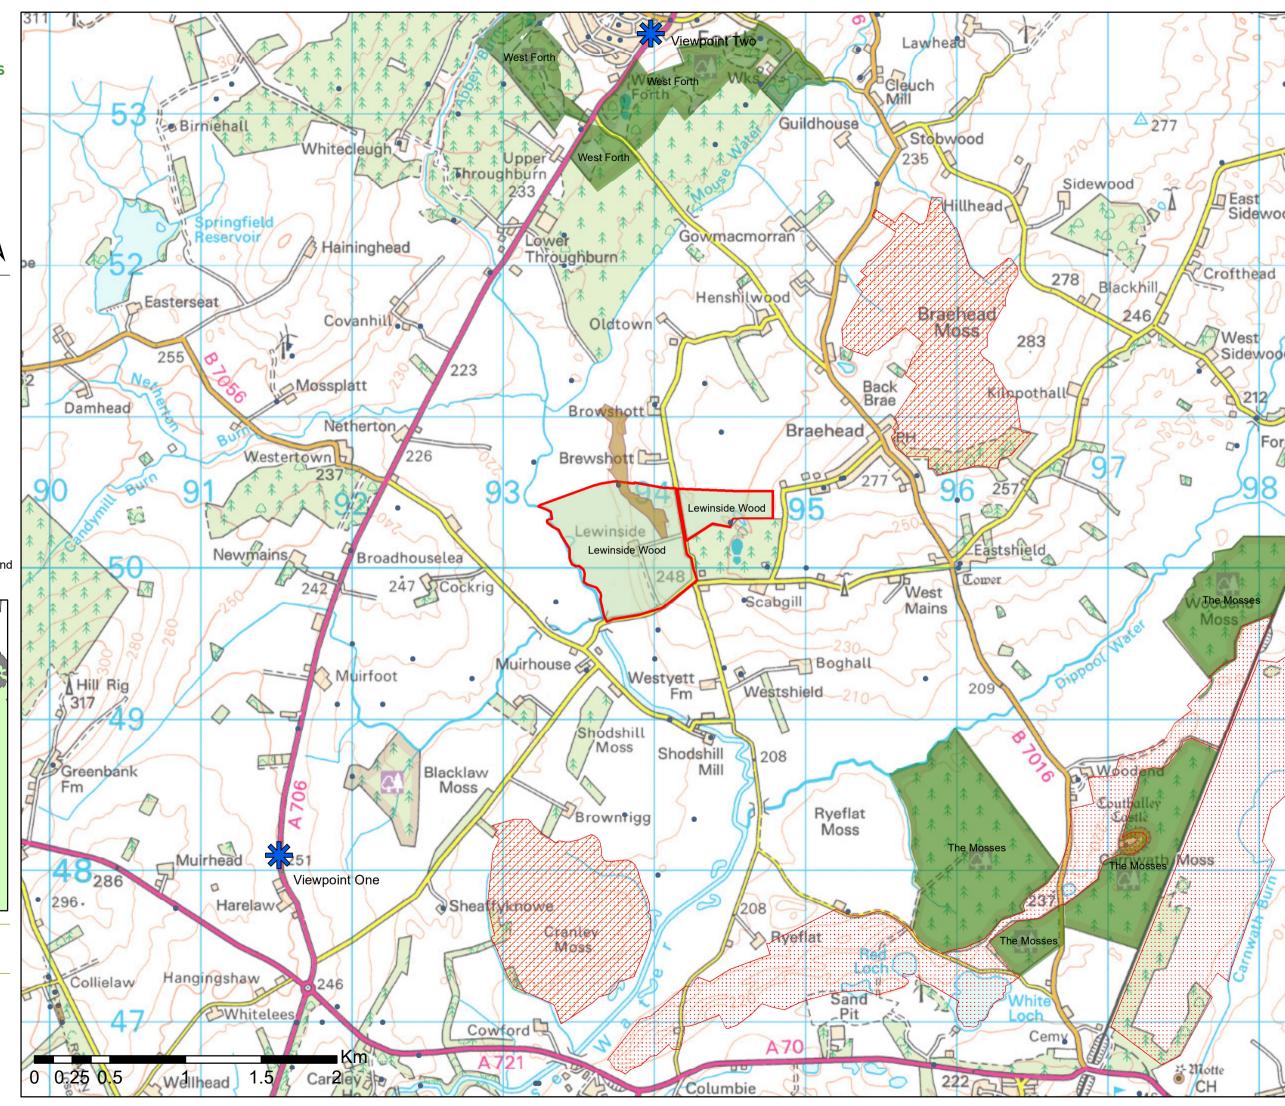

# Lewinside: Conext, Setting and Viewpoints

Author: Laura Gardner Scale @ A3: 1:25,000

Date: 14/01/2021

## Legend

#### **Blocks**

FLS Woodlands

#### **Land Management Plan Area**

Lewinside Wood

### **Designations**

Sites of Special Scientific Interest

**Scheduled Monuments** 

Special Areas of Conservation

National Monuments Record for Scotland

Reproduced by permission of Ordnance Survey on behalf of HMSO. © Crown copyright and database right [2021]. All rights reserved. Ordnance Survey Licence number [100021242]. © Getmapping Plc and Bluesky International Limited 2021.