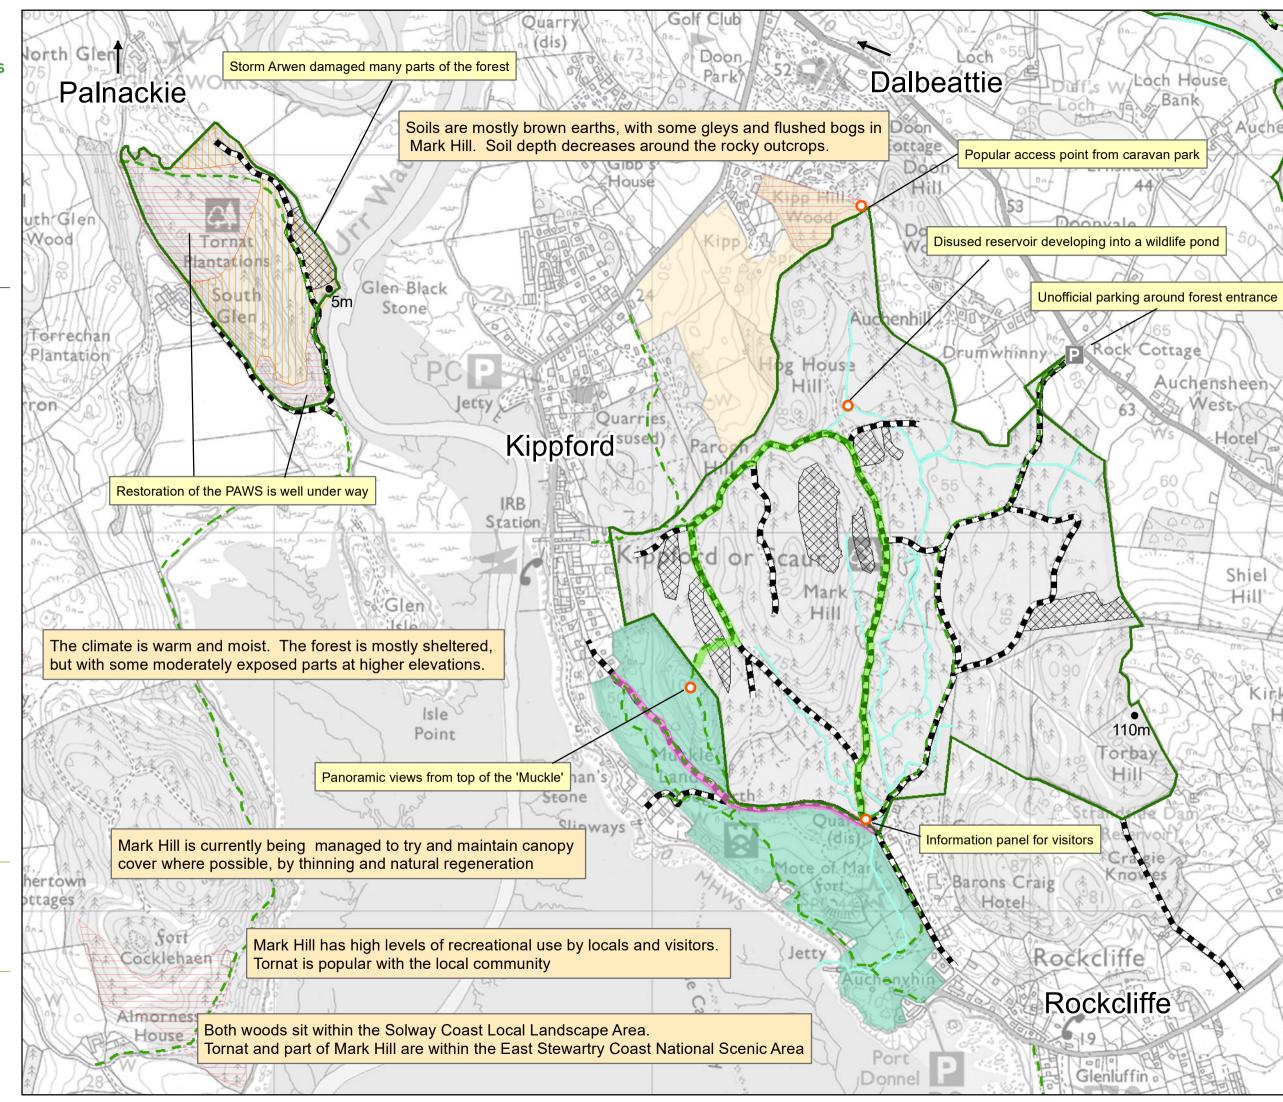

## Map 2: Features, Issues and Challenges

Author: Robin Fuller

Scale @ A3: 1:10,000

Date: 27/02/2023

## Legend

Plan area

Overhead powerline

Underground powerline

Water Pipelines

FLS walking trail

Core Paths

Jubilee Path

Forest Roads

Watercourses

**Kippford Community** Nature Reserve

NTS land

Windblow

Plantations on Ancient Woodland Sites (PAWS)

Long-Established woodland (of plantation origin)

Reproduced by permission of Ordnance Survey on behalf of HMSO. © Crown copyright and database right [2023]. All rights reserved. Ordnance Survey Licence number [100021242]. © Getmapping Plc and Bluesky International Limited 2023.

Scotland's National Forest Estate is responsibly managed to the **UK Woodland** Assurance Standard.