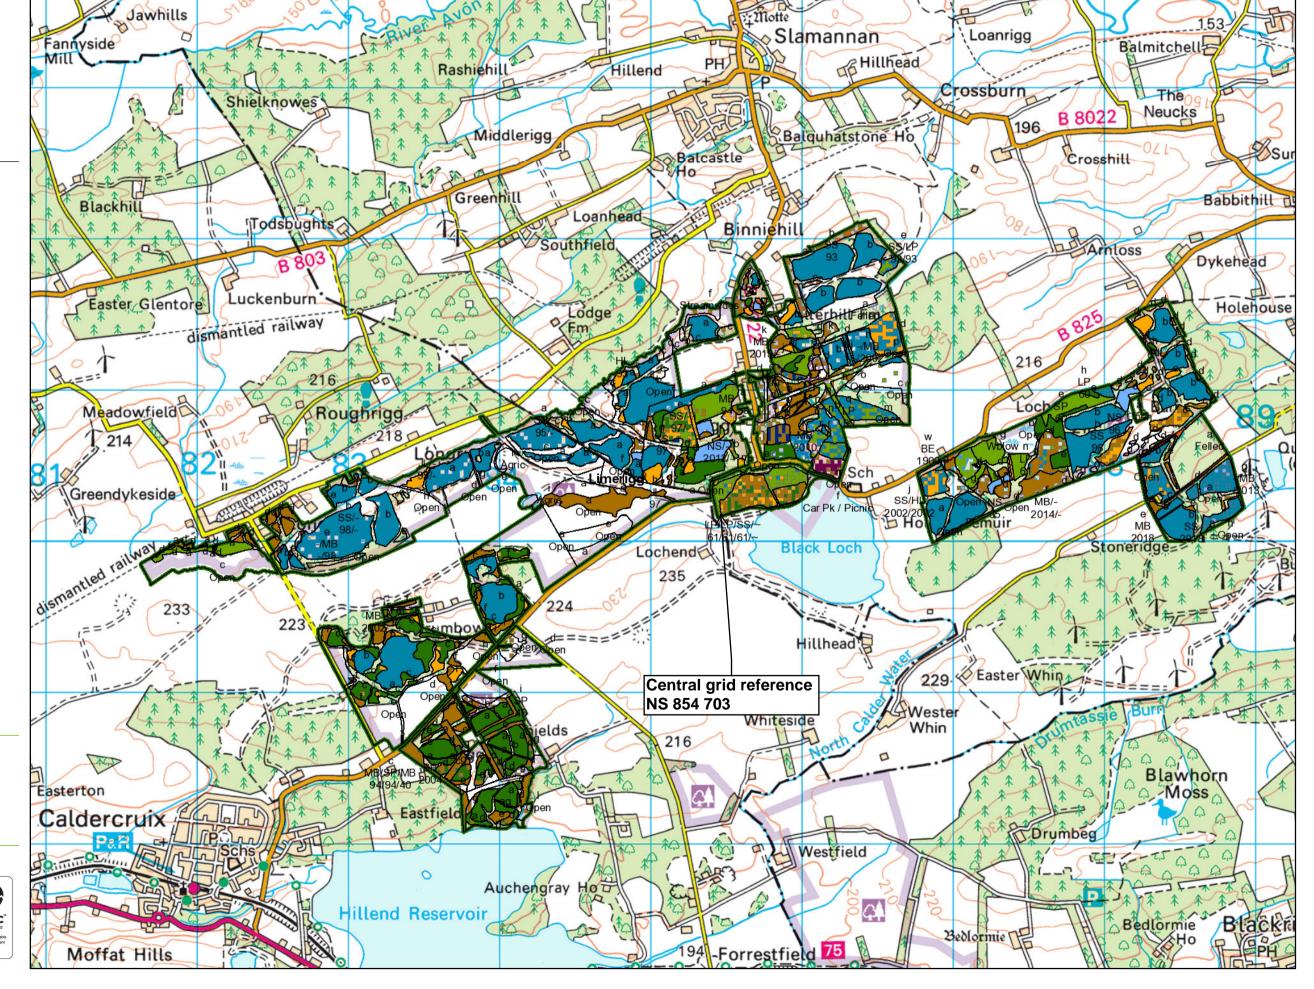

## **Limerigg Forests Existing Crop**

Author: Sandy Davidson

Scale @ A3: 1:25,000

Date: 13/01/2022

## Legend

Sub-compartments

Blocks

## Component Visualisation (Species)

As

Beech

Birch

Oal

Other Broadleaves

Other Conifers

Douglas Fir

Larch

Lodgepole Pine

Norway Spruce

Scots Pine

Sitka Spruce

No Species

0 0.1 0.2 0.4 0.6 0.8

\( \big| \)

Reproduced by permission of Ordnance Survey on behalf of HMSO. © Crown copyright and database right 2022. All rights reserved. Ordnance Survey Licence number 100024925. © Getmapping Plc and Bluesky International Limited 2022.