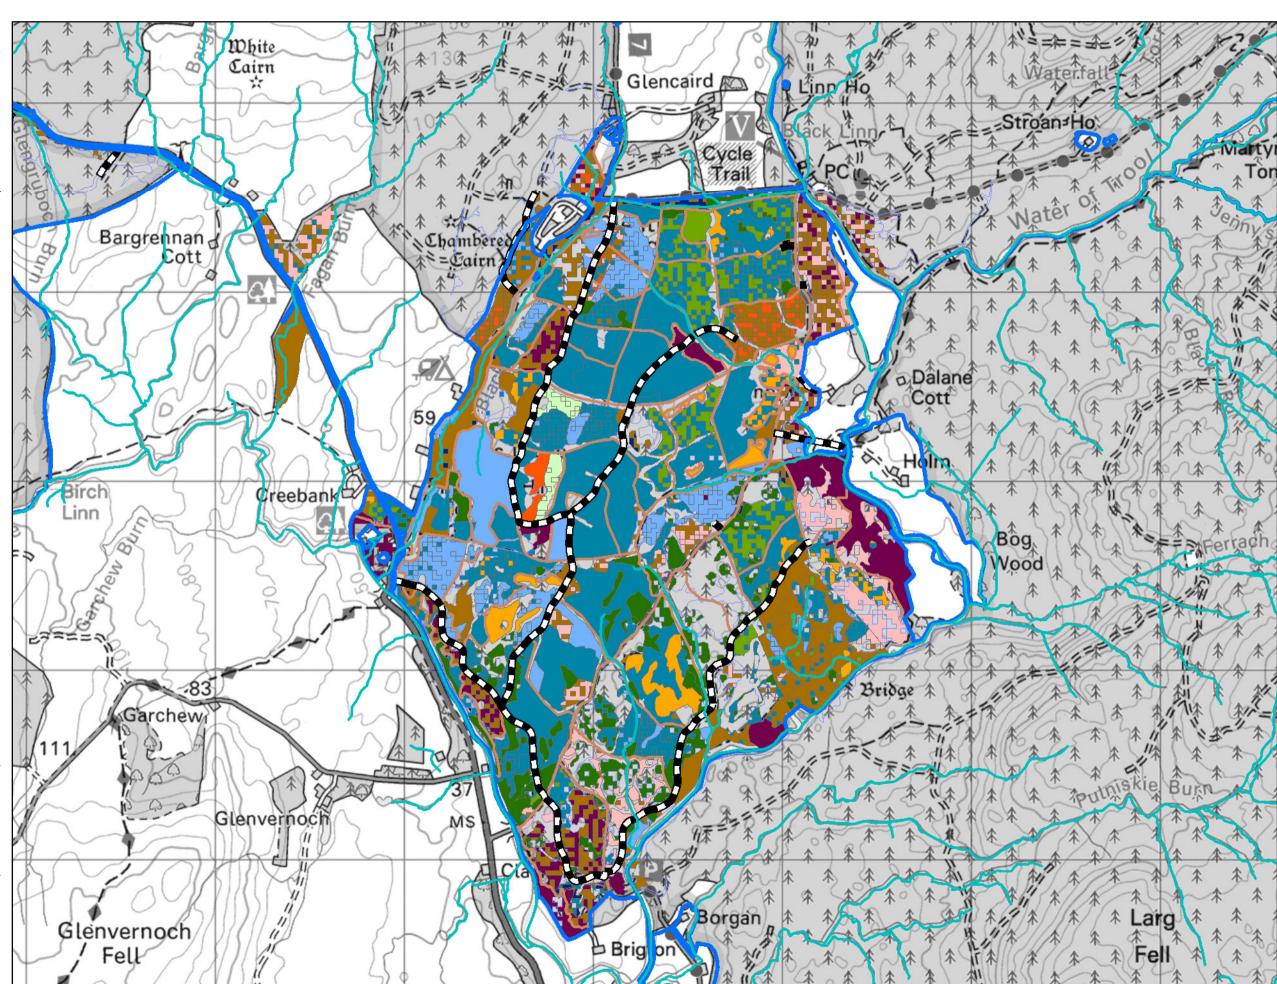

### Minniwick Land Management Plan Map 8 - Current Woodland Composition

Author: Laura Green

Scale @ A3: 1:20,000

Date: 10/05/2023

#### Legend

Watercours

#### Land Management Plan Areas

Land Management Plan Areas

#### Forest Roads

Forest Roads

### **Management Coupes**

Management Coupes

## Component Visualisation (Species)

A

Oal

Other Broadleaves

Other Conifers

Douglas Fir

Lard

Lodgepole Pine

Sitka Spruce

Norway Spruce

Scots Pine

\_

No Species

0 0.07**5**.15 0.3 0.45 0.6

Reproduced by permission of Ordnance Survey on behalf of HMSO.
© Crown copyright and database right 2023. All rights reserved.
Ordnance Survey Licence number 100024925.
© Getmapping Plc and Bluesky International Limited 2023.