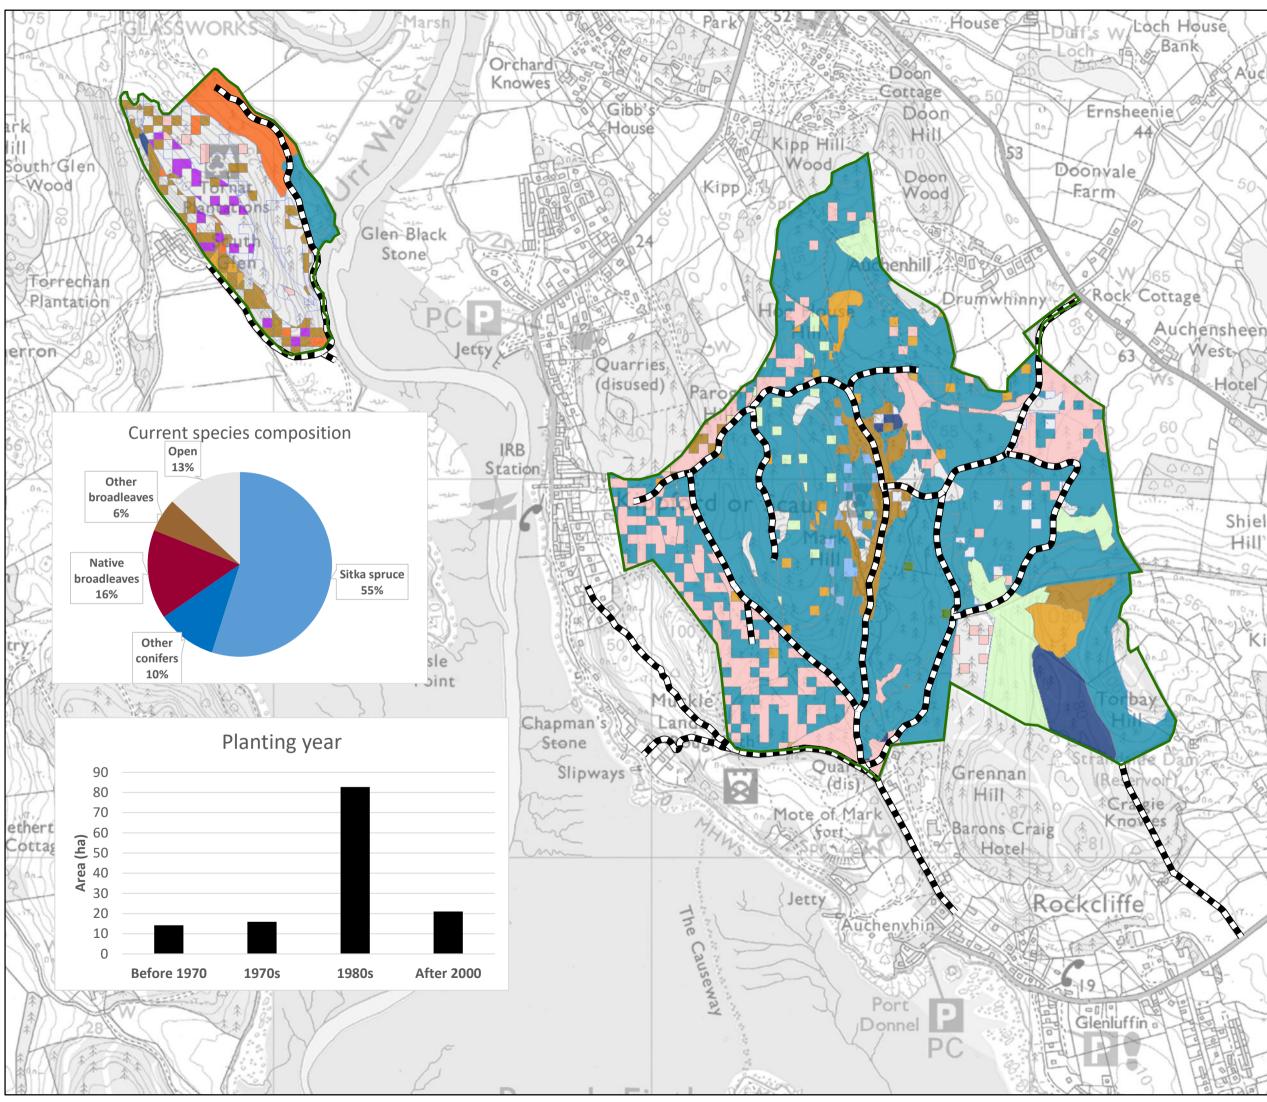

## Map 8: Current Woodland Composition

Author: Robin Fuller Scale @ A3: 1:10,000

Date: 20/02/2023

## Legend

Blocks

Forest Roads

Ash

Beech

Deeci

Birch

Oak

Other/Mixed

Broadleaves

Douglas Fir

Douglas

Larch

Laion

Norway Spruce

Other/Mixed Conifers

Scots Pine

Sitka Spruce

No Species

\_\_\_\_\_\_Kr

Reproduced by permission of Ordnance Survey on behalf of HMSO. © Crown copyright and database right [2023], All rights reserved. Ordnance Survey Licence number [100021242]. © Getmapping Plc and Bluesky International Limited 2023.