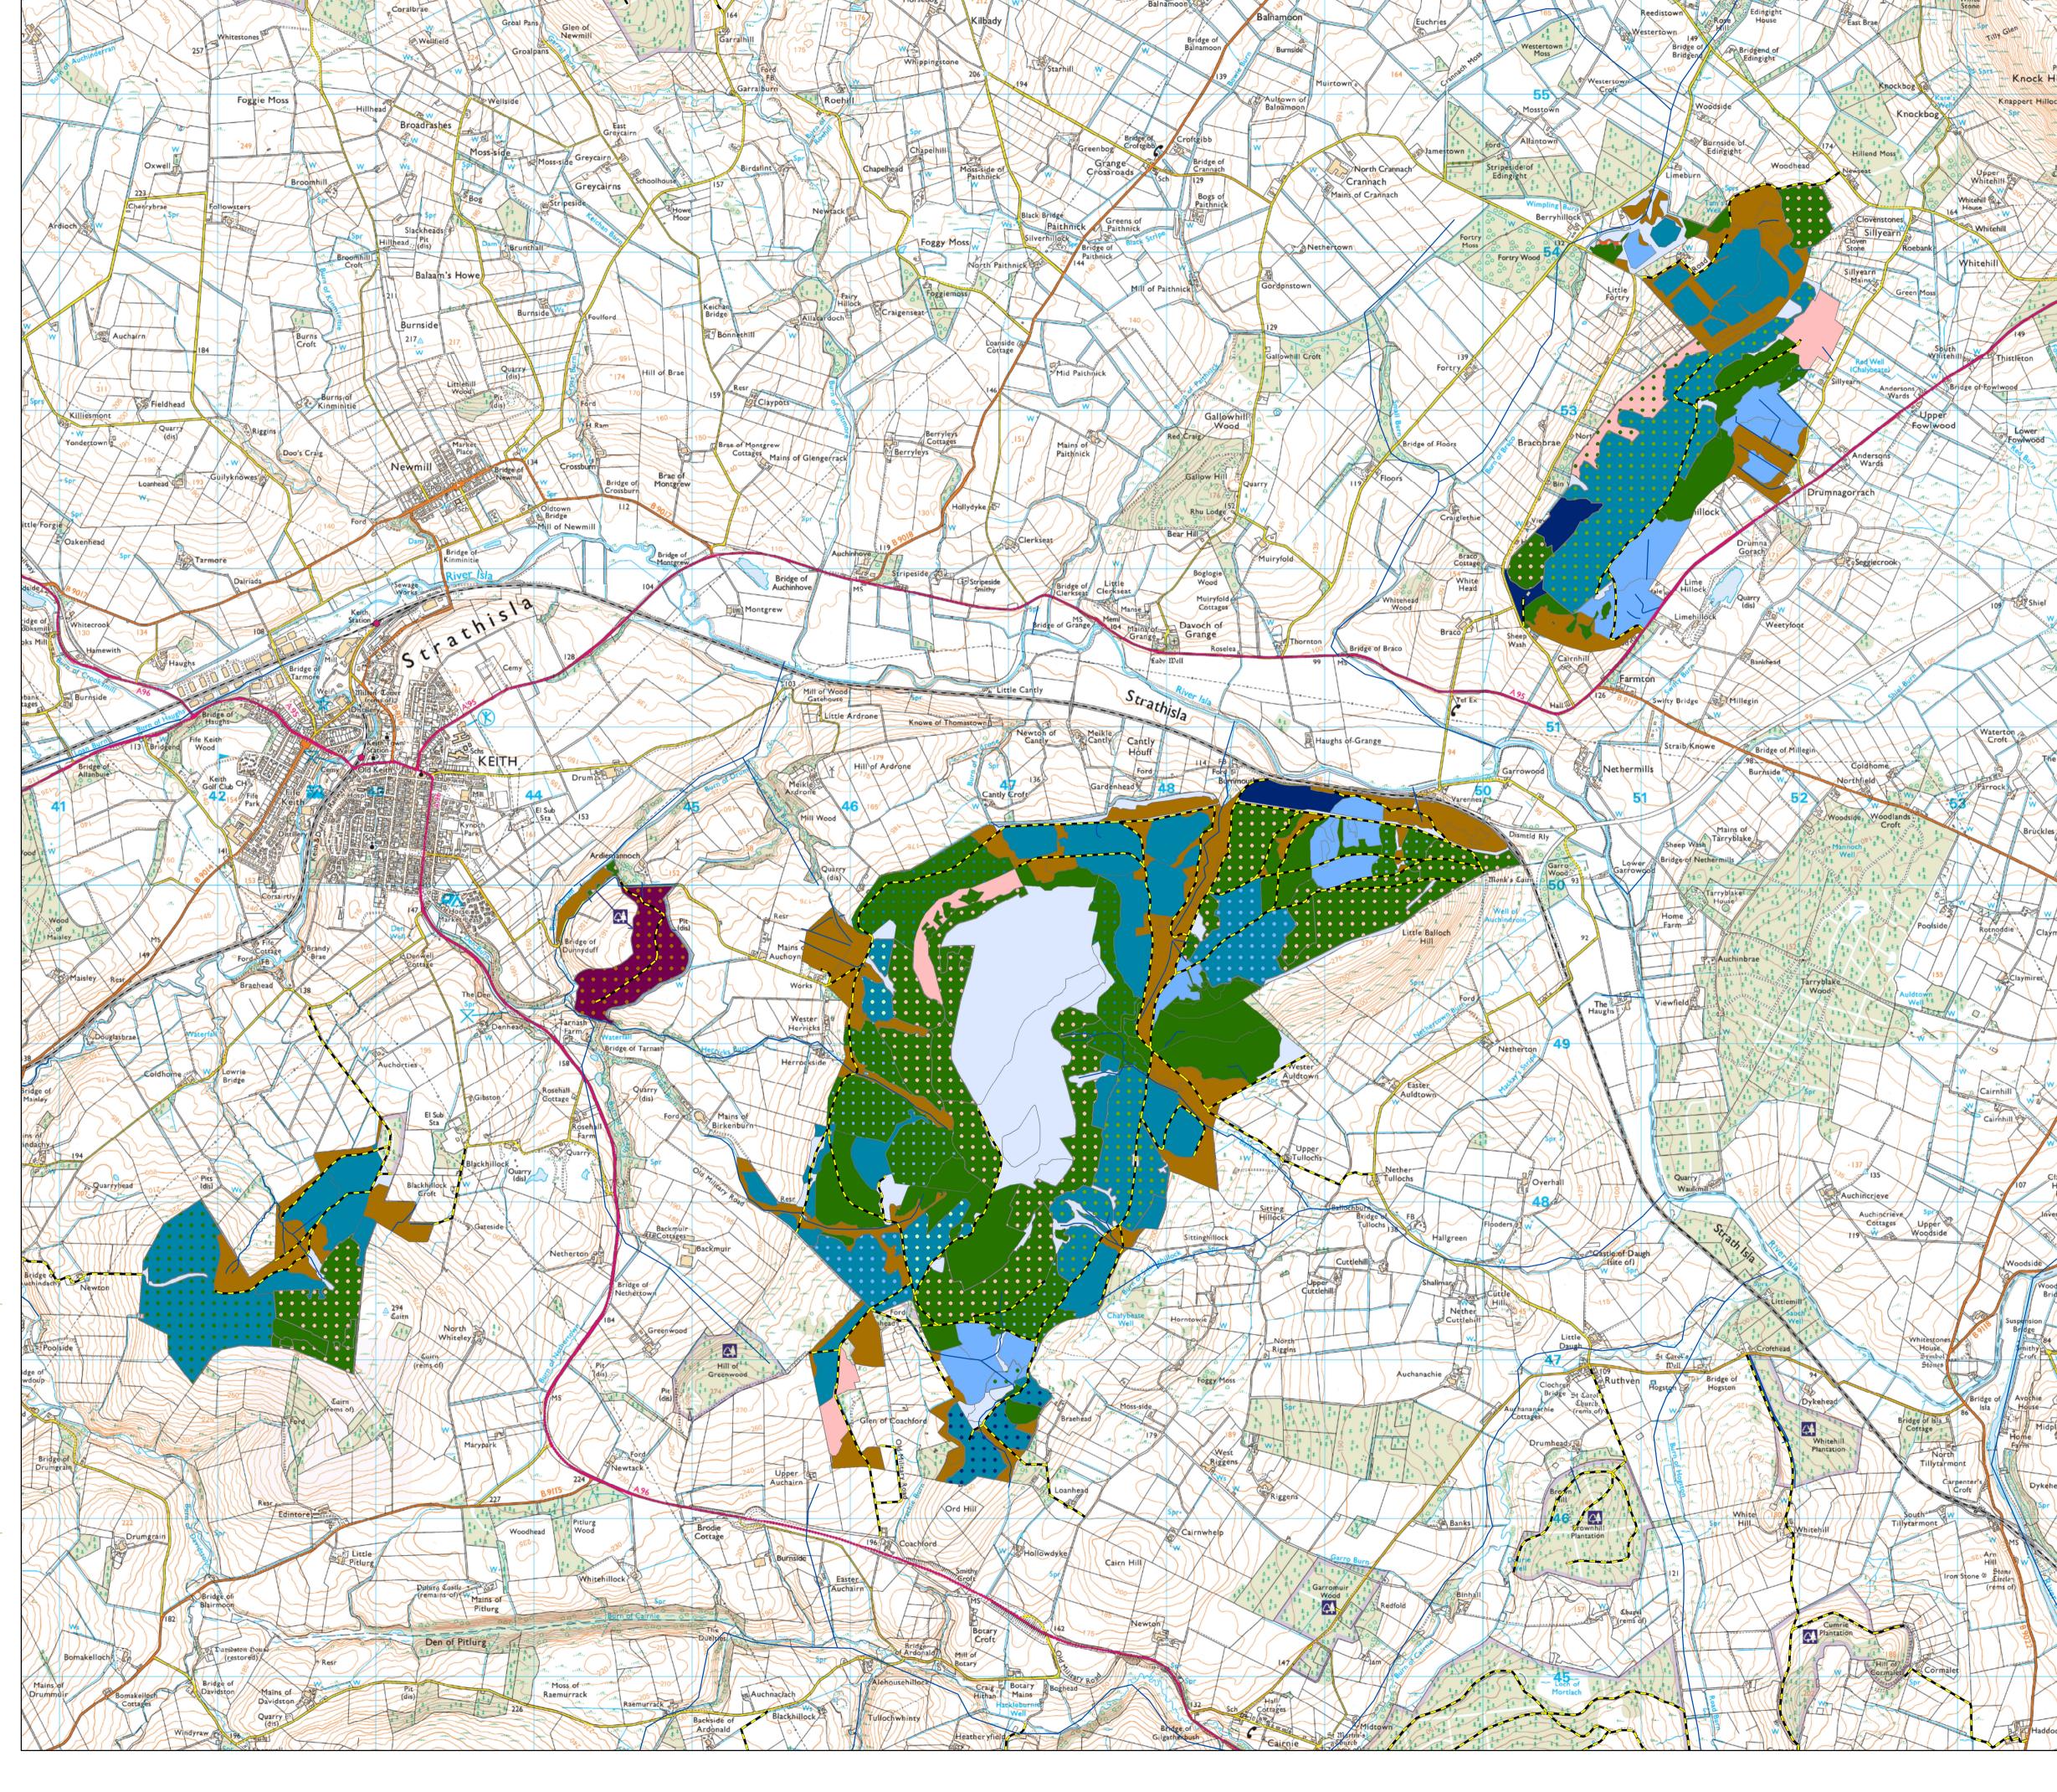

## **Keith Woods**

Map 8: Future Species Scale @ A1: 1:20,000

Date: Dec 2020

## Legend

Birch

Norway Spruce

Mixed Broadleaves

Pacific Silver Fir

Scots Pine

Sitka Spruce Beech with Birch

Birch with Scots Pine

Norway Spruce with Scots Pine

Oak with Other Broadleaves PAWS

Scots Pine with Birch

Scots Pine with Norway Spruce

Scots Pine with Sitka Spruce

Sitka Spruce with Douglas Fir

Sitka Spruce with Lodgepole Pine

Sitka Spruce with Norway Spruce Sitka Spruce with Pacific Silver Fir

Sitka Spruce with Scots Pine

Open

Watercourses

---- Forest Roads

0 0.2750.55 1.65

Reproduced by permission of Ordnance Survey on behalf of HMSO. © Crown copyright and database right [2021]. All rights reserved. Ordnance Survey Licence number [100021242].

© Getmapping Plc and Bluesky International Limited 2021.

Scotland's National Forest Estate is responsibly managed to the UK Woodland Assurance Standard.