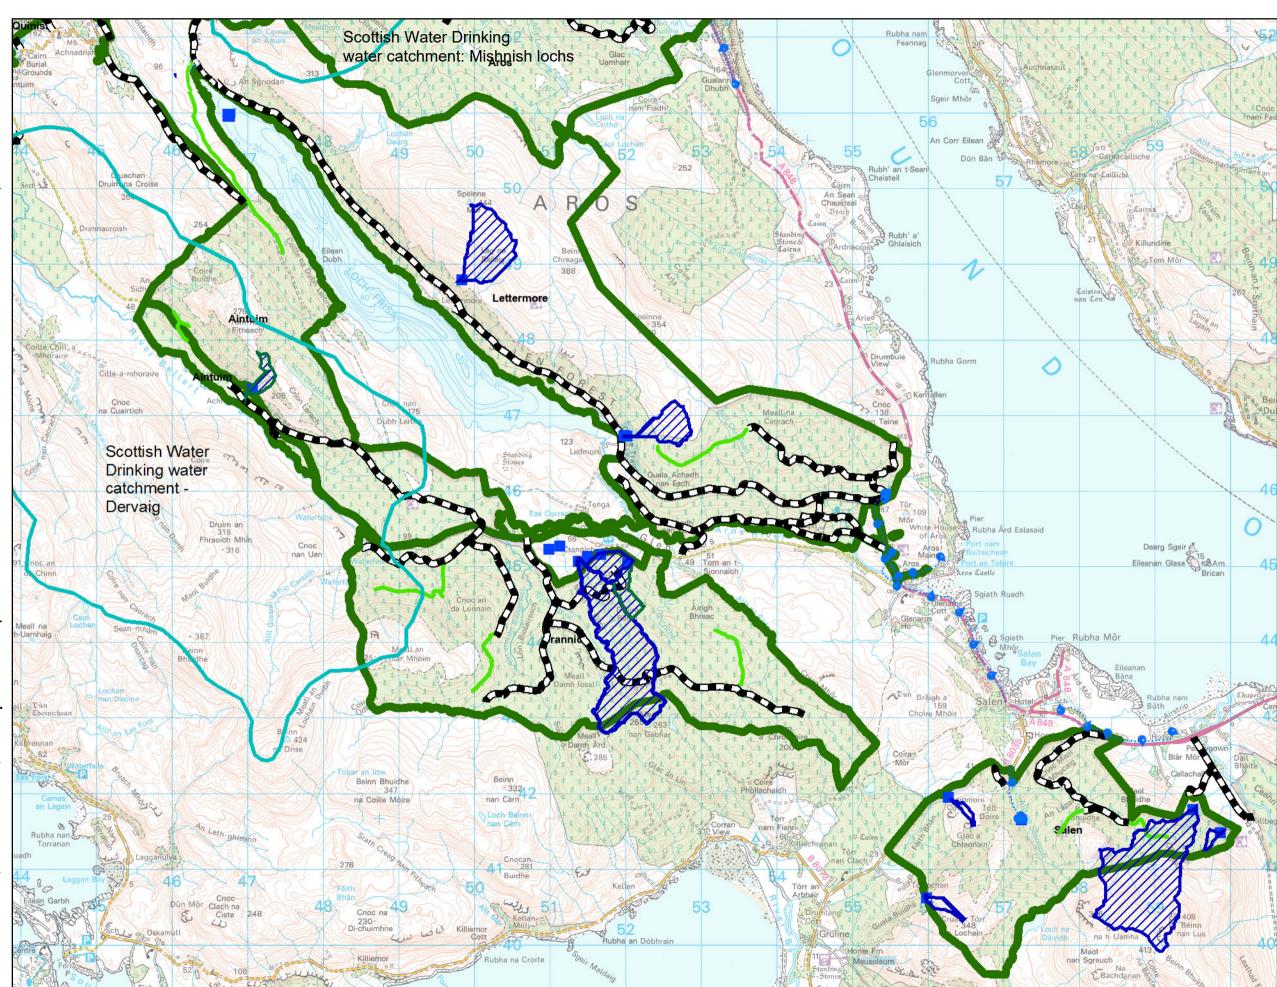

## Map 15 Water supplies and catchments

Author: Susannah Hughes Scale @ A3: 1:50,000

Date: 01/11/2023

## Legend

Mull catchments

>-- Water Pipelines

Water Supply Points

■ Forest Roads

Planned Roads

FLS Forests

Scottish Water Drinking water catchment (Dervaig) aligns with SEPA riverbody catchment for priority species.

Reproduced by permission of Ordnance Survey on behalf of HMSO. © Crown copyright and database right 2023. All rights reserved. Ordnance Survey Licence number 100024925. © Getmapping Plc and Bluesky International Limited 2023.