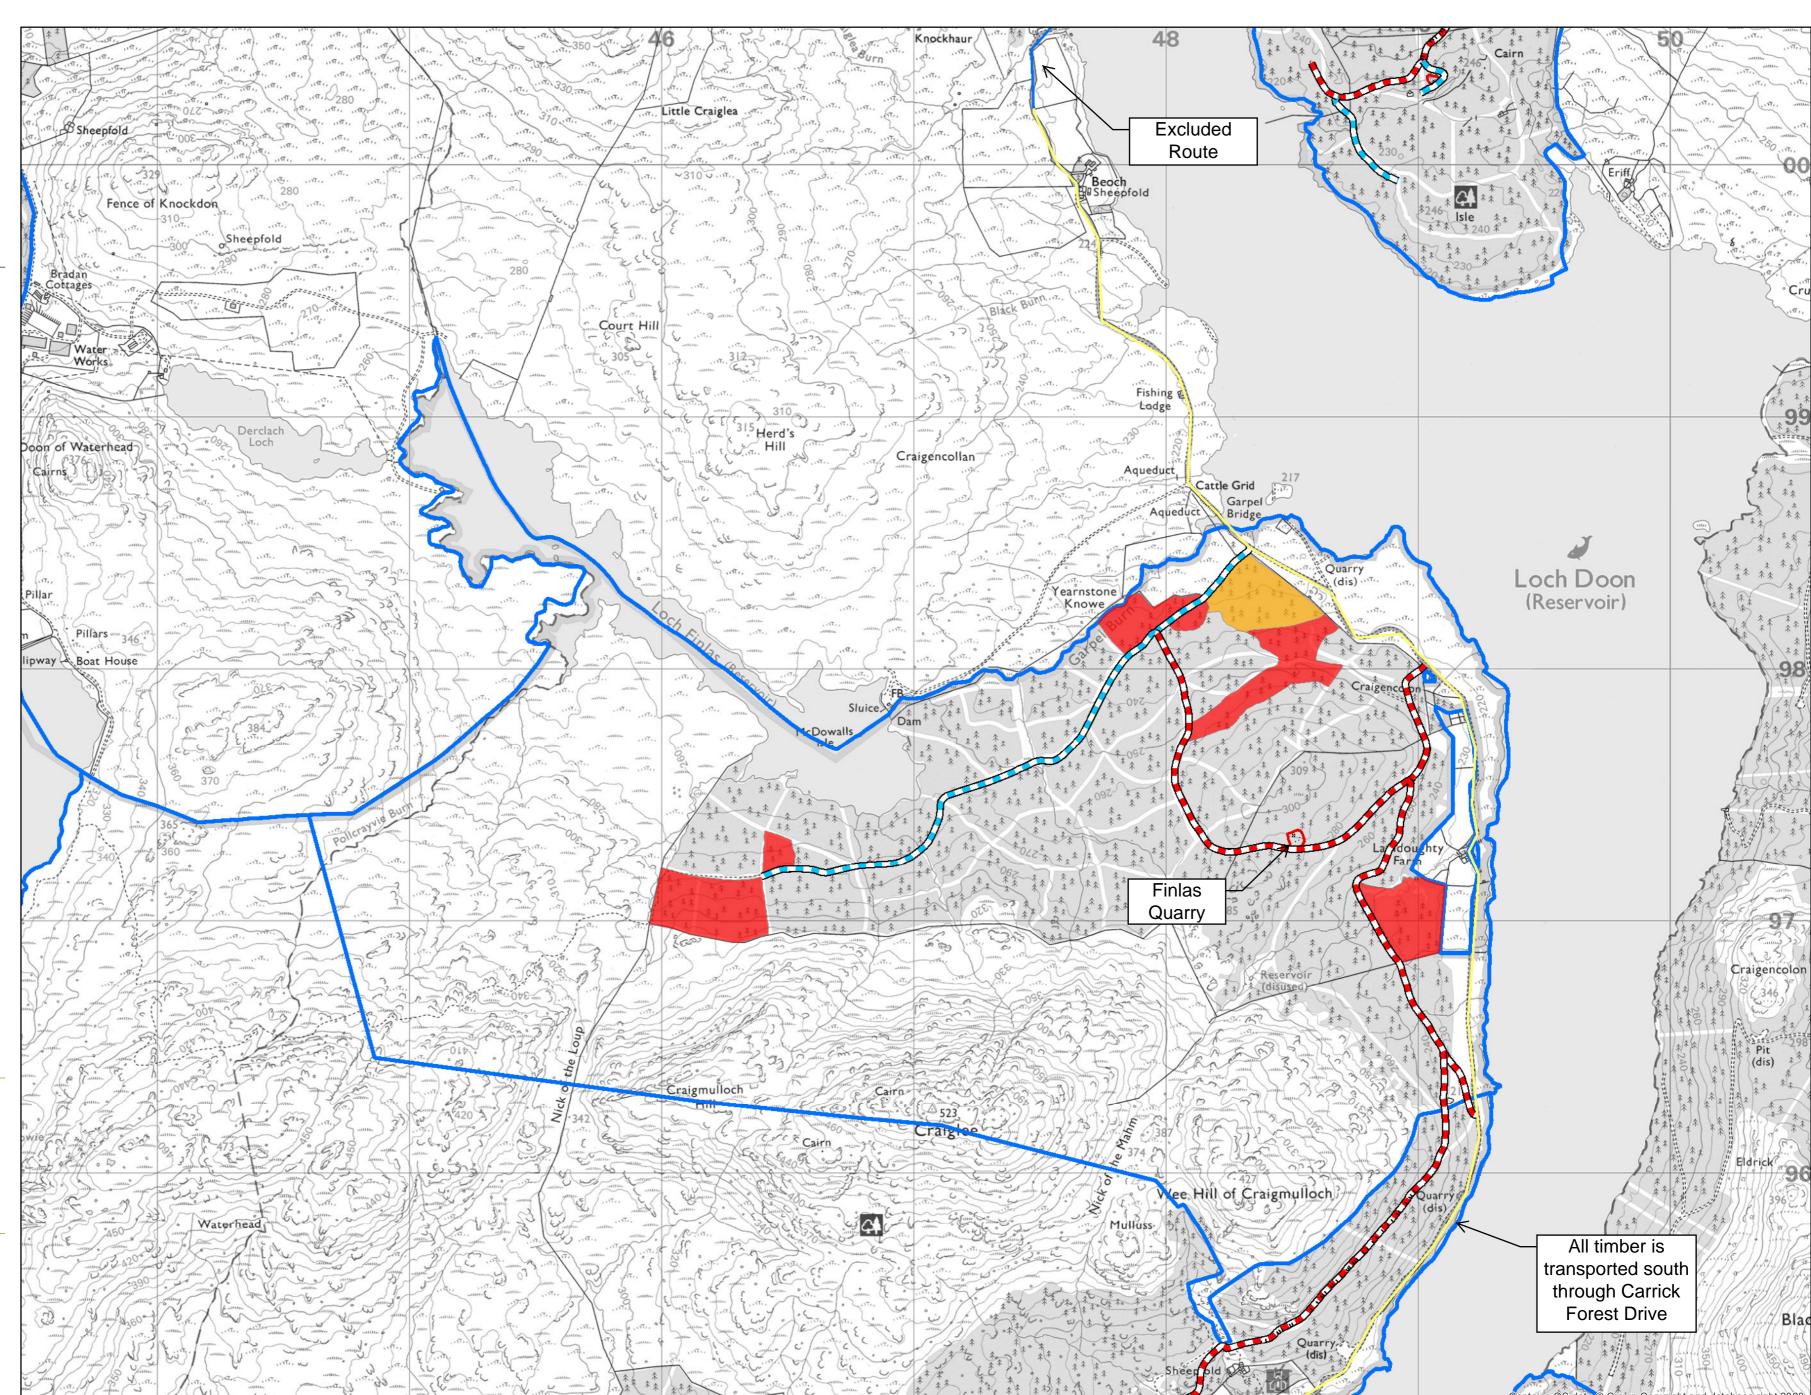

# **Map 7 Road Operations**

Author: Catriona Hawthorn Scale @ A2:

1:15,000 Date: 15/01/2024

## Legend

### **Timber Transport Routes**

Consultation Route

**Excluded Route** 

#### Forest Roads (Classification)

Unclassified

Scenario Management Coupes

### Land Management Plan Areas

Reproduced by permission of Ordnance Survey on behalf of HMSO. © Crown copyright and database right 2024. All rights reserved.

Ordnance Survey Licence number 100024925. © Getmapping Plc and Bluesky International Limited 2024.