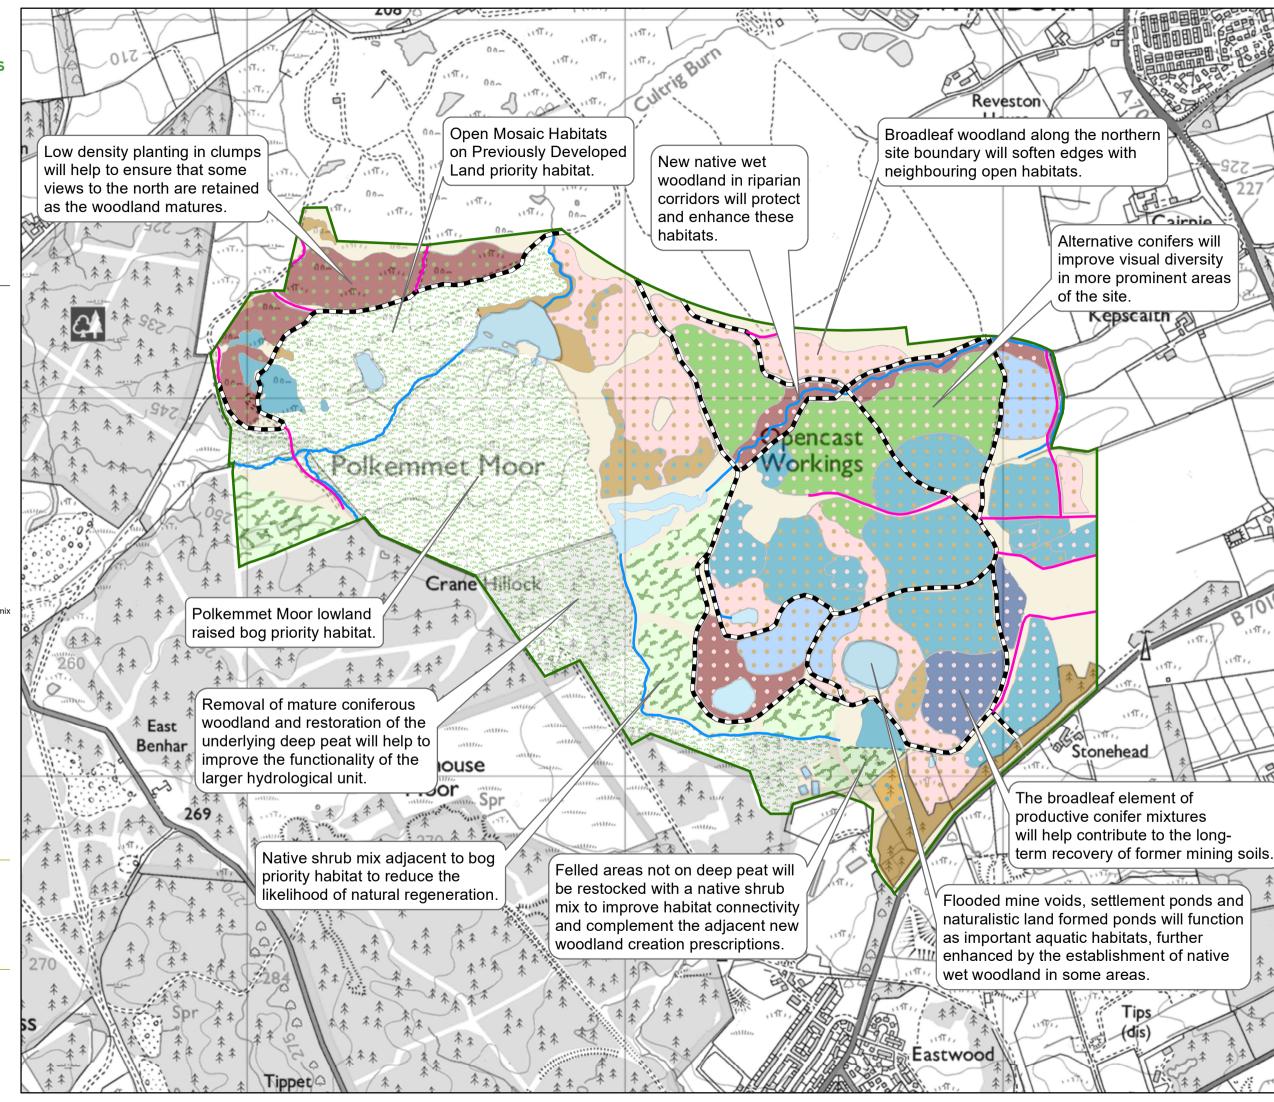

## Polkemmet Future Habitats and Species

Author: u321351

Scale @ A3: 1:10,000

Date: 27/09/2023

## Legend

Polkemr

---- Watercou

Roads

Forest ro

\_ .

## Species

Sitka spri

Sitka spruce, common alder

Sitka spruce, mixed broadleaves

Norway spruce, downy birch

Macedonian pine, downy birch

Pacific silver fir, downy birch

Sessile oak, downy birch, rowan, Scots pine, native upland mix

Pirch rowen common older mixed breadlessyes

Common alder, willow, mixed broadleaves

Mixed broadleaves

Mixed broadleaves, Sitka spruce

Holly, hazel, hawthorn, blackthorn, native shrubs

Priority open habitat

Water

Open

0 0.0478.095 0.19 0.285 0.38

Reproduced by permission of Ordnance Survey on behalf of HMSO.

© Crown copyright and database right [2023]. All rights reserved.
Ordnance Survey Licence number [100021242].