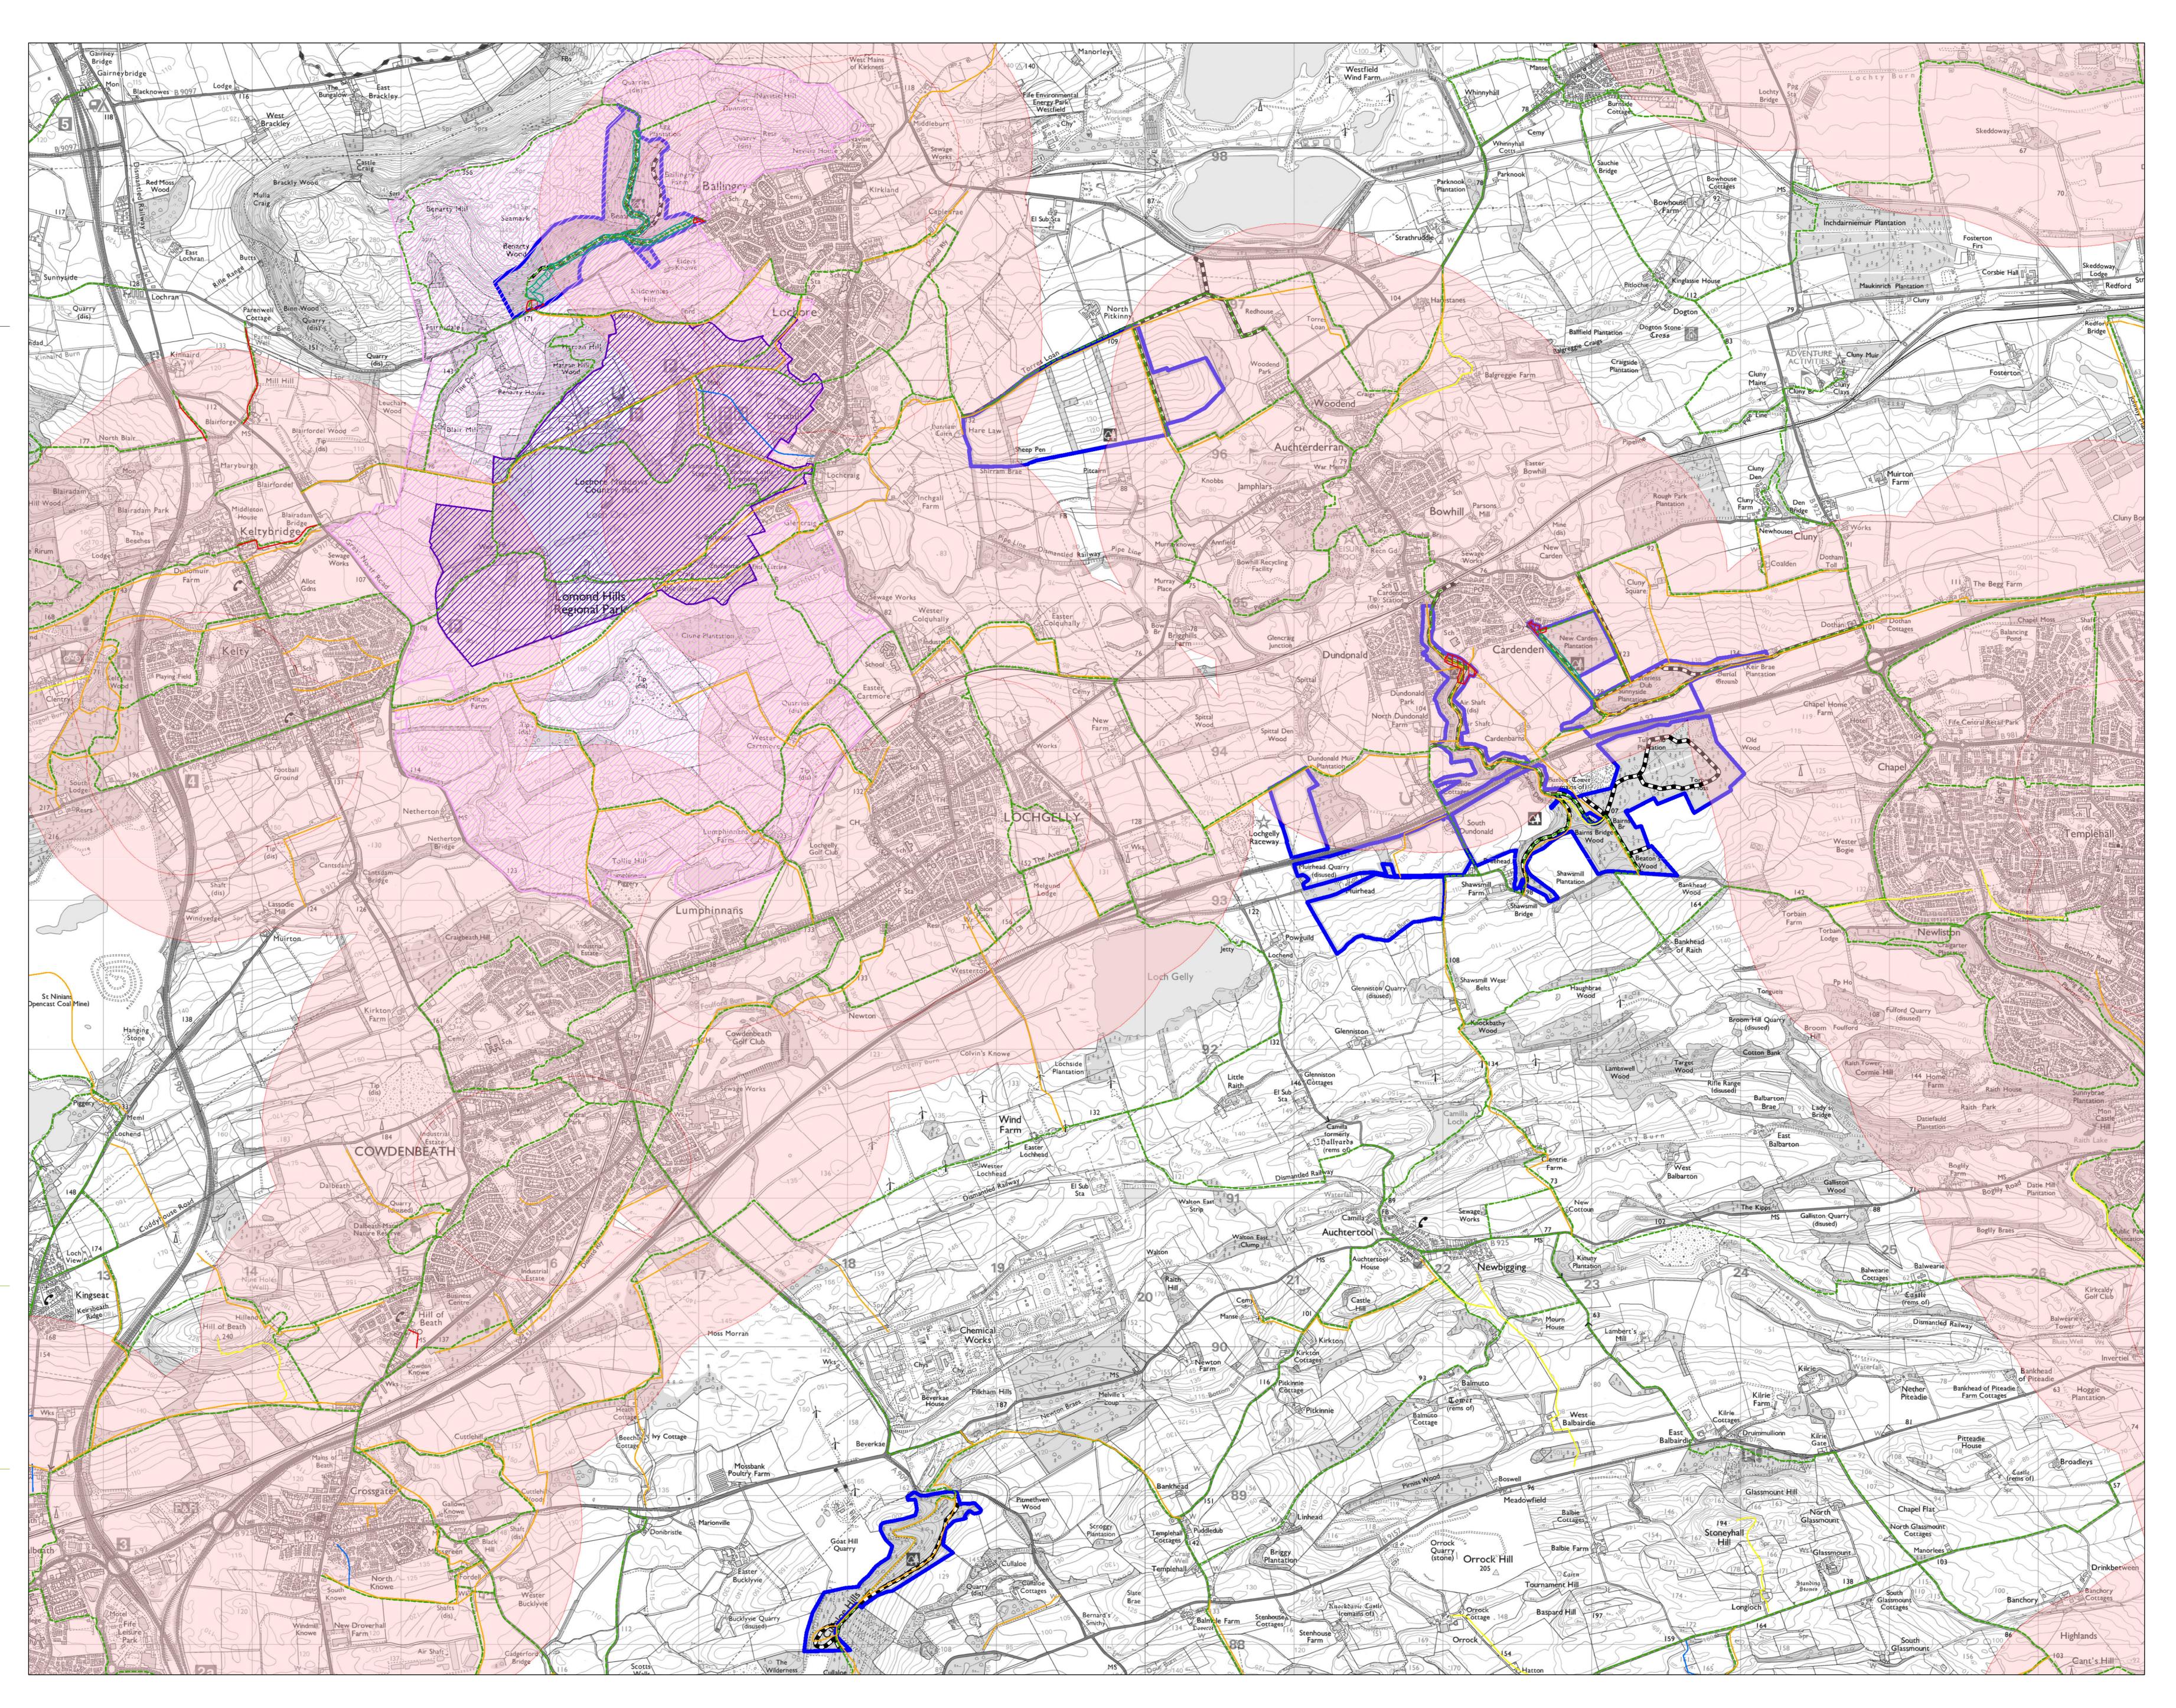

## SE Fife Woods LMP M5 Public access and recreation

Scale @ A0: 1:15,000

#### Legend

- Land Management Plan Area
- Country Parks
- Regional Parks
- Forest Roads
- -- Core Paths

#### ScotWays Rights of Way

- Vindicated
- Asserted
- Claimed
- Other Route (Potential RoW) – Lost

#### **FLS Visitor zones**

- Interactive zone Buffer around trail
- Passive zone Key views / backdrop from trail
- Welcome zone Key arrival or destination point
- Woodland In and Around Towns (WIAT) 1km buffer

0 0.2 0.4 0.8 1.2 1.6

Reproduced by permission of Ordnance Survey on behalf of HMSO. © Crown copyright and database right 2024. All rights reserved. Ordnance Survey Licence number 100024925. © Getmapping Plc and Bluesky International Limited 2024.