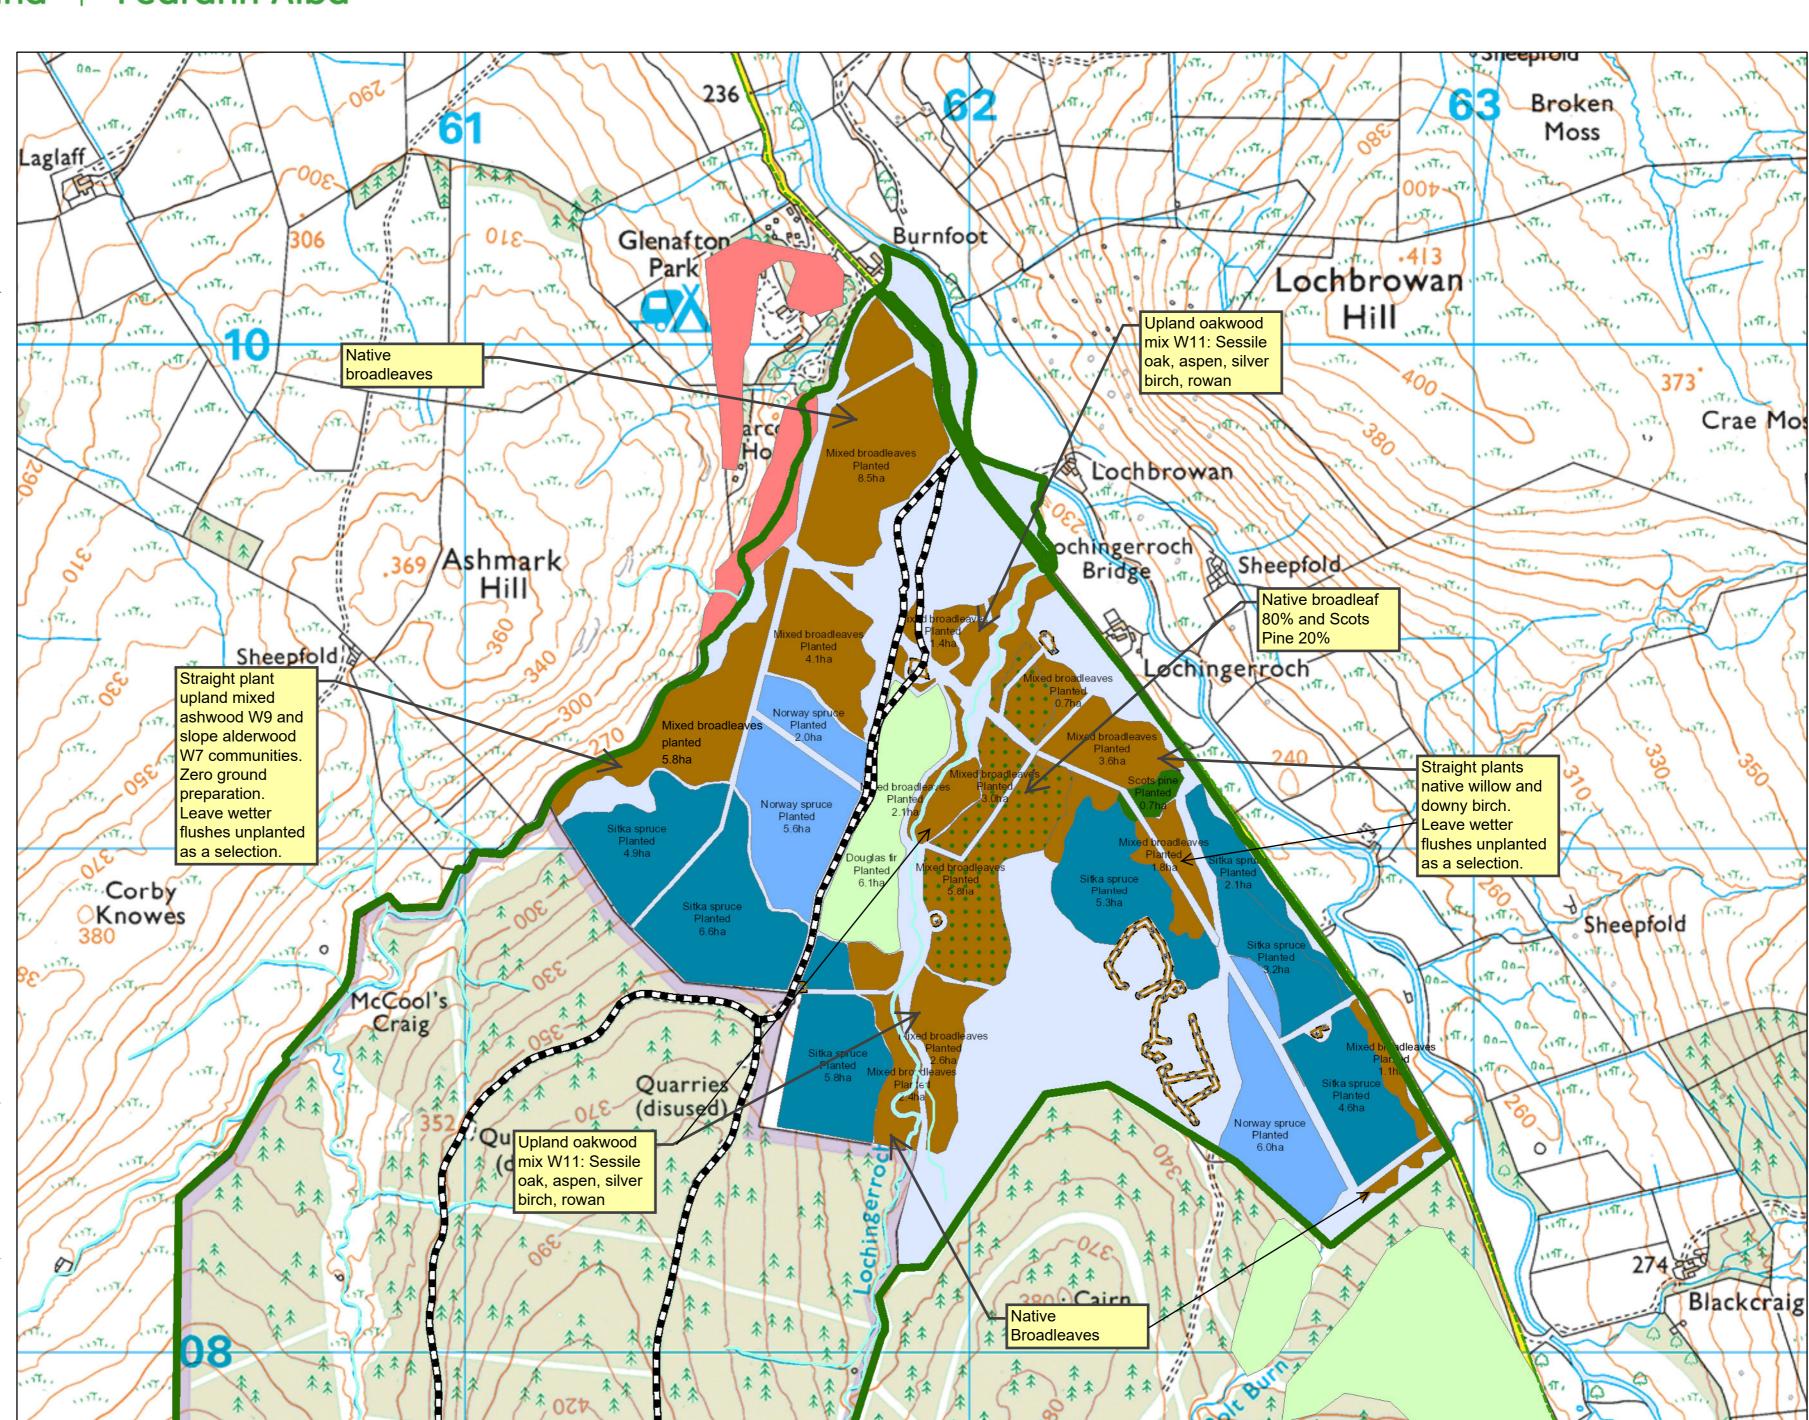

## **Pencloe New Woodland Creation Appendix 11: Future Habitats and Species**

Author: Lena Boukelia Scale @ A2: 1:7,500 Date: 08/10/2021

## **Restock Species Pure and Mixtures**

Beech Birch Douglas Fir

Larch

Lodgepole Pine

**Norway Spruce** 

Native Mixed/Other Broadleaves

Other/Mixed Broadleaves

Other/Mixed Conifers

Scots Pine

Sitka Spruce

Open

Species Mixture

Main colour = Dominant species Dots = Secondary species Sitka spruce with Birch shown here

Reproduced by permission of Ordnance Survey on behalf of HMSO. © Crown copyright and database right 2021. All rights reserved. Ordnance Survey Licence number 10024925. © Bluesky International Ltd and Getmapping Plc 2021.