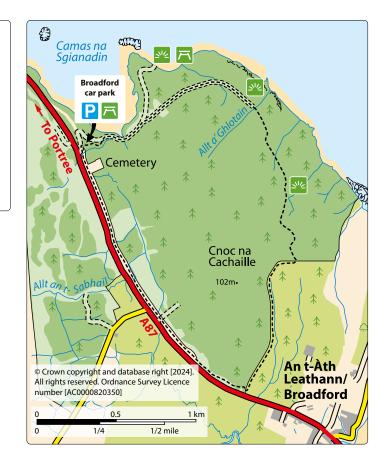

### **Facilities**

**Parking** 

Picnic area

There is a charge to park at some of our sites please refer to our website for details.

The nearest public toilets and places to eat are in Broadford.

### Location

Nearest postcode: IV49 9AP.

#### How to get here

From Broadford travel north on the A87 for  $1\frac{1}{2}$  miles (2.4 km). The car park is on your left just beyond the cemetery.

### **Trail Information**

This tranquil forest, just north of Broadford, has gentle views over Scalpay, Pabay and the Crowlin Islands.

There are no waymarked trails but you can follow a circular route from the car park by the cemetery (just north of the village), or join the trail through Broadford's community woodland.