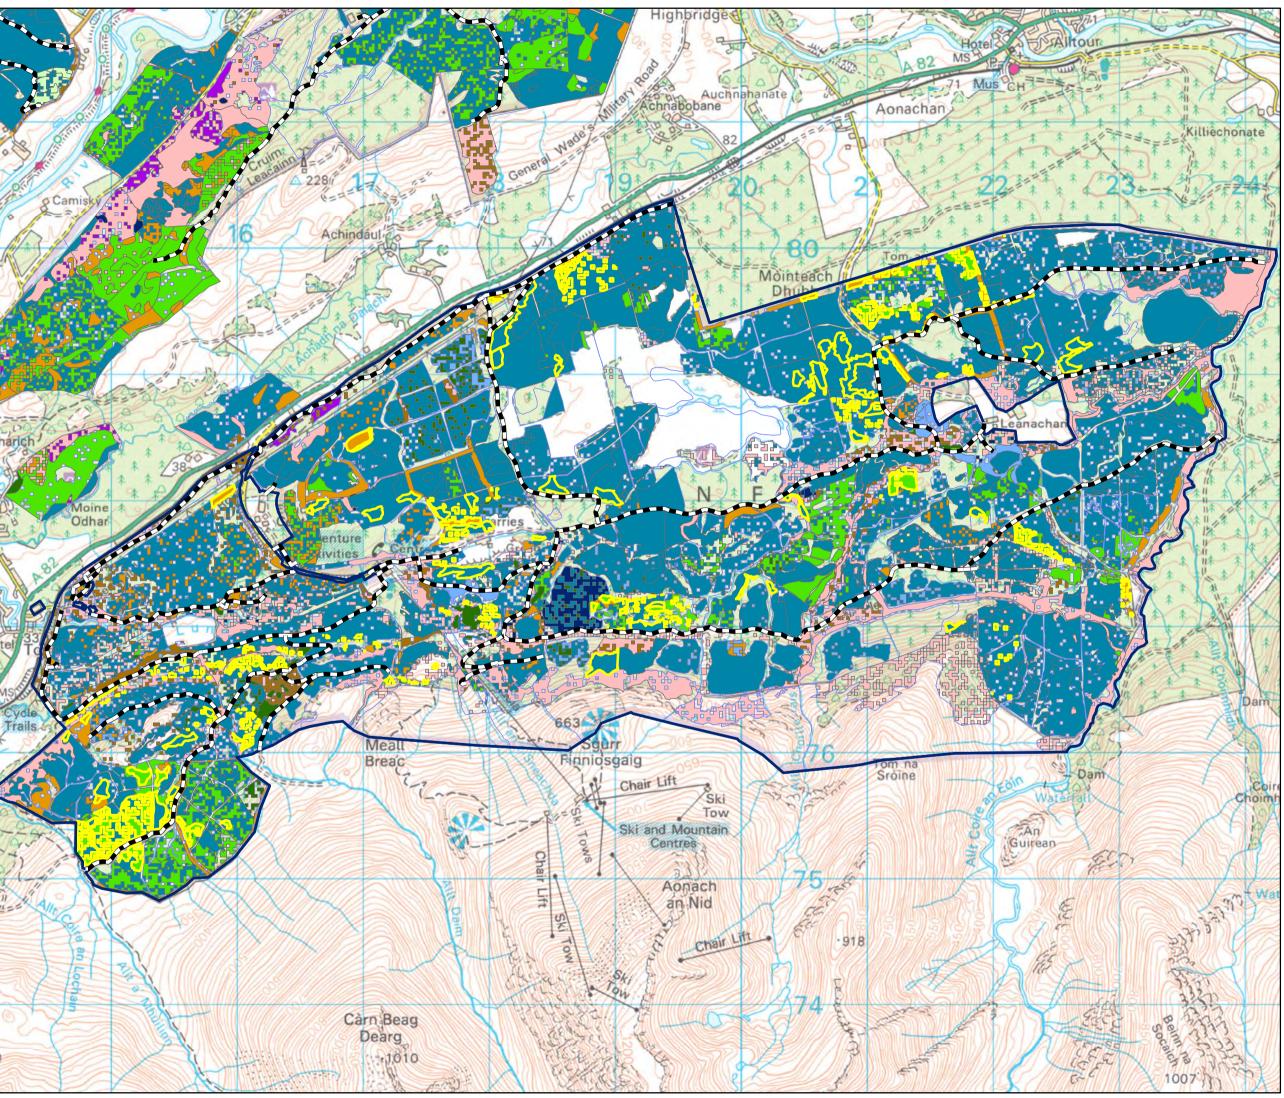

## Leanachan Land Management Plan

**Current Species** 

Author: U321221

Scale @ A3: 1:30,000

Date: 25/03/2022

## Legend

Forest Roads Leanachan LMP Area Beech Birch Oak Native Mixed/Other Broadleaves Other/Mixed Broadleaves Other/Mixed Conifers Douglas Fir Larch Lodgepole Pine Norway Spruce Scots Pine Sitka Spruce No Species Windblow

Reproduced by permission of Ordnance Survey on behalf of HMSO.
© Crown copyright and database right [2022]. All rights reserved.
Ordnance Survey Licence number [100021242].
© Getmapping Plc and Bluesky International Limited 2022.

Scotland's National Forest Estate is responsibly managed to the UK Woodland Assurance Standard