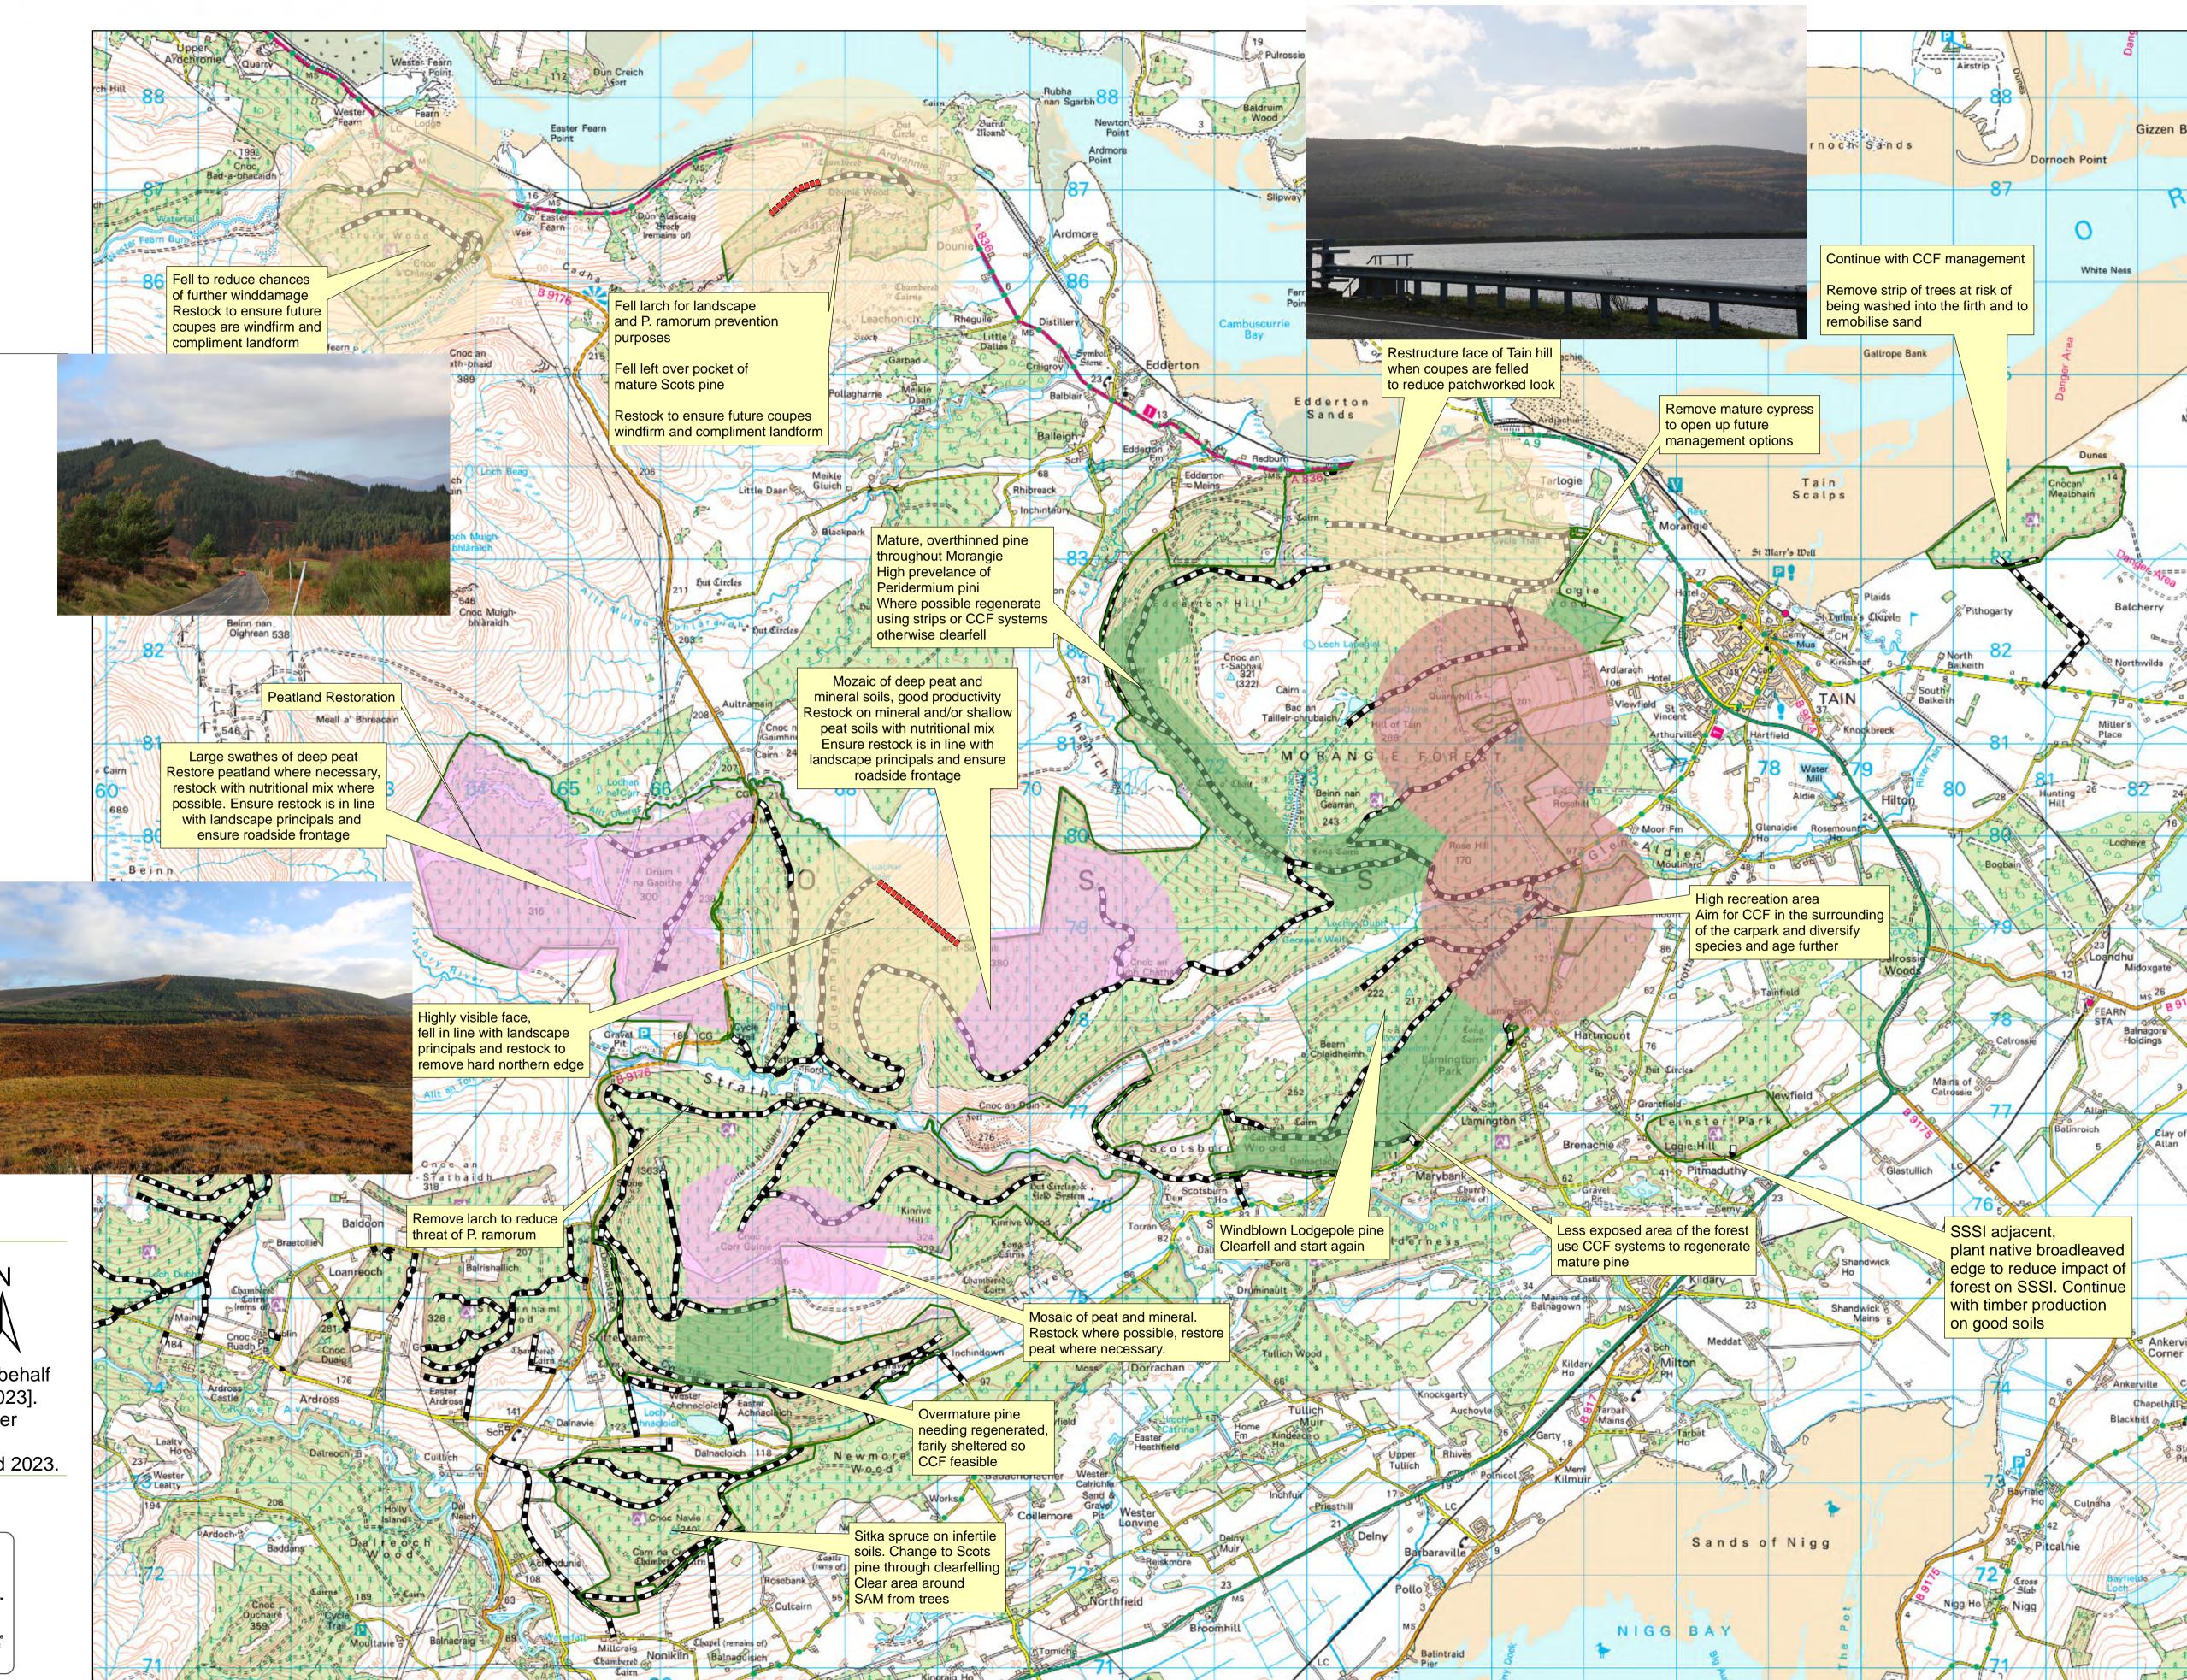

Mature Scots pine

Highly visible

LMP Area

Forest Roads

0 0.4750.95 1.9 2.85 3.8

Reproduced by permission of Ordnance Survey on behalf of HMSO. © Crown copyright and database right [2023]. All rights reserved. Ordnance Survey Licence number [100021242].