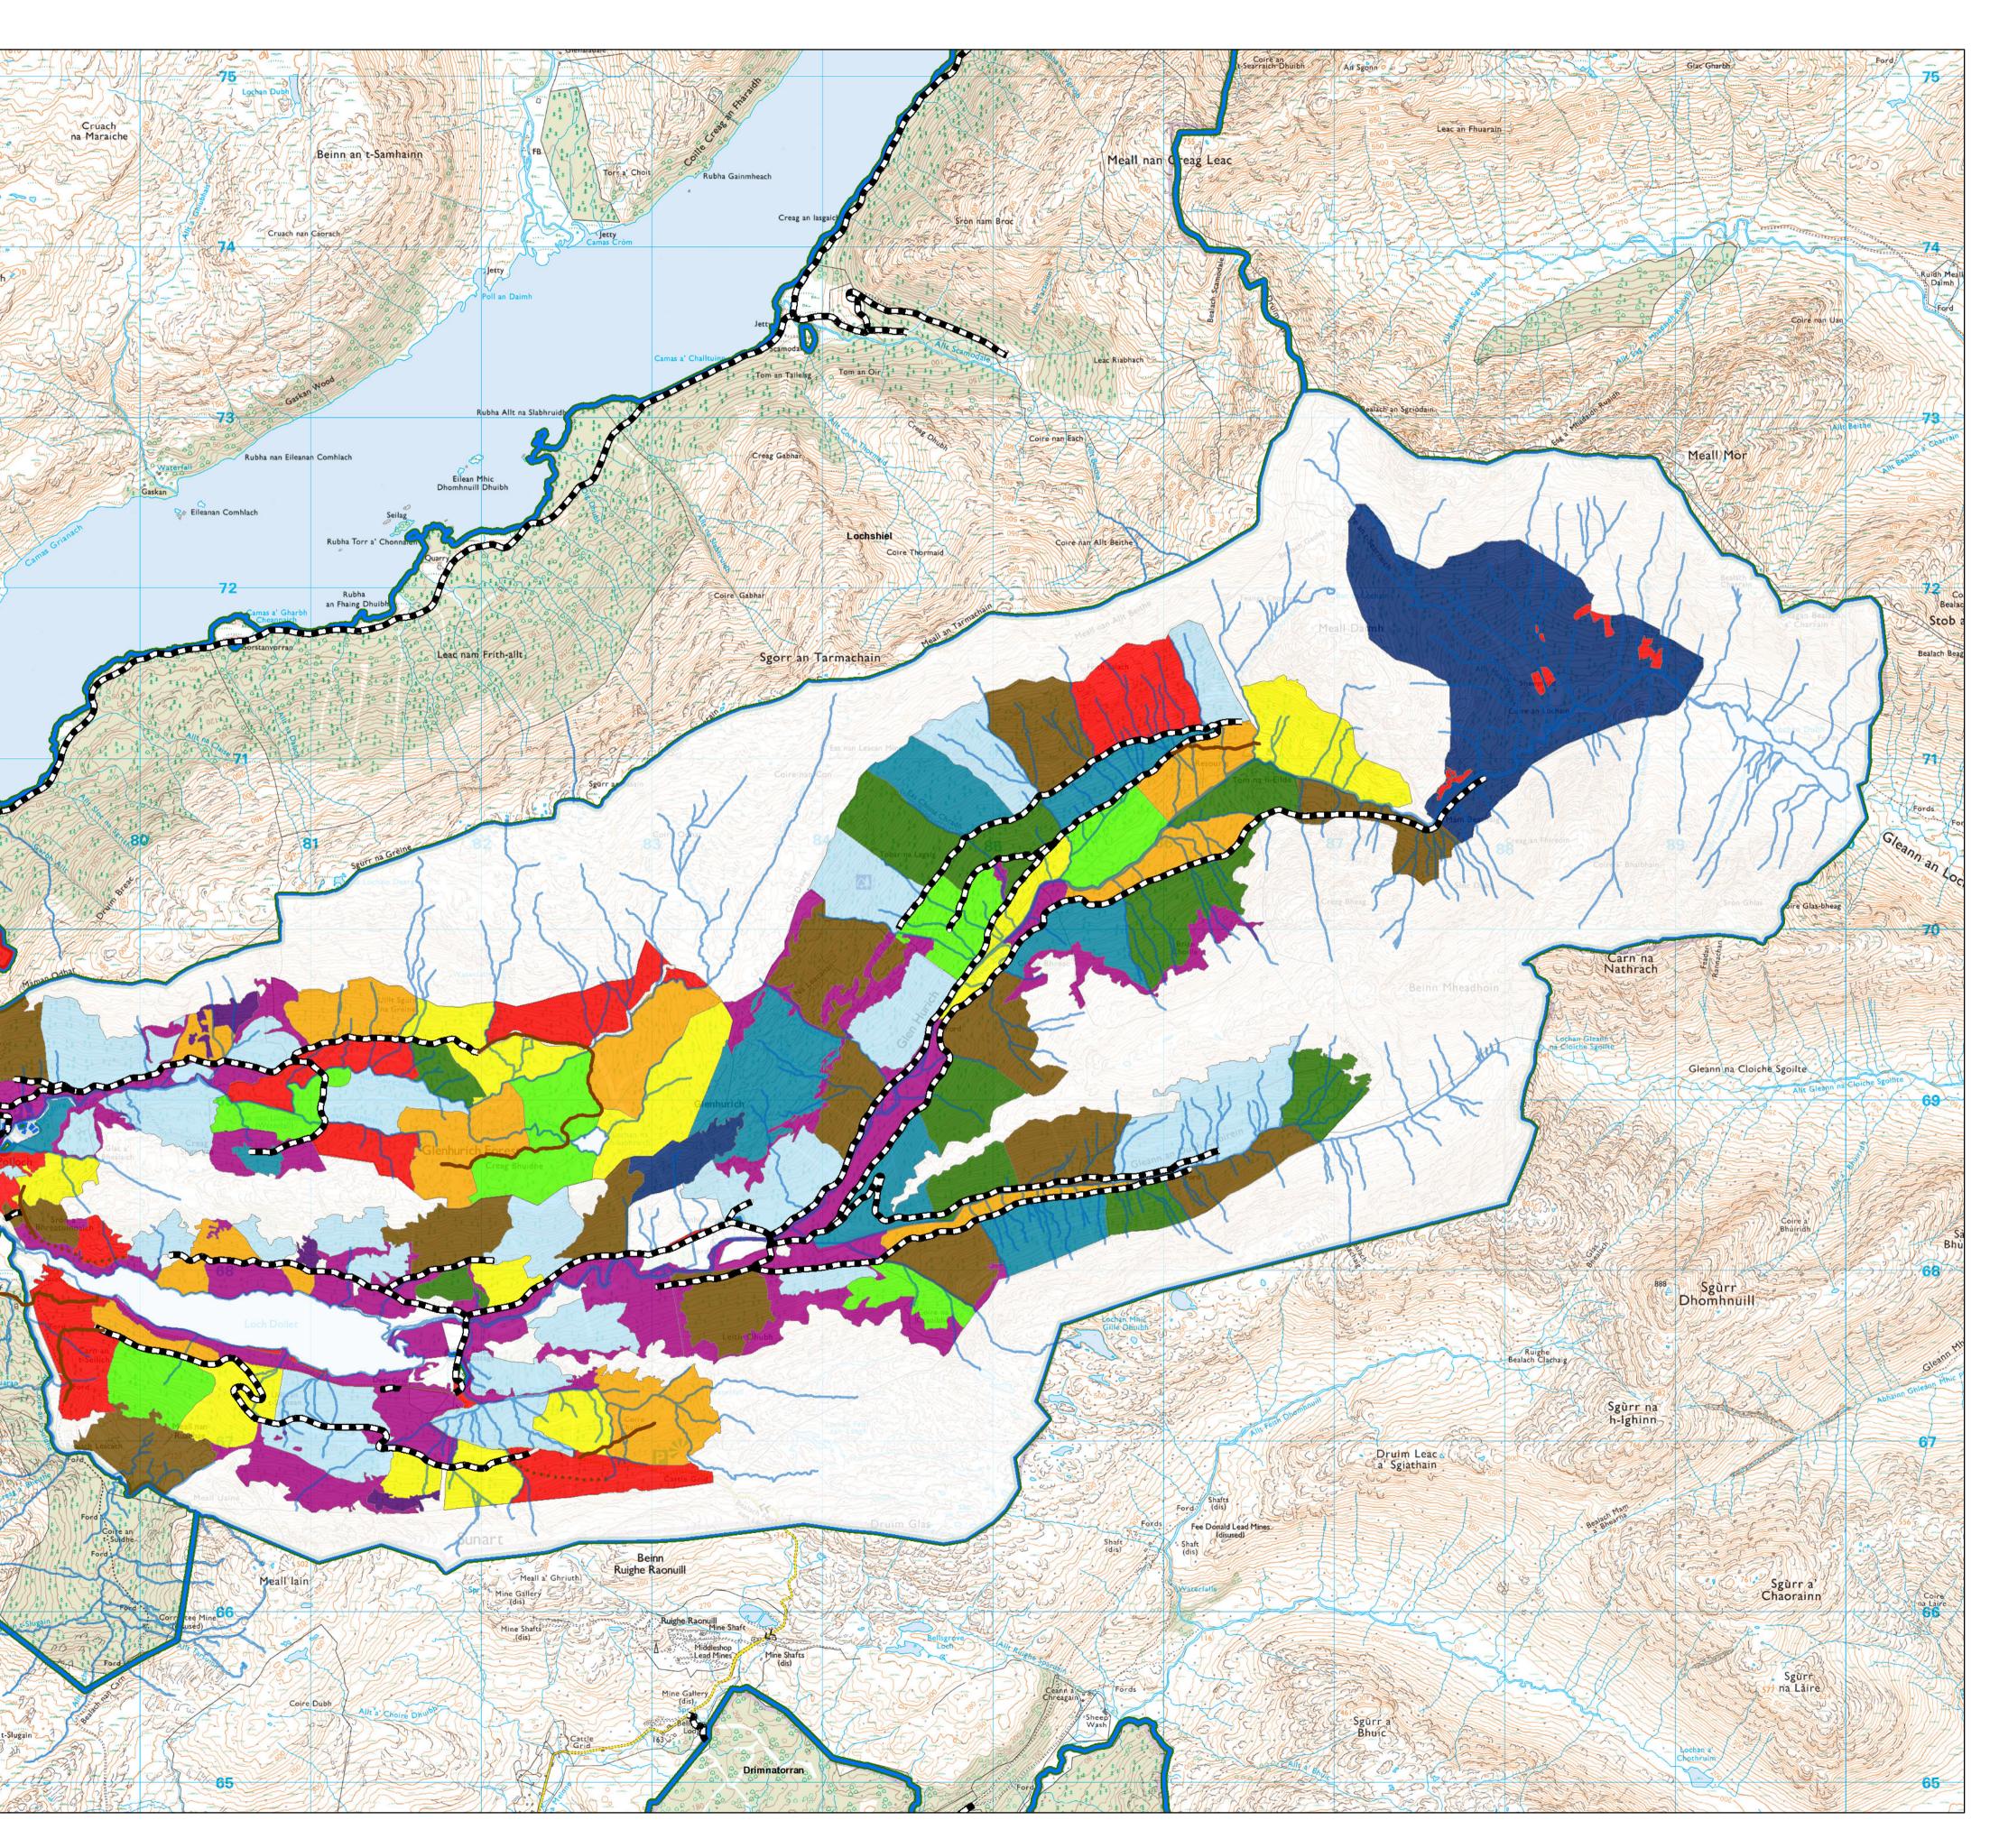

## Management Coupes

Author: Catriona Maclennan Scale @ A1: 1:20,000 Date: 15/09/2022

| Legend              | ł                                           |
|---------------------|---------------------------------------------|
| ••                  | Planned<br>ATV/Forwarder Tracks             |
| _                   | Planned Roads                               |
| Forest R            | loads                                       |
|                     | Forest Roads                                |
| _                   | Watercourses                                |
| Scenario<br>Felling | o Management Coupes<br>Plan)                |
|                     | Recently Felled                             |
|                     | Phase 1 felling (2023 -<br>2027)            |
|                     | Phase 2 felling (2028 -<br>2032)            |
|                     | Phase 3 felling (2033 -<br>2037)            |
|                     | Phase 4 felling (2038 -<br>2042)            |
|                     | Phase 5 felling (2043 -<br>2047)            |
|                     | Phase 6 felling (2048 -<br>2052)            |
|                     | Phase 7 felling (2053 -<br>2057)            |
|                     | After 2057                                  |
|                     | Long Term Retention<br>(Fell after Phase 3) |
|                     | Natural Reserve                             |
|                     | Minimum Intervention                        |
|                     | Coppice                                     |
|                     | Low Impact<br>Silviculture                  |
|                     | Open                                        |
| Land Ma             | nagement Plan Areas                         |
|                     | Land Management<br>Plan Areas               |
| Blocks              |                                             |
|                     | Blocks                                      |

0 0.1750.35 0.7 1.05 1.4

Reproduced by permission of Ordnance Survey on behalf of HMSO. © Crown copyright and database right 2022. All rights reserved. Ordnance Survey Licence number 100024925. © Getmapping Plc and Bluesky International Limited 2022.