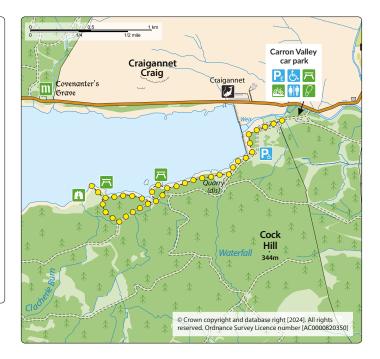

#### How to get here

Carron Valley is on the south side of the B818 between Denny and Fintry. The main car park is at the east end of Carron Valley Reservoir.

There is also a small parking area at Todholes at the west end of the reservoir.

#### Loch Shore Trail OOO

A scenic trail alongside Carron Valley Reservoir with play features, picnic spots and some wonderful views. Ideal for a family stroll or cycle ride.

Firm gravel surface throughout, with some loose and uneven sections. Several short fairly steep slopes with plenty of resting places. Includes a section of boardwalk. Parts may be slightly muddy.

moderate

2¾ miles / 4.5 km Allow 1½ hour