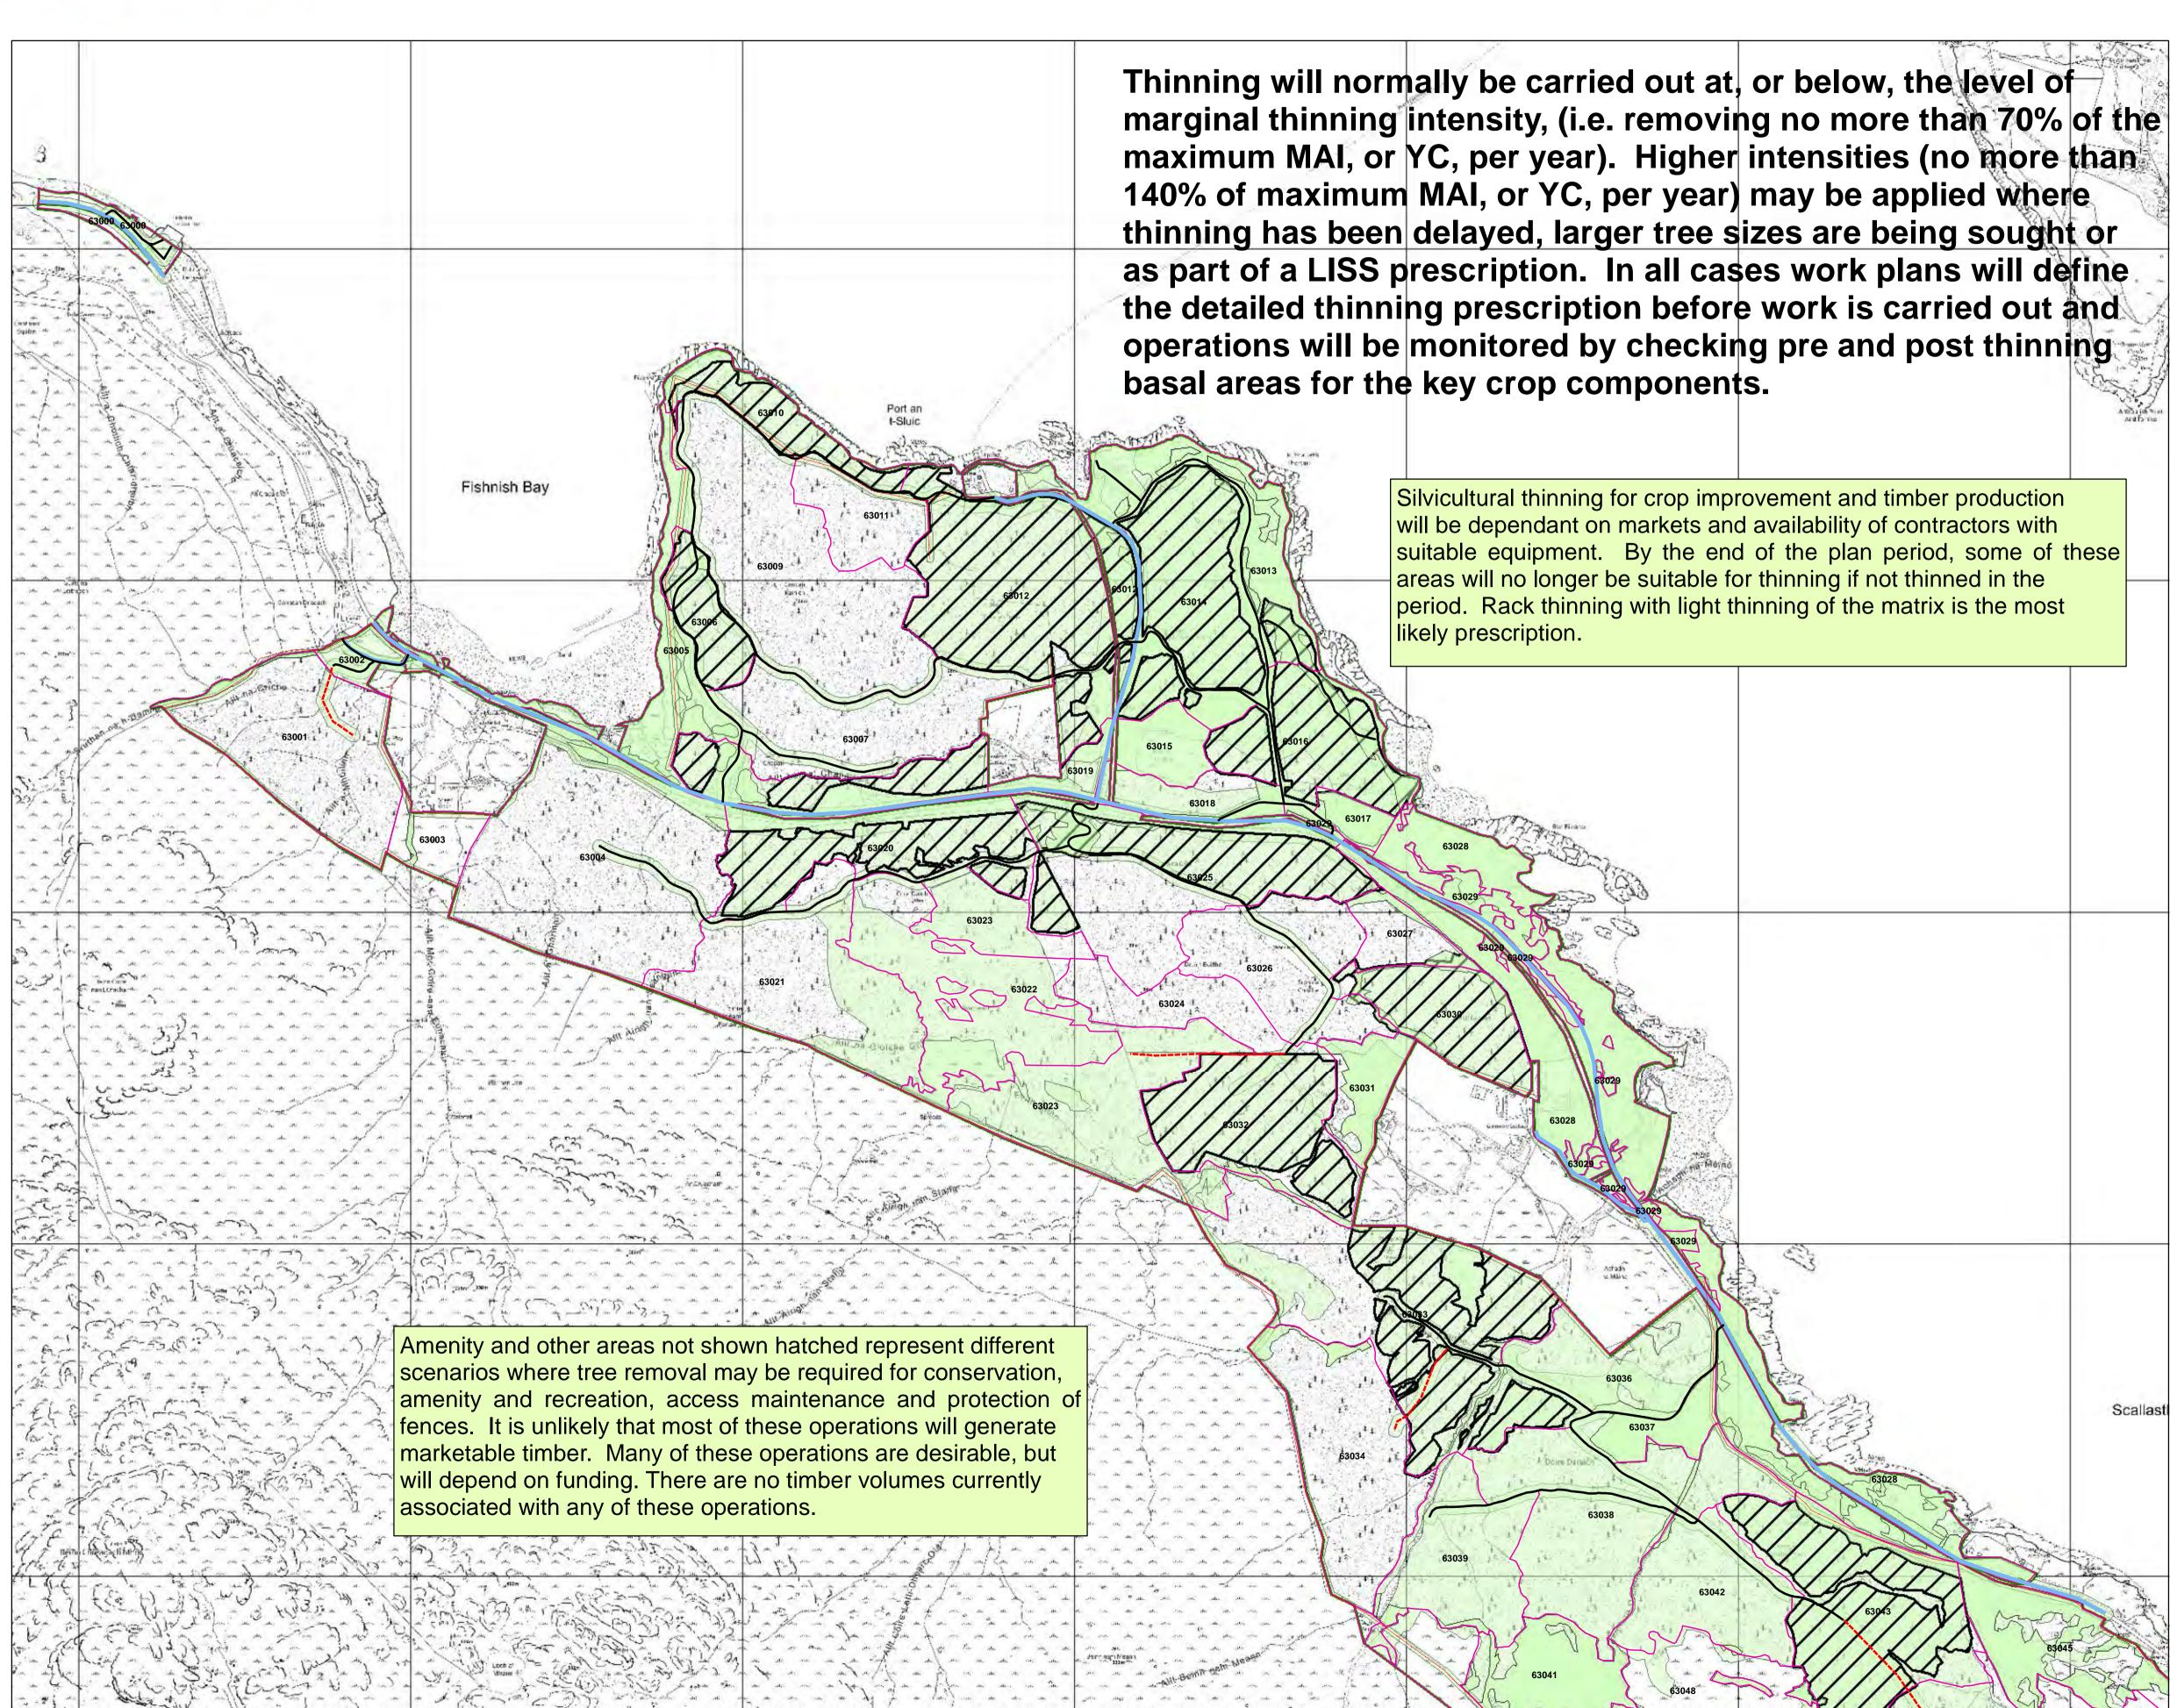

## Map 5.11A Thinning areas - Garmony North-west

Author: R.Wilson

Scale @ A1: 1:10,000

Date: 21/10/2020

## Legend

Fences (Scot.)

----- Garmony\_proposed\_roads

Forest\_roads\_Garmony

Public\_Roads\_Garmony

Proposed management coupes

Blocks

Silvicultural thinning Garmony

Amenity and other areas

0 0.1250.25 0.5 0.75 1

Reproduced by permission of Ordnance Survey on behalf of HMSO. © Crown copyright and database right [2020]. All rights reserved. Ordnance Survey Licence number [100021242].

© Getmapping Plc and Bluesky International Limited 2020.

Scotland's National Forest Estate is responsibly managed to the UK Woodland Assurance Standard.