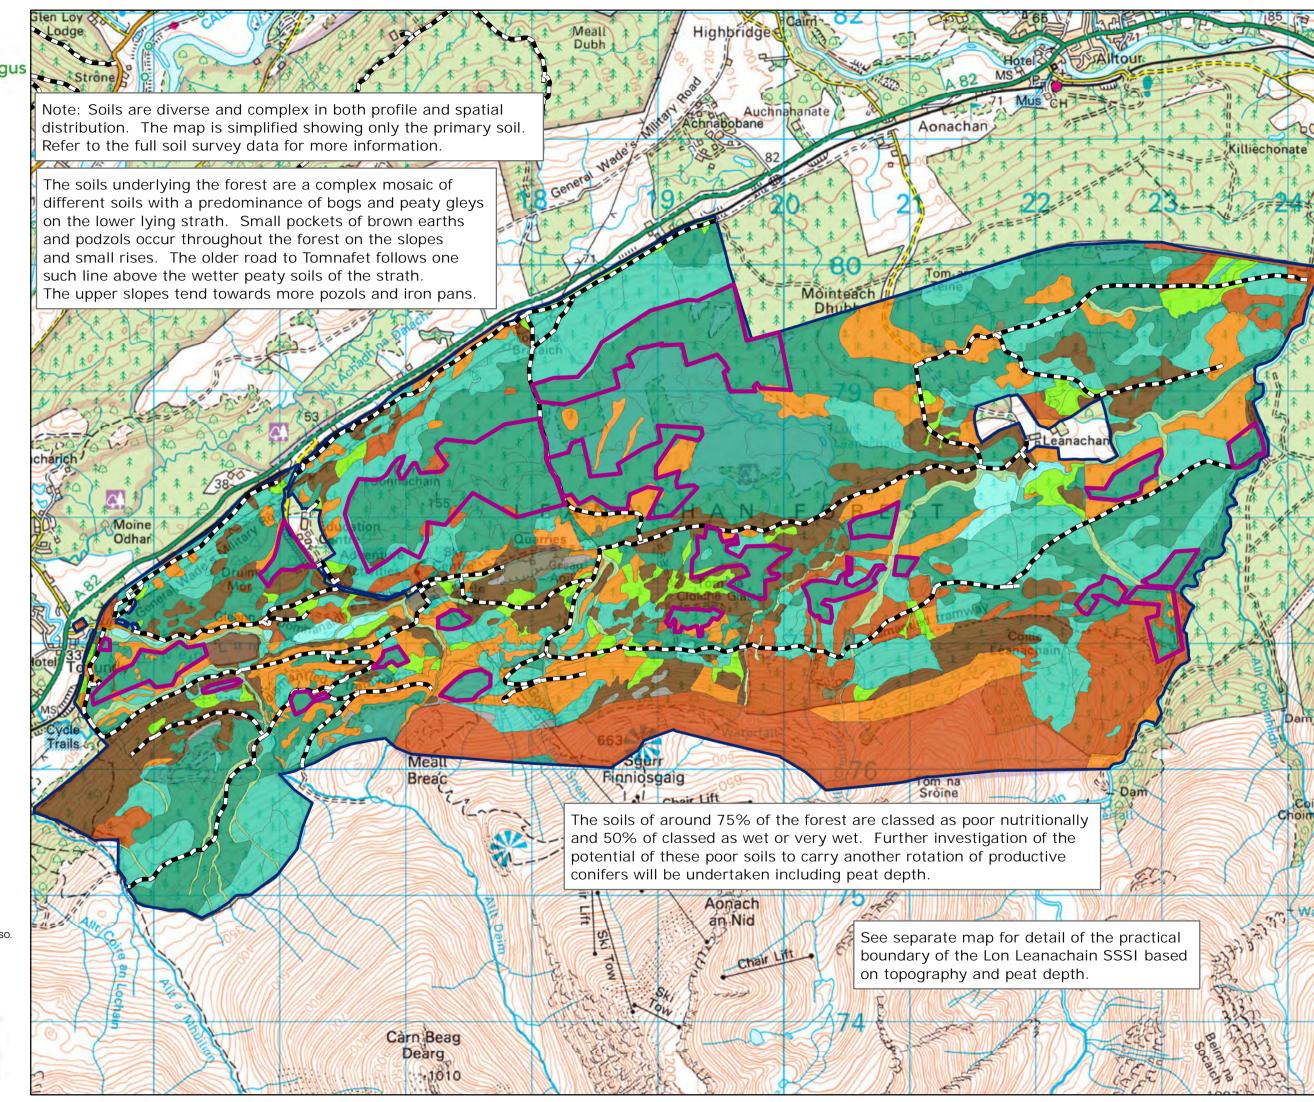

## Leanachan Land Management Plan

Soils Map

Author: U321221

Scale @ A3: 1:30,000

Date: 25/03/2022

## Legend

Leanachan LMP Area

Forest Roads

1 Brown Earth

2 Mining Spoil

3 Podzol

4 Ironpan

5 Water Gley

6 Peaty Surface Water Gley

7 Surface Water Gley

8, 9, 10, 11 Deep Peat

12a Rendzina

12b Calcareous Brown Earth

12t Argillic Brown Earth

.\_...g....c \_.....

13 Ranker

14 Hagged Eroded

15 Shingle, Sand, Dunes

VC [Valley Complex]

vo [valley complex]

Presumption to Restore

0 0.1250.25 0.5 0.75 1

Reproduced by permission of Ordnance Survey on behalf of HMSO. © Crown copyright and database right [2022]. All rights reserved. Ordnance Survey Licence number [100021242]. © Getmapping Plc and Bluesky International Limited 2022.