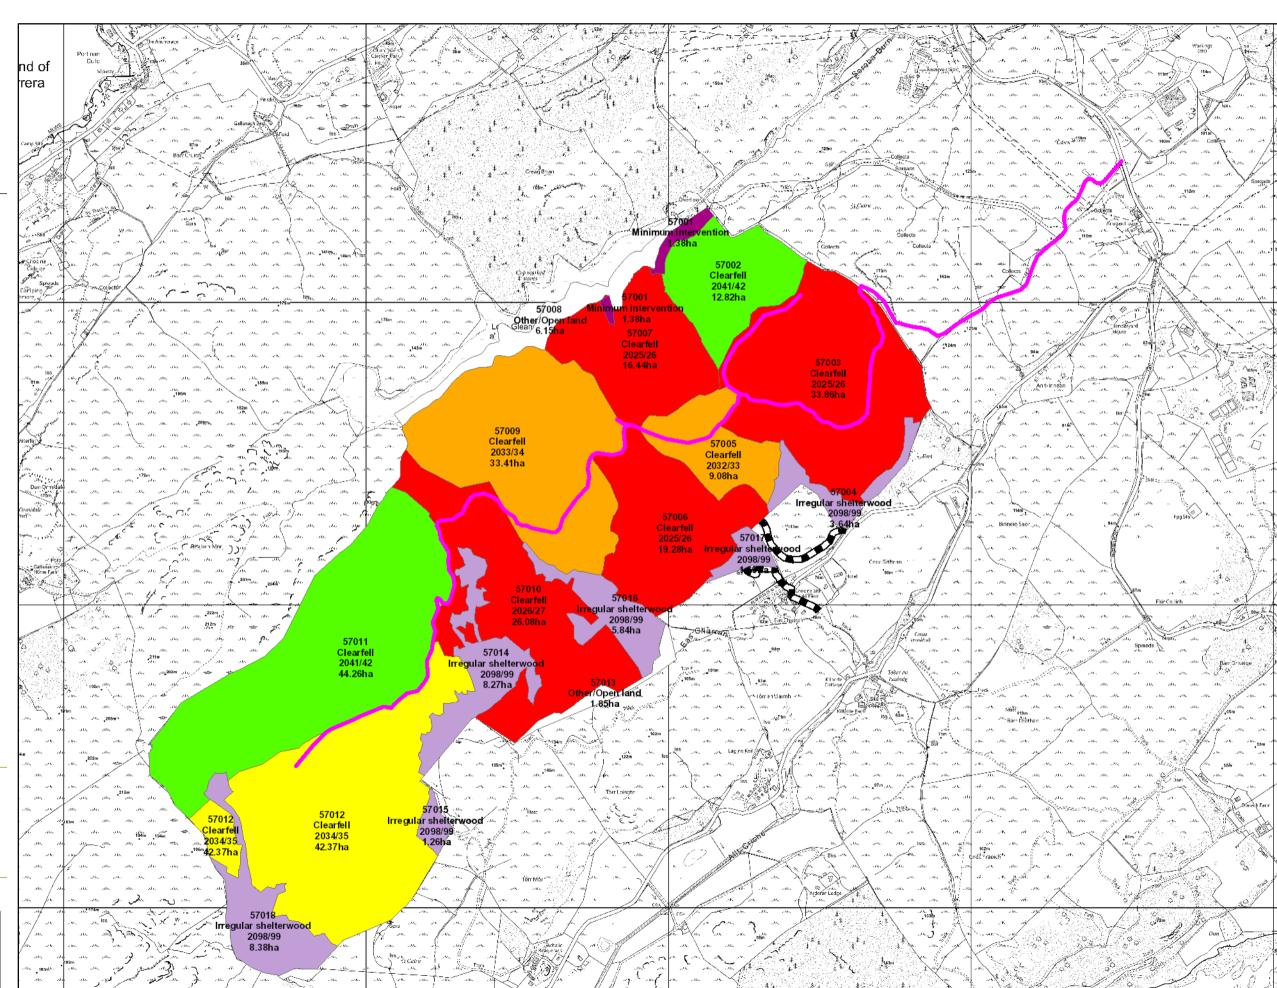

## Map\_5.1 Management Map

Author: Roger Wilson Scale @ A3: 1:12,500

Date: 01/05/2024

### Legend

proposed\_roads15

#### Scenario Management Coupes (Felling Plan)

Recently Felled

Phase 1 felling (2025 -

Phase 2 felling (2030 -

Phase 3 felling (2035 -

Phase 4 felling (2040 -

Phase 5 felling (2045 -

Phase 6 felling (2050 -

Phase 7 felling (2055 -

After 2059

Long Term Retention

Natural Reserve

Minimum Intervention

Low Impact Silviculture

Reproduced by permission of Ordnance Survey on behalf of HMSO. © Crown copyright and database right 2024. All rights reserved. Ordnance Survey Licence number 100024925.