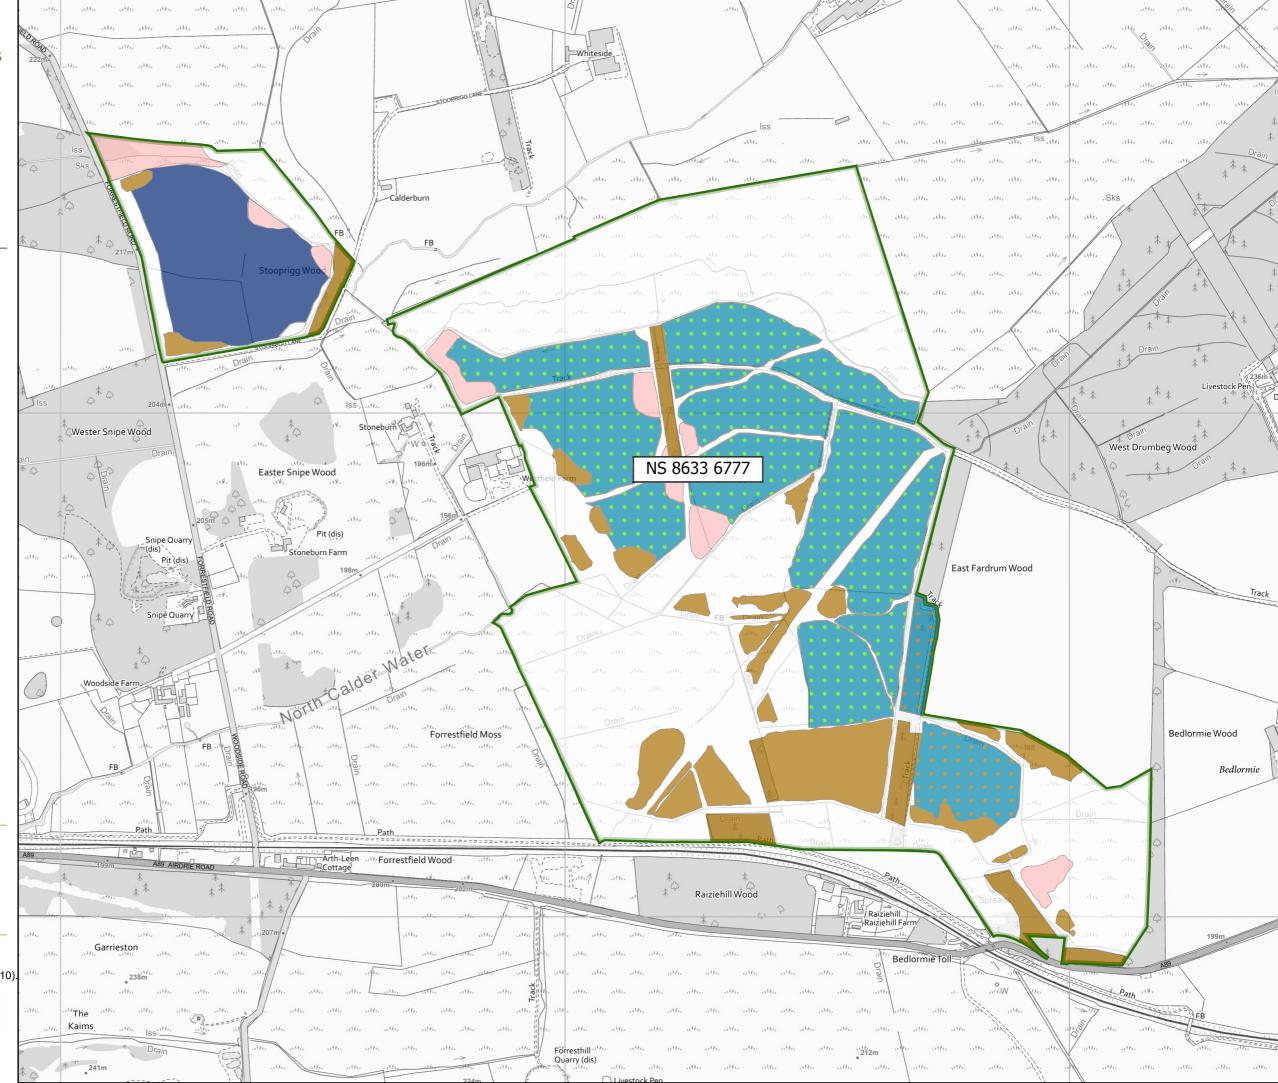

## M5 - Future Species Map

Author: Joseph.Brennan

Scale @ A3: 1:7,500

Date: 6/6/2024

## Legend

Westfield Boundary

## **Future Species**

Sitka Spruce with Lodgepole Pine

Sitka Spruce with any Other Broadleaves

Other/Mixed Conifers

Other/Mixed Broadleaves

Birch

Open

Reproduced by permission of Ordnance Survey on behalf of HMSO.
© Crown copyright and database right [2024], All rights reserved.
Ordnance Survey Licence number [100024925].
© Getmapping Plc and Bluesky International Limited 2024.