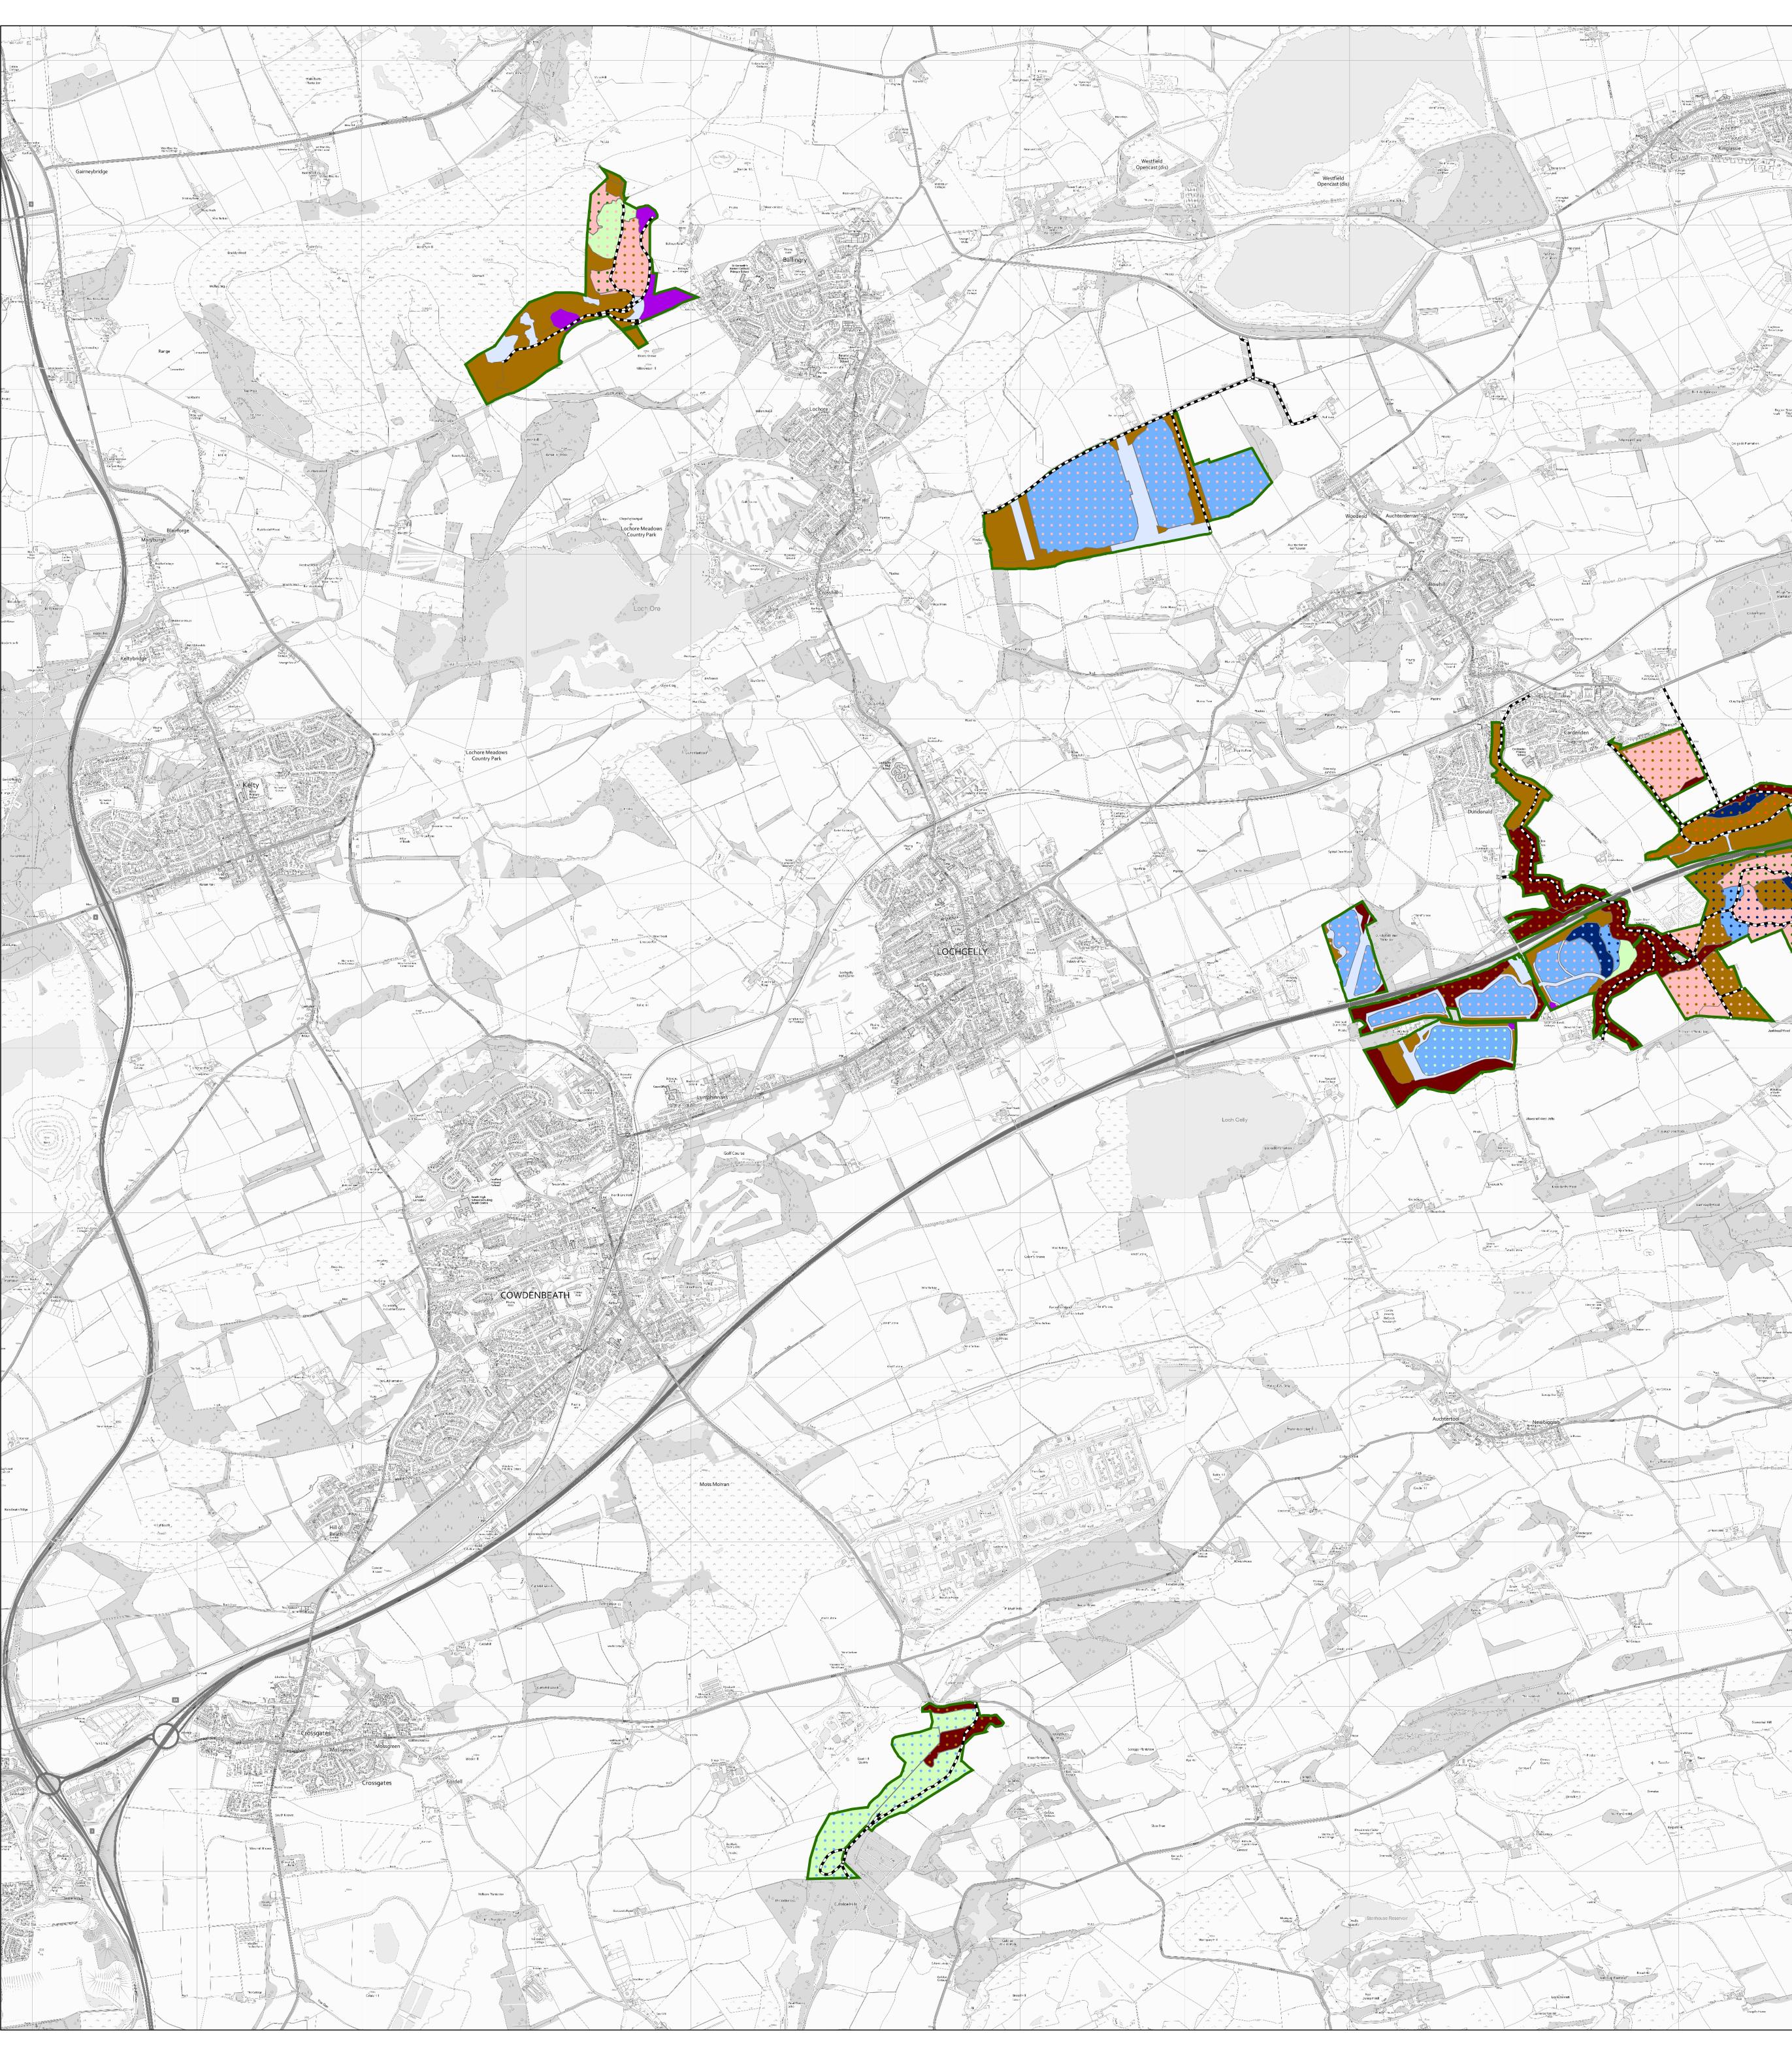

## South East Fife Woods LMP M11 Future habitats and species

Scale @ A0: 1:15,000 Date: 20/11/2024

## Legend

- Land Management Plan Area
- --- Forest Roads
- Future Species Pure and Mixtures
- Birch
- Douglas Fir
- Native Mixed Broadleaves
- Oak
- Other/Mixed Broadleaves
- Birch with any Other Broadleaves
- Birch with Other Conifers
- Birch with Scots Pine
- Douglas Fir with Birch
- Douglas Fir with Norway Spruce
- Native Mixed Broadleaves with any Other Broadleaves
- Norway Spruce with Birch
- Norway Spruce with Douglas Fir
- Norway Spruce with any Other Conifers
- Oak with Birch
- Other Broadleaves with Beech
- Other Broadleaves with Birch
- Other Broadleaves with any Other Conifers
- Other Conifers with Norway Spruce
- Other Conifers with any Other Broadleaves

0 0.25 0.5

1.5

Reproduced by permission of Ordnance Survey on behalf of HMSO. © Crown copyright and database right [2024]. All rights reserved. Ordnance Survey Licence number [100024925]. © Getmapping Plc and Bluesky International Limited 2024.