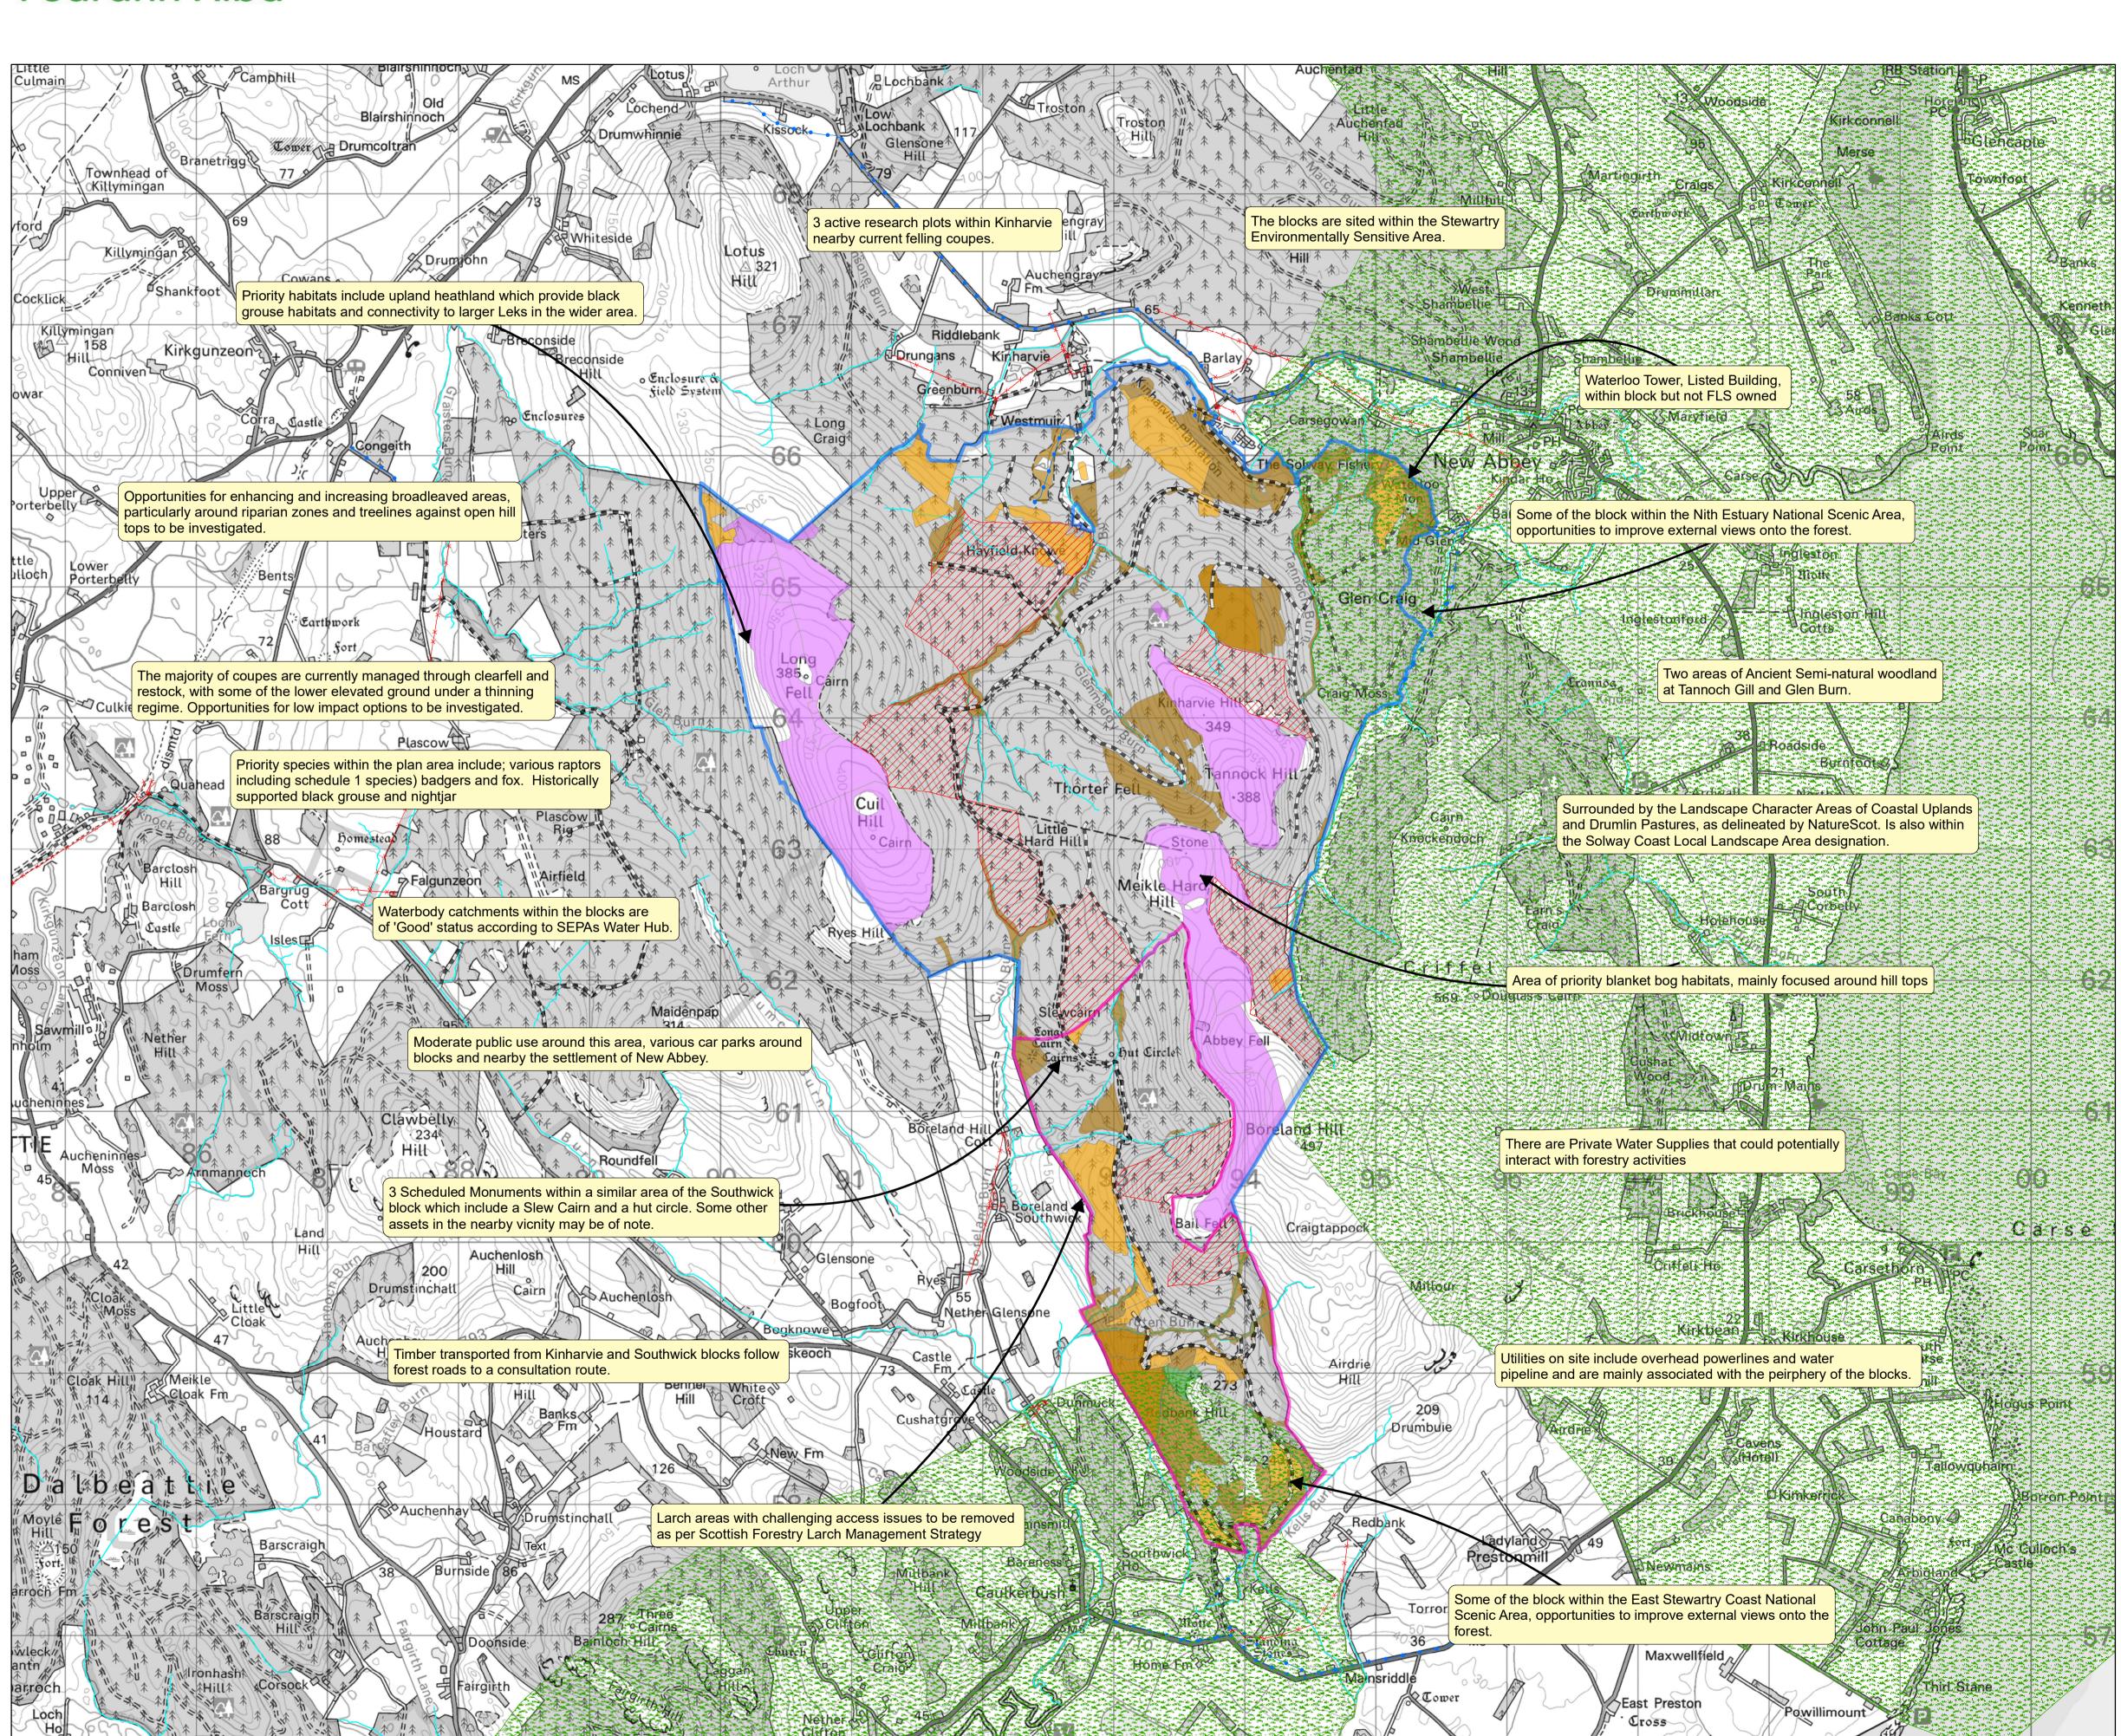

## Kinharvie & Southwick Land Management Plan Map 2 - Features, Issues & Challanges

Author: Laura Green

Scale @ A1: 1:25,000

Date: 08/01/2024

## Legend

## **Forest Block**

Kinharvie

Southwick

National Scenic Areas

Waterpipelines

× OHPL

---- Forest Roads

Next\_Intervention\_Coupe

Natural Reserves

Exsiting\_Broadleaves

Exsiting\_Larch

Priority\_Habitats

Watercourses

Reproduced by permission of Ordnance Survey on behalf of HMSO. © Crown copyright and database right [2024]. All rights reserved. Ordnance Survey Licence number [100021242].

© Getmapping Plc and Bluesky International Limited 2024.

Scotland's National Forest Estate is responsibly managed to the UK Woodland Assurance Standard.