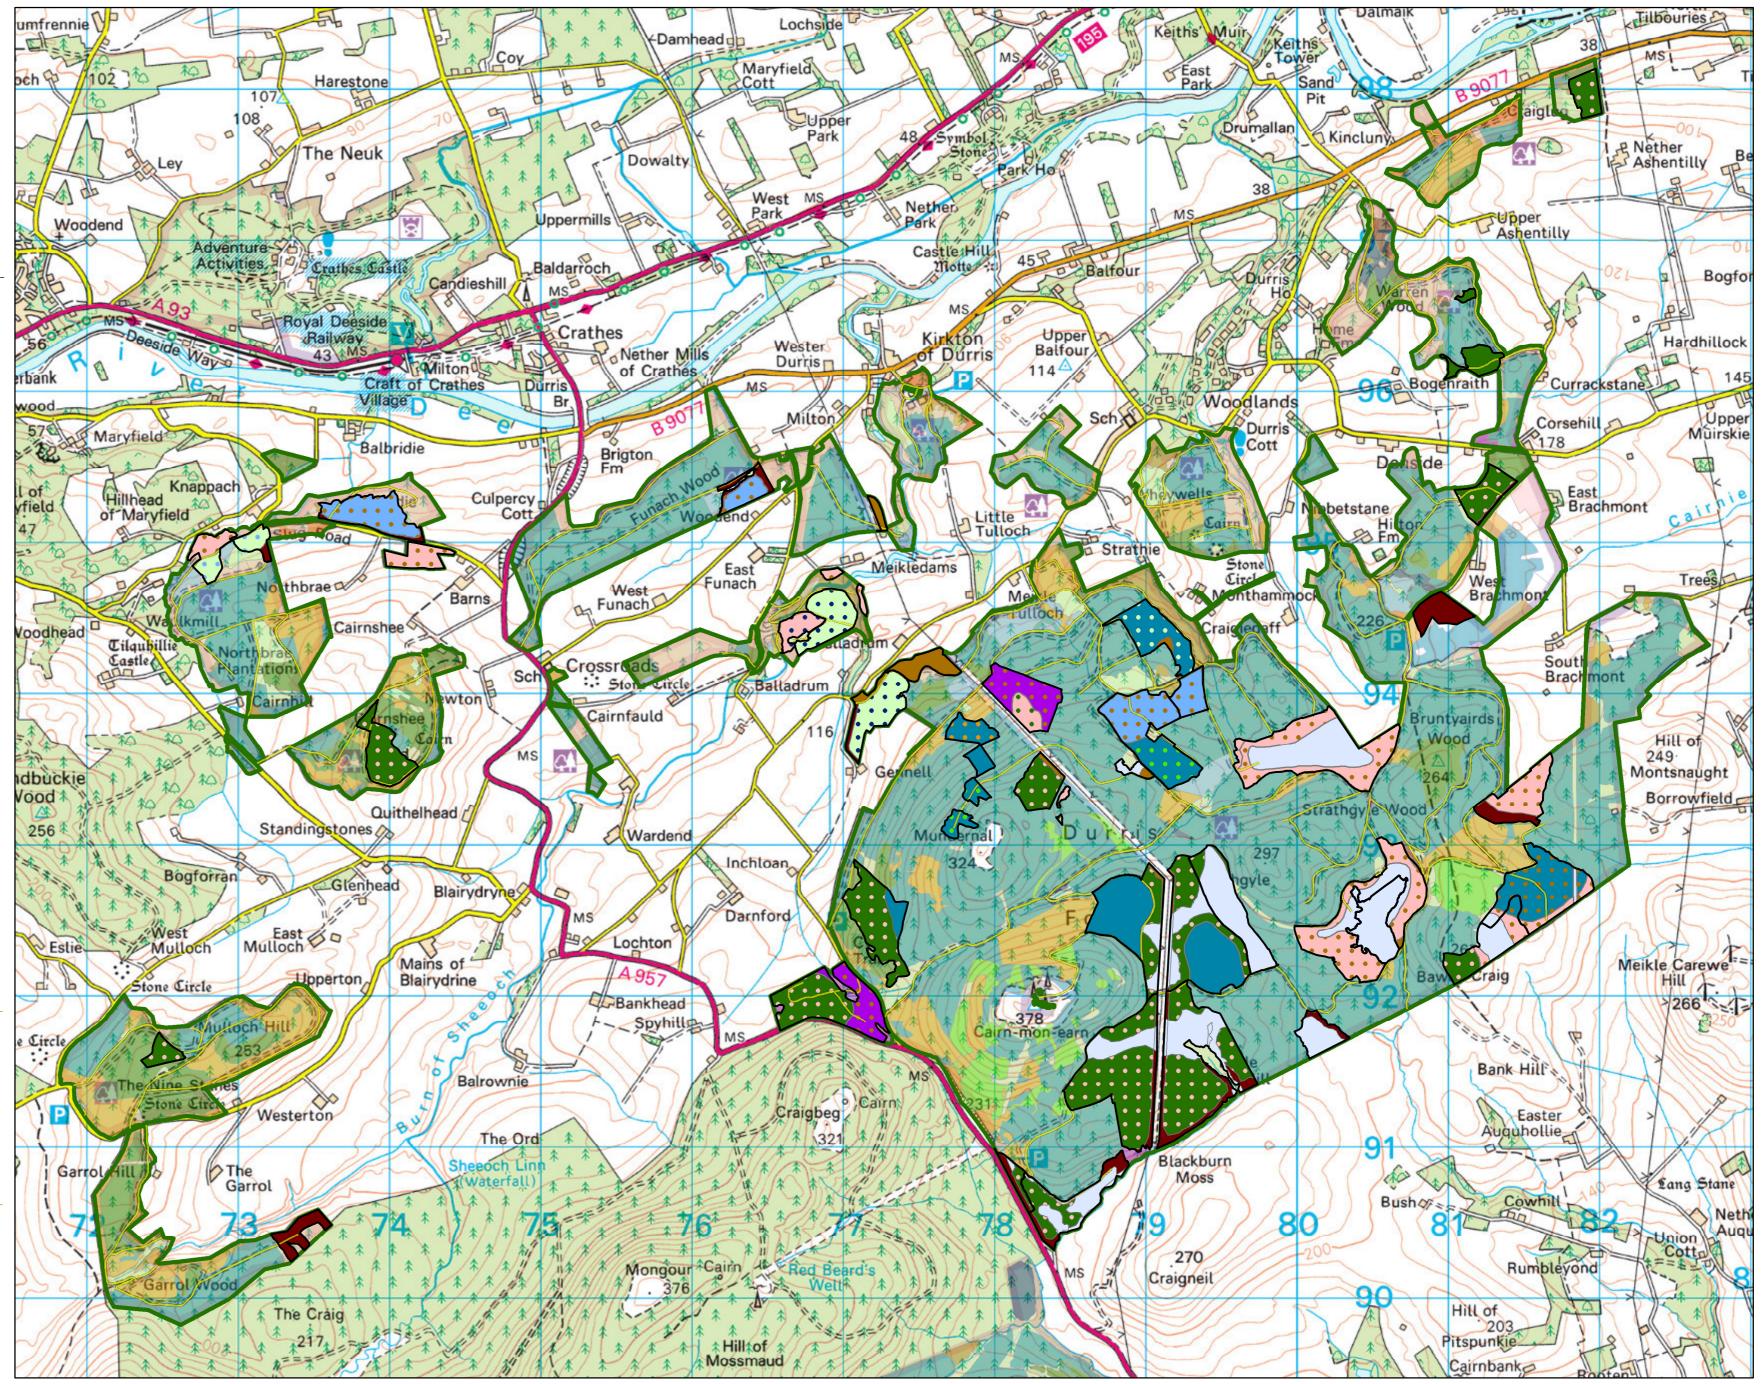

## Map 9: Restock in Plan Period

Scale @ A2: 1:25,000

Date: March 2024

| Legend                                       |  |
|----------------------------------------------|--|
|                                              |  |
| Block Boundaries Forest Roads                |  |
|                                              |  |
| Restock Species in Plan Period               |  |
| Native Mixed Broadleaves                     |  |
| Norway Spruce                                |  |
| Other/Mixed Broadleaves                      |  |
| Scots Pine                                   |  |
| Sitka Spruce                                 |  |
| Birch with any Other Broadleaves             |  |
| Birch with Other Conifers                    |  |
| Birch with Scots Pine                        |  |
| Douglas Fir with Norway Spruce               |  |
| Douglas Fir with any Other Conifers          |  |
| ••• Norway Spruce with any Other Broadleaves |  |
| Oak with any Other Broadleaves               |  |
| Scots Pine with Birch                        |  |
| Sitka Spruce with Douglas Fir                |  |
| Sitka Spruce with Larch                      |  |
| Sitka Spruce with Lodgepole Pine             |  |
| Sitka Spruce with any Other Broadleaves      |  |
| Open                                         |  |
| Current Species (largest component)          |  |
| Ash                                          |  |
| Beech                                        |  |
| Birch                                        |  |
| Oak                                          |  |
| Native Mixed/Other Broadleaves               |  |
| Other/Mixed Broadleaves                      |  |
| Other/Mixed Conifers                         |  |
| Douglas Fir                                  |  |
| Larch                                        |  |
| Lodgepole Pine                               |  |
| Norway Spruce                                |  |
| Scots Pine                                   |  |
| Sitka Spruce                                 |  |
| No Species                                   |  |

Reproduced by permission of Ordnance Survey on behalf of HMSO. © Crown copyright and database right [2024]. All rights reserved. Ordnance Survey Licence number [100021242].

© Getmapping Plc and Bluesky International Limited 2024.